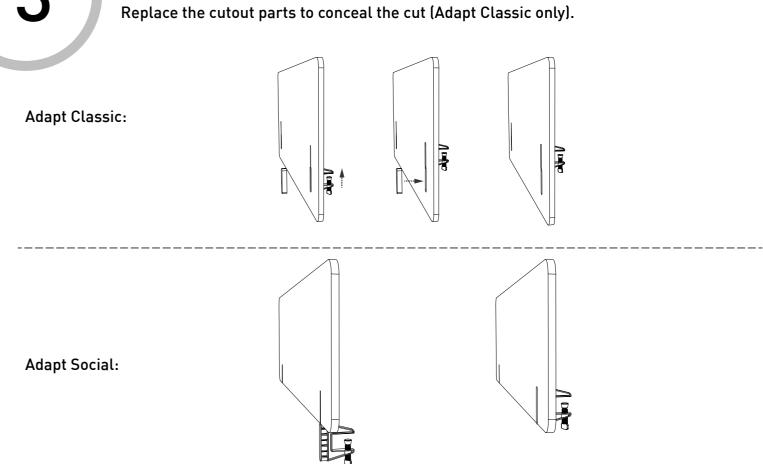

Install the assembly onto the desk top, tightening the clamps enough to stay in place.

Push the Desk Clamps through the cutouts and slide them upwards.

Double check the screen is correctly positioned.