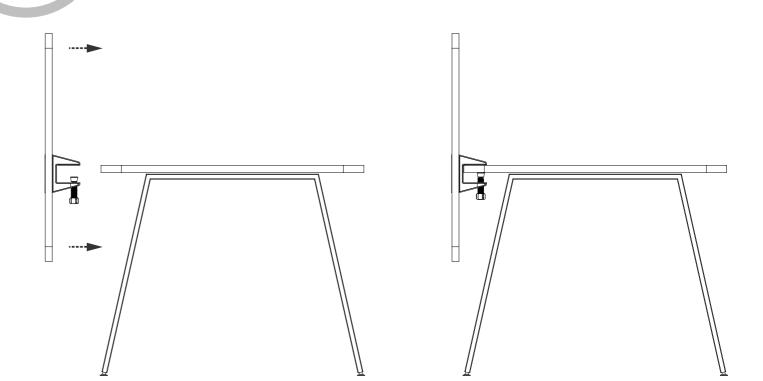

Install the assembly onto the desk top, tightening the clamps enough to stay in place.

Push the Desk Clamps through the cutouts and slide them upwards.

Double check the screen is correctly positioned.