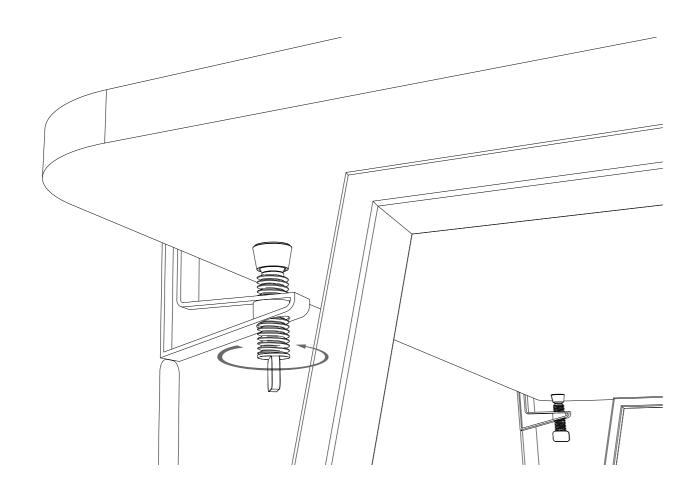

Install the assembly onto the desk top, tightening the clamps enough to stay in place.

Push the Desk Clamps through the cutouts and slide them upwards.

Double check the screen is correctly positioned.