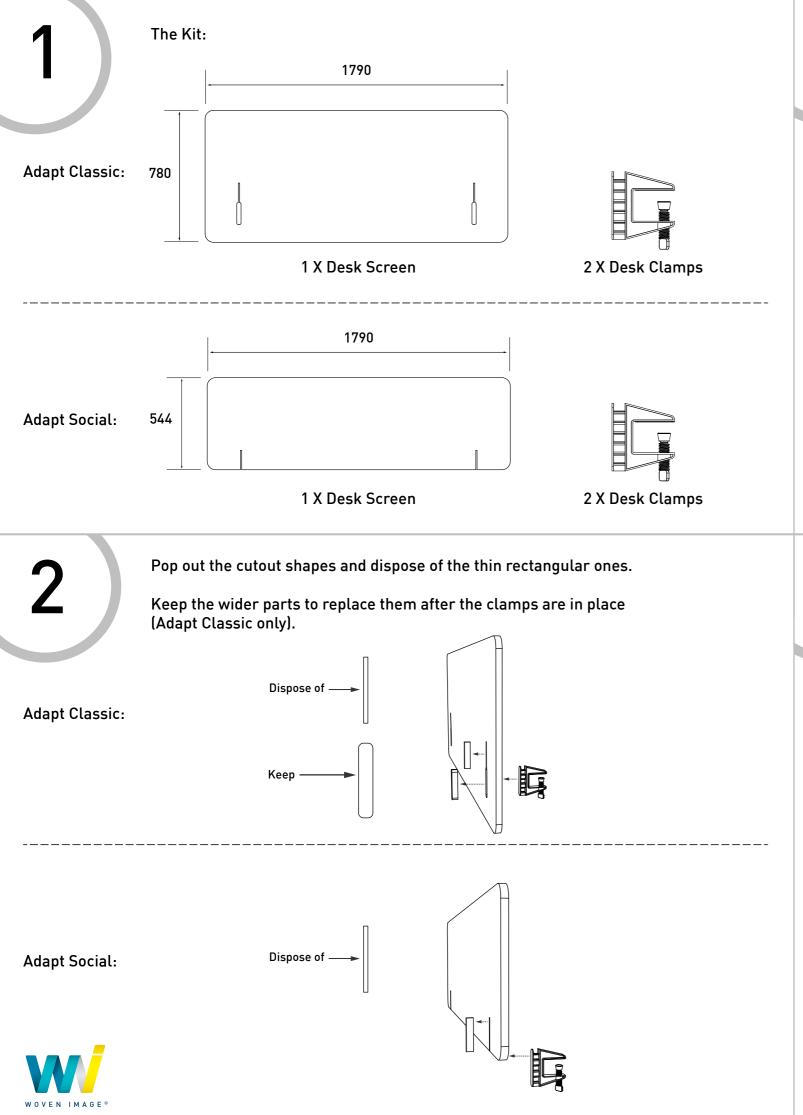

#### **Specification**

- Non-woven PET acoustic desk screen
- 1790 mm x 780 mm (Classic)
- 1790 mm x 544 mm (Social)

### Contents of box

- 1 EchoPanel® screen
- 2 Desk Clamps
- Installation Guide