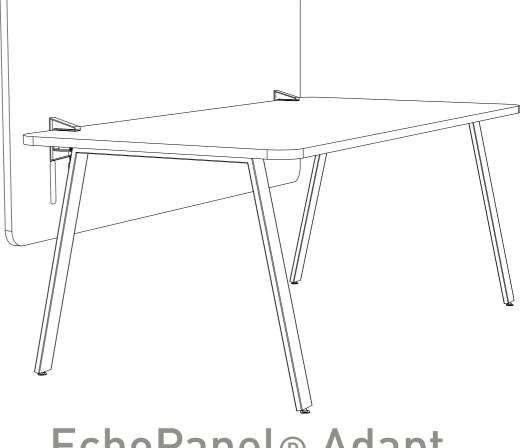

Install the assembly onto the desk top, tightening the clamps enough to stay in place.

Push the Desk Clamps through the cutouts and slide them upwards.

Double check the screen is correctly positioned.