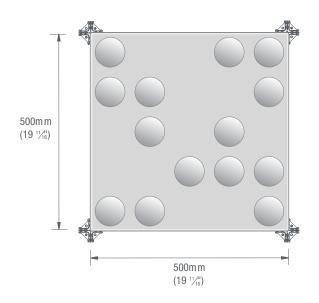

#### **Front View**

Side View Ecoustic Bond Tile

| PRODUCT     | Ecoustic <sup>®</sup> Bond Tile                                                                                                      |
|-------------|--------------------------------------------------------------------------------------------------------------------------------------|
| DESCRIPTION | A dynamic, easy to install acoustic tile designed provide quality sound absorption                                                   |
| DIMENSIONS  | 500mm (w) x 500mm (h) x 55mm (d)                                                                                                     |
| ACOUSTIC    | $\alpha$ w 0.5(MH) / NRC 0.65<br>$\alpha$ w 0.75(MH) / NRC 0.90 (Ecoustic <sup>®</sup> Infill<br>increases sound absorption by >50%) |