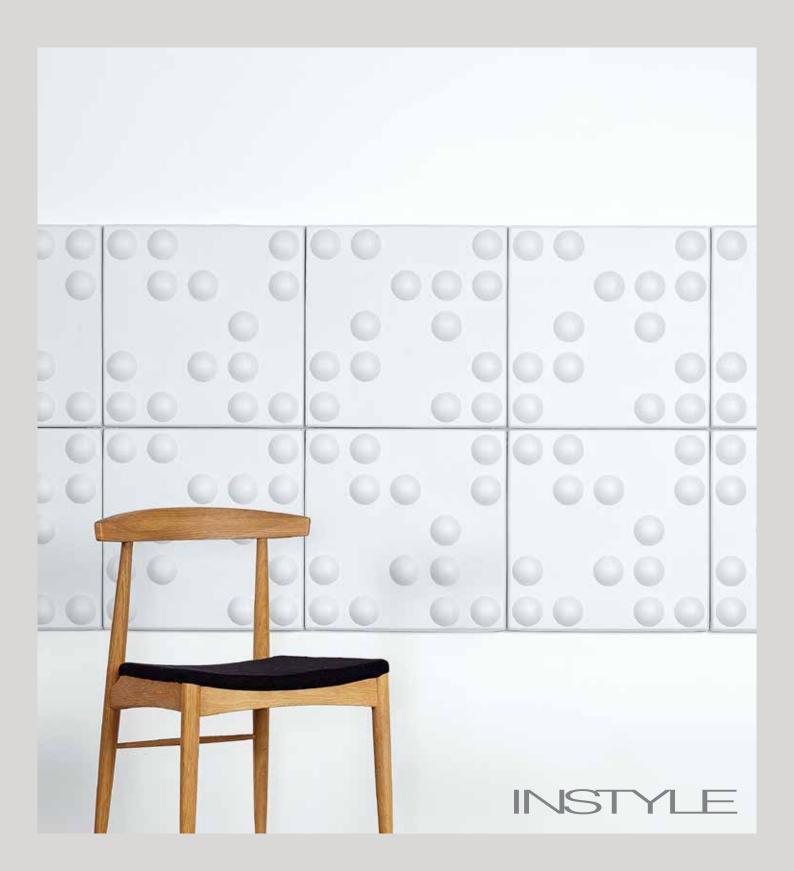

# **Ecoustic® Bond**

A dynamic acoustic wall tile that is easy to install

## **Ecoustic® Bond Wall Tile**

### **BENEFITS**

to

**Lightweight, Easy to Handle + Install:** Use the provided template to position the 4-way clips, then simply press the tile into place. The design can be easily extended at a later stage.