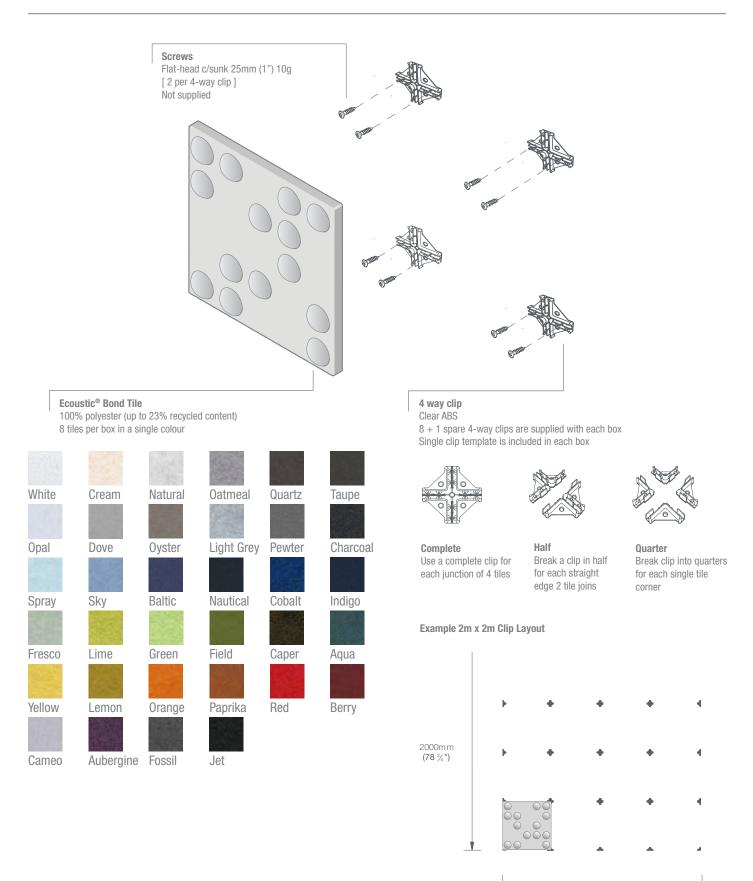

### **BENEFITS**

to

**Lightweight, Easy to Handle + Install:** Use the provided template to position the 4-way clips, then simply press the tile into place. The design can be easily extended at a later stage.

## **Ecoustic® Bond Wall Tile Components**

Product may vary in colour due to the nature of the media

Please refer to website for current colour range

Variation in fibre mix and colour is an inherent feature of this product and variation from batch to batch may occur

2000mm (78 <sup>3</sup>/<sub>4</sub>")