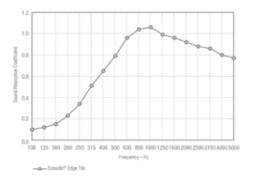

DIMENSIONS 200mm (w) x 400mm (h) x 30mm (d)

ACOUSTIC NRC 0.75 /  $\alpha$ w 0.6 M,H / SAA 0.77\*

\*Tested with an Ecoustic® Infill

Excellent absorption NRC 1 (500 Hz) for critical

speech range frequencies