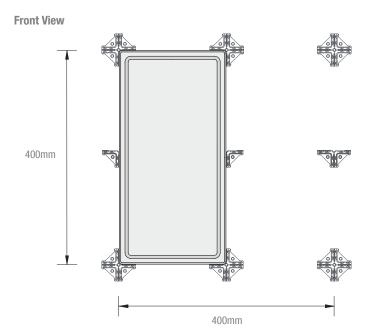

## Ecoustic® Edge Tile by Adam Goodrum + Patryk Koca

Side View

PRODUCT Ecoustic® Edge Tile

DESCRIPTION Ecoustic® Edge is a sophisticated acoustic

modular tile inspired by simple geometry, designed by Adam Goodrum + Patryk Koca

DIMENSIONS 200mm (w) x 400mm (h) x 30mm (d)

ACOUSTIC NRC 0.75 /  $\alpha$ w 0.6 M,H / SAA 0.77\*

\*Tested with an Ecoustic® Infill

Excellent absorption NRC 1 (500 Hz) for critical

speech range frequencies