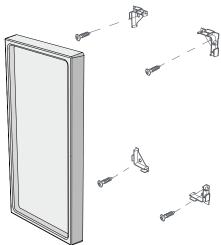

#### **BENEFITS**

**Lightweight, Easy to Handle + Install:** Position the 4-way clips using the template provided, then simply press the tile into place. The design can be easily extended at a later stage.

# **Tile Components**

#### Screws

Flat-head c/sunk 25mm 10g [ 2 per 4-way clip ] Not supplied

4 way clip

Clear ABS