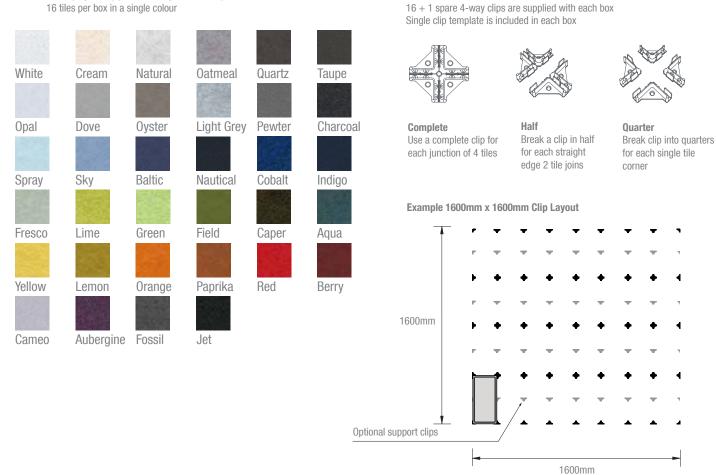

#### Screws

Flat-head c/sunk 25mm 10g [ 2 per 4-way clip ] Not supplied

4 way clip

Clear ABS

### **Ecoustic® Edge Tile**

100% polyester (up to 23% recycled content) 16 tiles per box in a single colour

Product may vary in colour due to the nature of the media Please refer to website for current colour range Variation in fibre mix and colour is an inherent feature of this product and variation from batch to batch may occur