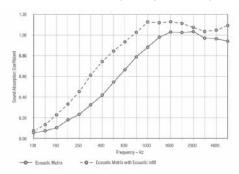

#### **Front View**

Ecoustic® Matrix Wall Tile

DESCRIPTION A dynamic three dimensional tile designed to

provide quality sound absorption

DIMENSIONS 500mm (w) x 500mm (h) x 65mm (d)

ACOUSTIC  $\alpha$ w 0.55(MH) / NRC 0.65

αw 0.75(MH) / NRC 0.90 (Ecoustic® Infill increases sound absorption by over 35%)

FIRE TEST

**PRODUCT** 

AS/NZS 1530.3 Ignitability 9

Spread of Flame 0 Heat Evolved 3 Smoke Developed 6

ISO 5660-1 NZBC Group 3