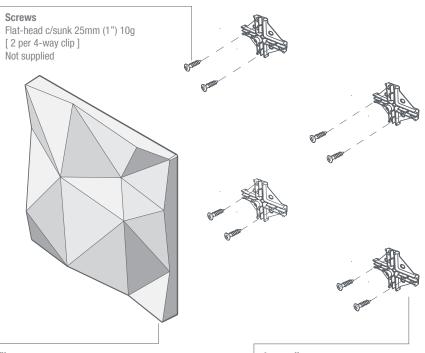

### **BENEFITS**

**Lightweight, Easy to Handle + Install:** Position the 4-way clips using the template provided, then simply press the tile into place. The design can be easily extended at a later stage.

#### **4 way clip** Clear ABS

8 + 1 spare 4-way clips are supplied with each box Single clip template is included in each box