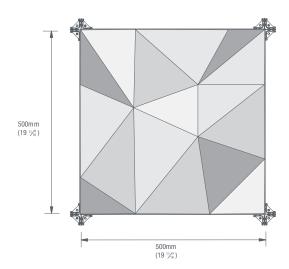

#### **Front View**

Ecoustic® Matrix Wall Tile

DESCRIPTION A dynamic three dimensional tile designed to

provide quality sound absorption

DIMENSIONS 500mm (w) x 500mm (h) x 65mm (d)

ACOUSTIC  $\alpha$ w 0.55(MH) / NRC 0.65

αw 0.75(MH) / NRC 0.90 (Ecoustic® Infill increases sound absorption by over 35%)

FIRE TEST

**PRODUCT** 

AS/NZS 1530.3 Ignitability 9

Spread of Flame 0 Heat Evolved 3 Smoke Developed 6

ISO 5660-1 NZBC Group 3