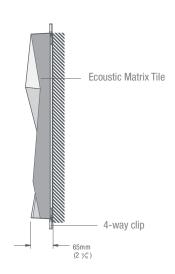

#### **Side View**

#### **Front View**

Ecoustic® Matrix Wall Tile

DESCRIPTION A dynamic three dimensional tile designed to

provide quality sound absorption

DIMENSIONS 500mm (w) x 500mm (h) x 65mm (d)

ACOUSTIC  $\alpha$ w 0.55(MH) / NRC 0.65