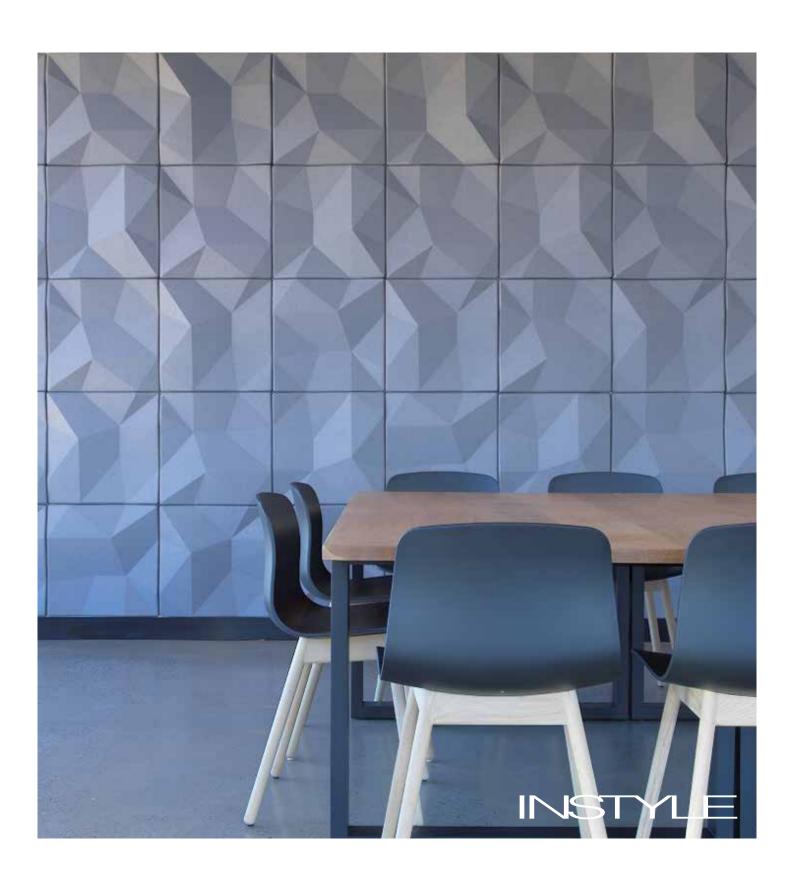

# **Ecoustic® Matrix**

A dynamic modular wall tile designed to provide quality sound absorption

# **Ecoustic® Matrix Wall Tile**

### **BENEFITS**

**Lightweight, Easy to Handle + Install:** Position the 4-way clips using the template provided, then simply press the tile into place. The design can be easily extended at a later stage.