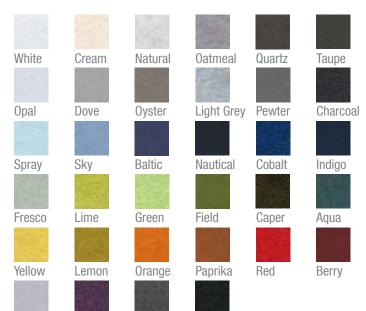

| HOW TO SPECIFY   |                                    |
|------------------|------------------------------------|
| DESIGN           | Ecoustic® Matrix Wall Tile         |
| COLOUR           | Select from Ecoustic® Felt colours |
| ECOUSTIC® INFILL | Optional extra - order separately  |