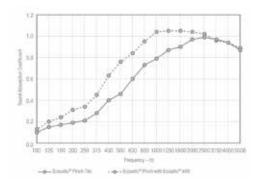

ACOUSTIC aw 0.5 / NRC 0.6

aw 0.6 / NRC 0.8 (Ecoustic® Infill increases

sound absorption)

FIRE TEST

AS/NZS 1530.3 Ignitability 9

Spread of Flame 0 Heat Evolved 3 Smoke Developed 6

ISO 5660-1 NZBC Group 3

Average Specific Extinction Area 382m2/kg