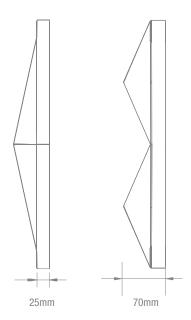

#### **Front View**

Side + Bottom View

PRODUCT Ecoustic® Pinch Wall Tile

DESCRIPTION A dynamic three dimensional tile designed to

provide quality sound absorption

DIMENSIONS 385mm (w) x 450mm (h) x 70mm (d)