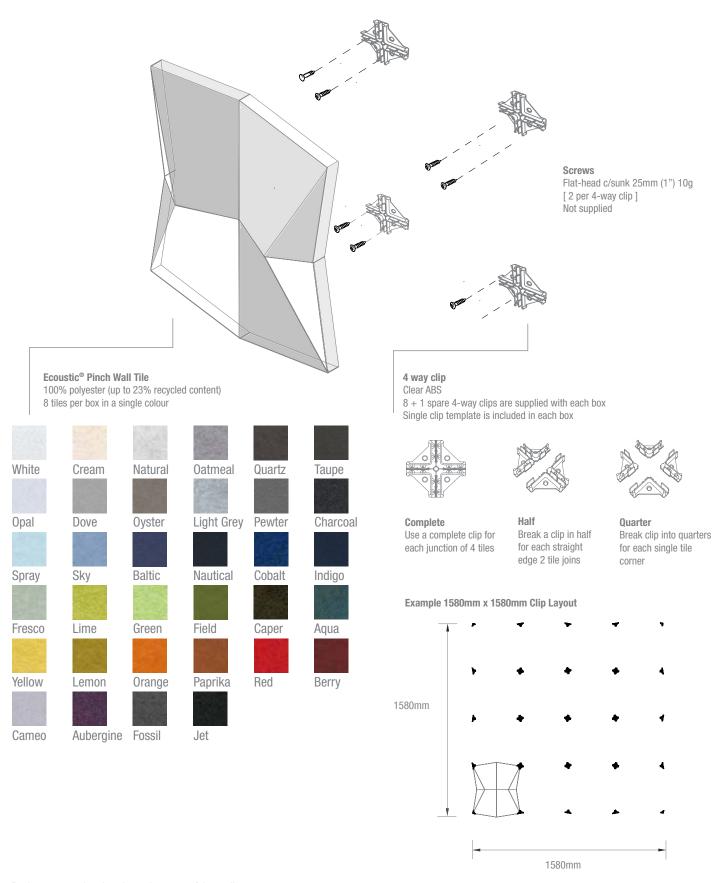

#### **BENEFITS**

**Lightweight, Easy to Handle + Install:** Position the 4-way clips using the template provided, then simply press the tile into place. The design can be easily extended at a later stage.

## **Ecoustic® Pinch Wall Tile Components**

Product may vary in colour due to the nature of the media Please refer to website for current colour range Variation in fibre mix and colour is an inherent feature of this product and variation from batch to batch may occur