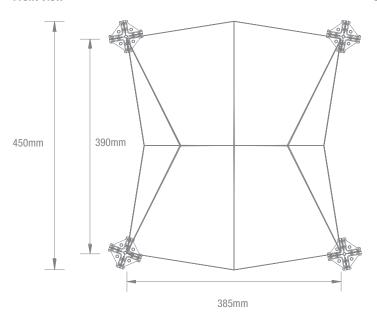

#### **Front View**

Side + Bottom View

PRODUCT Ecoustic® Pinch Wall Tile

DESCRIPTION A dynamic three dimensional tile designed to

provide quality sound absorption

DIMENSIONS 385mm (w) x 450mm (h) x 70mm (d)