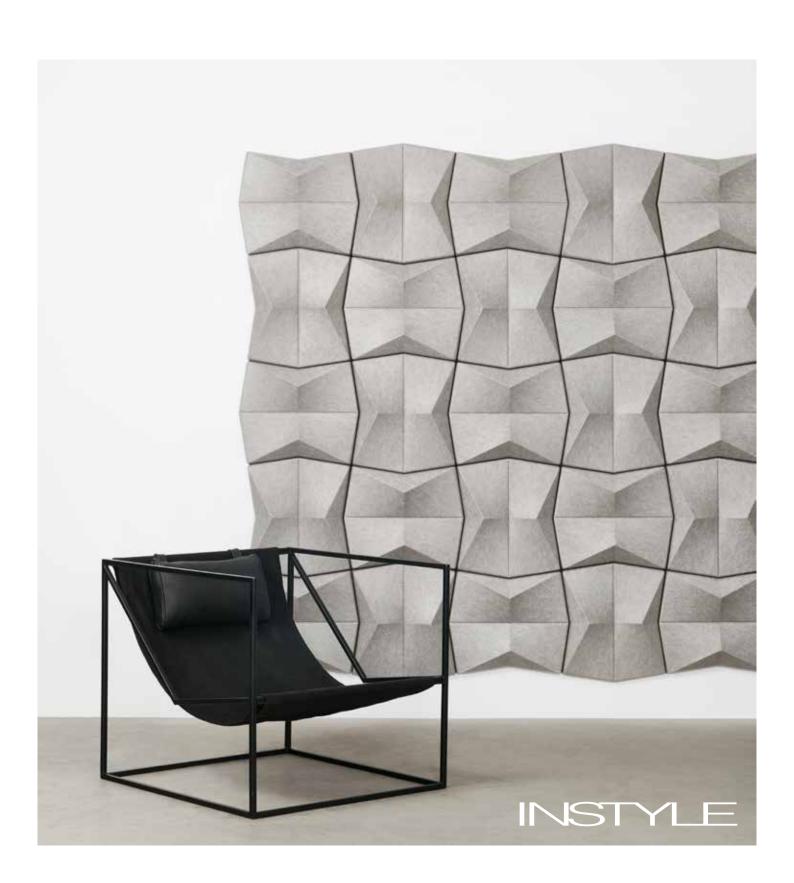

# **Ecoustic® Pinch**

An easy to install modular wall tile with quality sound absorption

### **Ecoustic® Pinch Wall Tile**

#### **Front View**

Side + Bottom View

PRODUCT Ecoustic® Pinch Wall Tile

DESCRIPTION A dynamic three dimensional tile designed to

provide quality sound absorption

DIMENSIONS 385mm (w) x 450mm (h) x 70mm (d)