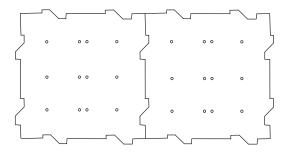

2) Lock the installation templates together by positioning each cut to fit comfortably as demonstrated.

STEP 1 & 2

3) Once the installation templates are placed in the desired area screw the provied 3M dual fasteners in the circle cut outs in accordance to the choosen configuration of the Zintra box tiles.

**Note:** Plan the configuration before securing Zintra Box Tiles

4) Once all needed 3m dual fasteners are skrewed in remove the installation template. Repeat steps 1 - 3 to best suit the choosen placement.