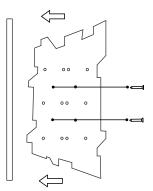

## ZINTRA BOX TILES

1) Place the provided installation template on the wall of choice and with screws to secure it in place.

**Note:** Ensure the templete is level before positioning second installation template.

2) Lock the installation templates together by positioning each cut to fit comfortably as demonstrated.

STEP 1 & 2

3) Once the installation templates are placed in the desired area screw the provied 3M dual fasteners in the circle cut outs in accordance to the choosen configuration of the Zintra box tiles.

**Note:** Plan the configuration before securing Zintra Box Tiles

4) Once all needed 3m dual fasteners are skrewed in remove the installation template. Repeat steps 1 - 3 to best suit the choosen placement.