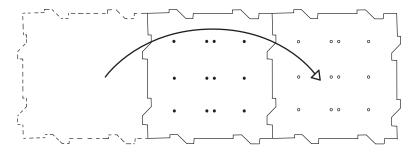

2) Lock the installation templates together by positioning each cut to fit comfortably as demonstrated.

STEP 1 & 2

3) Once the installation templates are placed in the desired area screw the provied 3M dual fasteners in the circle cut outs in accordance to the choosen configuration of the Zintra box tiles.

**Note:** Plan the configuration before securing Zintra Box Tiles

4) Once all needed 3m dual fasteners are skrewed in remove the installation template. Repeat steps 1 - 3 to best suit the choosen placement.