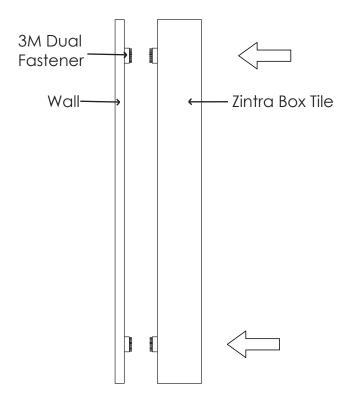

## ZINTRA BOX TILES

5) Push to secure the Zintra Box Tiles to the 3M dual fasteners just screwed in to the wall.

STEP 5

PLEASE NOTE: ZINTRA BOX TILE INSTALLATION MAY REQUIRE 2 PEOPLE.