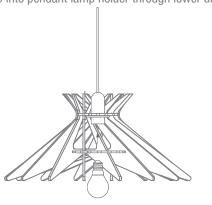

### Step 1

Insert 16 x Arc profiles into the upper and lower discs.

Step 2

Attach pendant assembly to lampholder through the upper disc. Secure tightly with the lampholder skirt. NB: A licensed electrician must connect all wiring

Step 3 Insert lightbulb into pendant lamp holder through lower disc.

Step 4 Assembly complete.