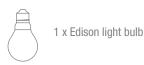

Step 3 Insert lightbulb into pendant lamp holder through lower disc.

Step 4 Assembly complete.