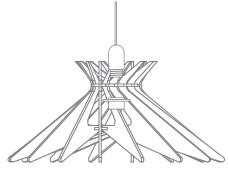

### Step 1

Insert 16 x Arc profiles into the upper and lower discs.

Step 2

Attach pendant assembly to lampholder through the upper disc. Secure tightly with the lampholder skirt. NB: A licensed electrician must connect all wiring

Step 3 Insert lightbulb into pendant lamp holder through lower disc.

Step 4 Assembly complete.