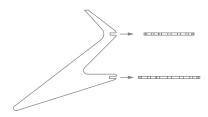

### Step 1

Insert 16 x Arc profiles into the upper and lower discs.

Step 2

Attach pendant assembly to lampholder through the upper disc. Secure tightly with the lampholder skirt. NB: A licensed electrician must connect all wiring