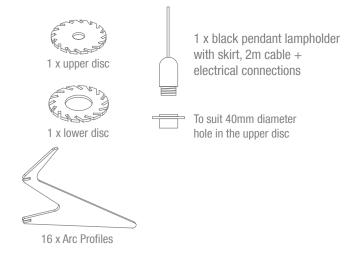

### **SUPPLIED IN EACH BOX**

### **TO BE SOURCED SEPARATELY**

## ARC PENDANT LIGHT COMPONENTS

Available in 7 colourways Sold in box of 1 pendant light per colour

### Step 1

Insert 16 x Arc profiles into the upper and lower discs.

Step 2

Attach pendant assembly to lampholder through the upper disc. Secure tightly with the lampholder skirt. NB: A licensed electrician must connect all wiring

Step 3 Insert lightbulb into pendant lamp holder through lower disc.

Step 4 Assembly complete.