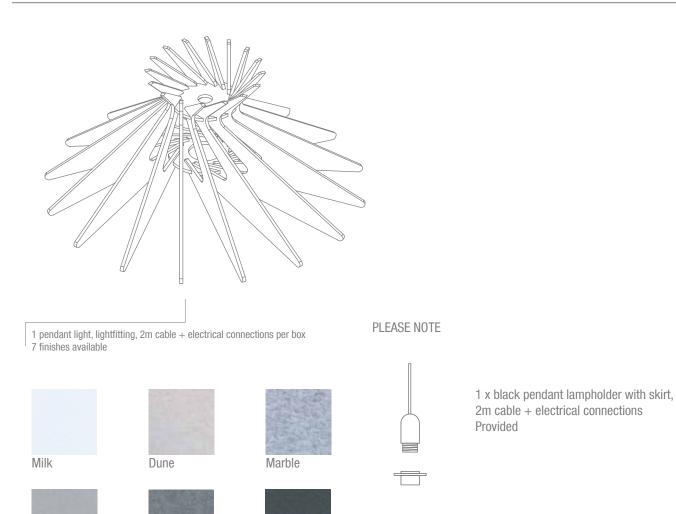

### **Ecoustic® Arc by Tom Fereday**

PRODUCT Ecoustic® Arc Pendant Light

DESCRIPTION Designed by Tom Fereday, a sculptural acoustic

pendant light, ideal as an individual setting or

grouped in clusters

COMPOSITION 100% PET

DIMENSIONS Available in two sizes, small and large

S: 875mm (w) x 400mm (h) L: 1000mm (w) x 500mm (h) Profile blade thickness: 9mm

ACOUSTIC The raw material Ecoustic® SC 9mm panel achieves αw 0.78 / NRC 0.85 (200mm airgap)

| HOW TO SPECI | FY                          |
|--------------|-----------------------------|
| DESIGN       | Ecoustic® Arc Pendant Light |
| SIZE         | Small or Large              |
| COLOUR       | Select from SC 9mm colours  |

## **Ecoustic® Arc by Tom Fereday**

Alloy

Zinc

Equinox

Dapple

1 x Edison light bulb Sourced separately