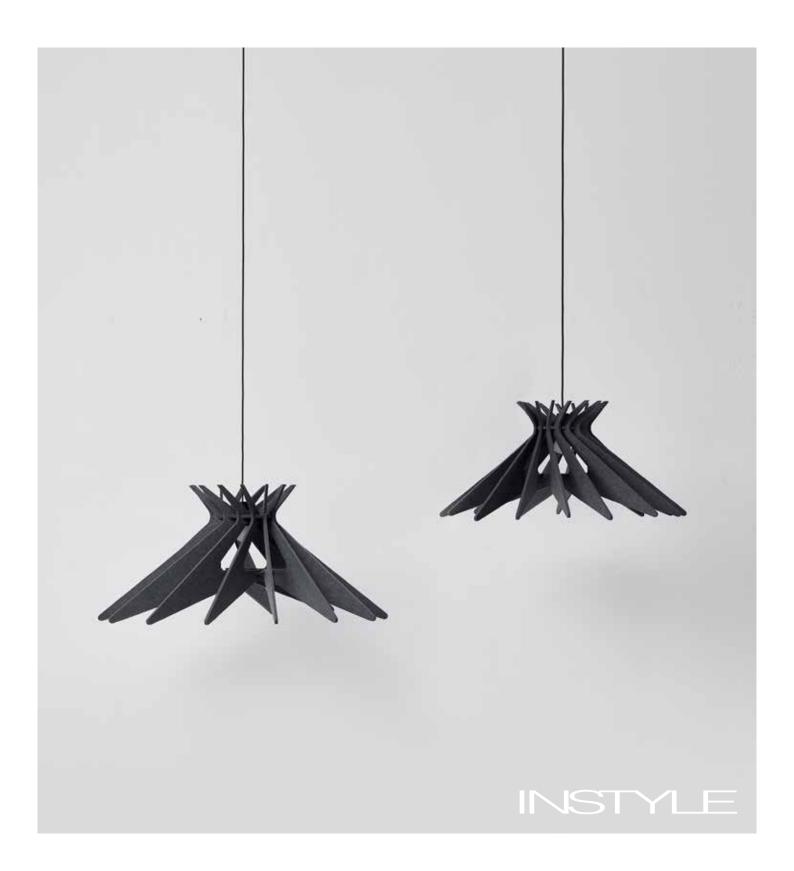

# **Ecoustic® Arc**

A sculptural acoustic pendant light designed by Tom Fereday

### **Ecoustic® Arc by Tom Fereday**

PRODUCT Ecoustic® Arc Pendant Light

DESCRIPTION Designed by Tom Fereday, a sculptural acoustic

pendant light, ideal as an individual setting or

grouped in clusters

COMPOSITION 100% PET

APPLICATION Acoustic pendant light

ORIGIN Made in Australia