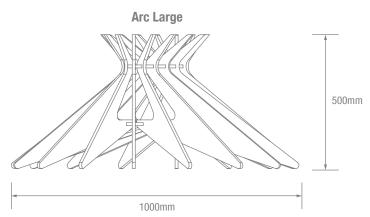

DIMENSIONS Available in two sizes, small and large

S: 875mm (w) x 400mm (h) L: 1000mm (w) x 500mm (h) Profile blade thickness: 9mm

ACOUSTIC The raw material Ecoustic® SC 9mm panel achieves αw 0.78 / NRC 0.85 (200mm airgap)