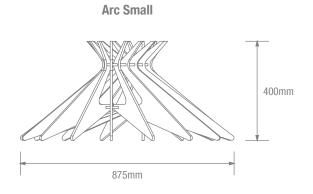

DIMENSIONS Available in two sizes, small and large

S: 875mm (w) x 400mm (h) L: 1000mm (w) x 500mm (h) Profile blade thickness: 9mm

ACOUSTIC The raw material Ecoustic® SC 9mm panel achieves αw 0.78 / NRC 0.85 (200mm airgap)