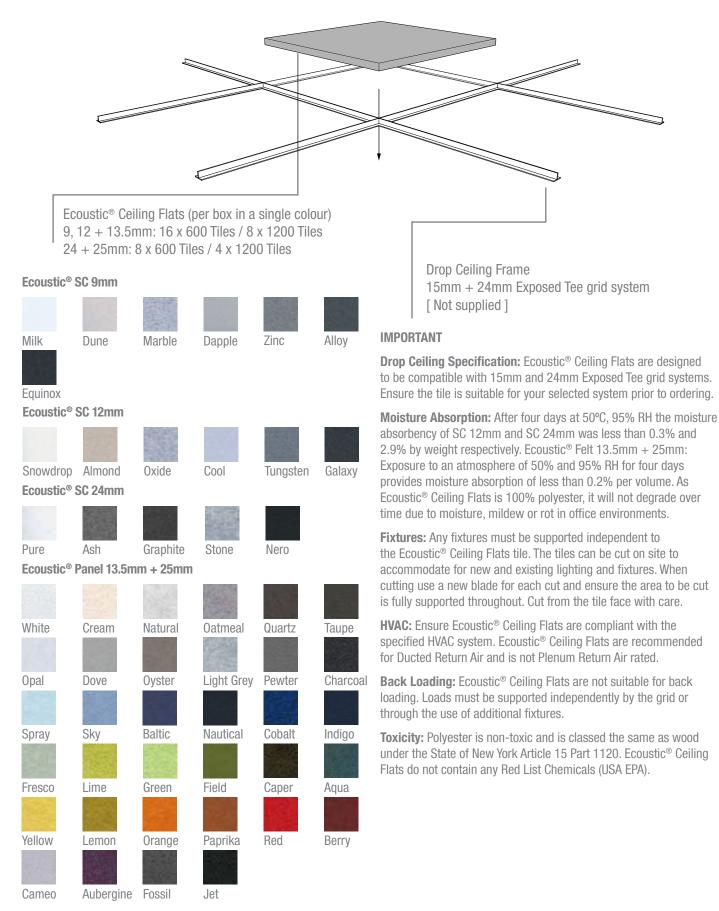

HOW TO SPECIFY

PRODUCT TILE SIZE

COLOUR

Please contact your representative for CAD drawings

9mm, 12mm, 13.5mm, 24mm or 25mm Select from relevant colours for nominated

Ecoustic<sup>®</sup> Ceiling Flats

## **Ecoustic® Ceiling Flats Components**

51

Please refer to website for current colour range

Variation in fibre mix and colour is an inherent feature of this product and variation from batch to batch may occur