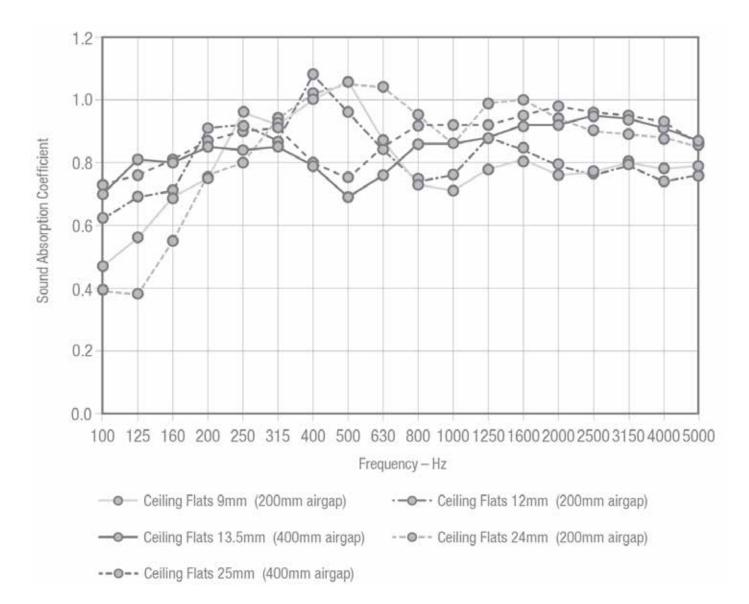

## **Acoustic Performance**

Ecoustic<sup>®</sup> Ceiling Flats SC 9mm: αw 0.78 / NRC 0.85 (200mm airgap) Ecoustic<sup>®</sup> Ceiling Flats SC 12mm: αw 0.8 / NRC 0.85 (200mm airgap) Ecoustic<sup>®</sup> Ceiling Flats 13.5mm: αw 0.85 / NRC 0.85 (400mm airgap) Ecoustic<sup>®</sup> Ceiling Flats SC 24mm: αw 0.95 / NRC 0.95 (200mm airgap) Ecoustic<sup>®</sup> Ceiling Flats 25mm: αw 0.90 / NRC 0.90 (400mm airgap)