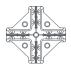

## **Complete**Use a complete clip for each junction of 4 tiles

Half Break a clip in half for each straight edge 2 tile joins

**Quarter**Break clip into quarters for each single tile corner