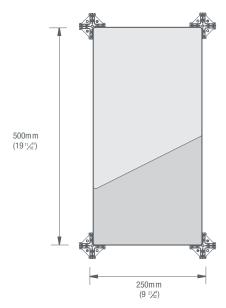

#### **Front View**

PRODUCT Ecoustic® Domino Tile

DESCRIPTION A dynamic three dimensional tile designed to

provide quality sound absorption

DIMENSIONS 250mm (w) x 500mm (h) x 32mm (d)

ACOUSTIC  $\alpha$ w 0.40(MH) / NRC 0.55

αw 0.65(MH) / NRC 0.80 (Ecoustic® Infill increases sound absorption by 50%)

FIRE TEST

AS/NZS 1530.3 Ignitability 9

Spread of Flame 0
Heat Evolved 3
Smoke Developed 6

ISO 5660-1 NZBC Group 3

Average Specific Extinction Area 382m2/kg