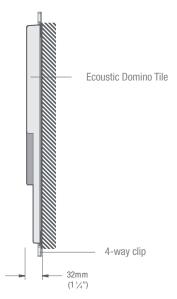

### **Side View**

### 4 way clip

Clear ABS 16 + 1 spare 4-way clips are supplied with each box Single clip template is included in each box