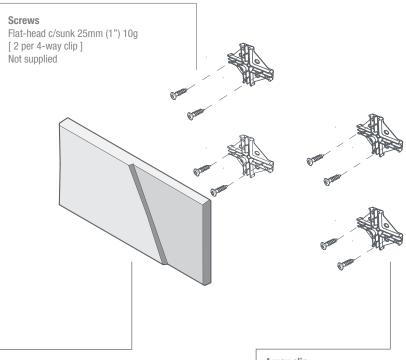

### **Ecoustic® Domino Wall Tile Components**

### 4 way clip

Clear ABS 16 + 1 spare 4-way clips are supplied with each box Single clip template is included in each box

### **BENEFITS**

**Lightweight, Easy to Handle + Install:** Position the 4-way clips using the template provided, then simply press the tile into place. The design can be easily extended at a later stage.