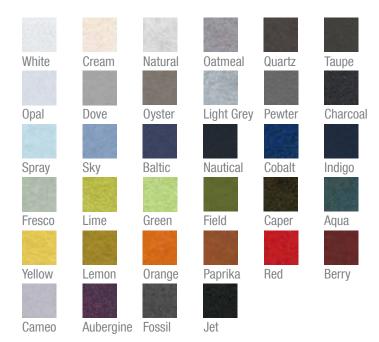

| HOW TO SPECIFY   |                                    |  |
|------------------|------------------------------------|--|
| DESIGN           | Ecoustic® Domino Tile              |  |
| COLOUR           | Select from Ecoustic® Felt colours |  |
| ECOUSTIC® INFILL | Optional extra - order separately  |  |