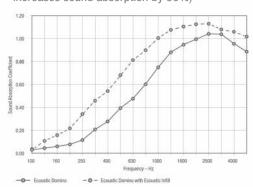

αw 0.65(MH) / NRC 0.80 (Ecoustic® Infill increases sound absorption by 50%)

FIRE TEST

AS/NZS 1530.3 Ignitability 9

Spread of Flame 0
Heat Evolved 3
Smoke Developed 6

ISO 5660-1 NZBC Group 3

Average Specific Extinction Area 382m2/kg