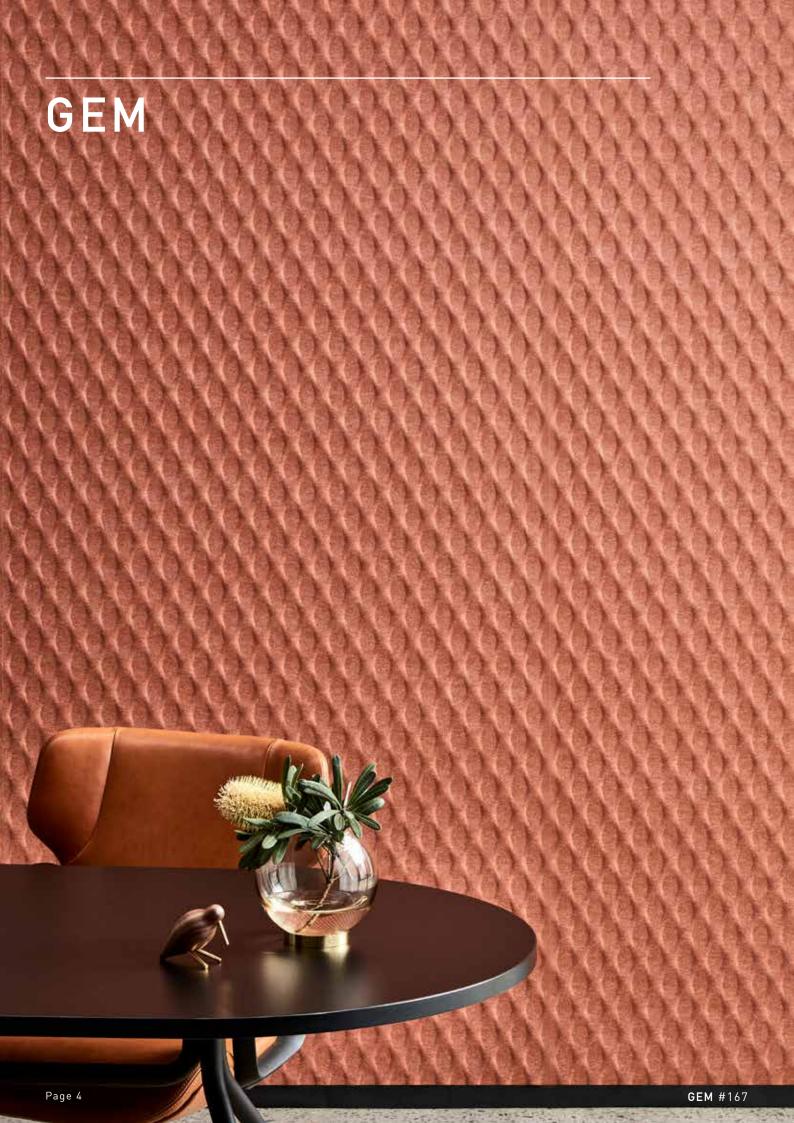

# GEM EMBOSSED PANEL

Gem is the latest design. Reminiscent of expanded mesh and netting, offset diamond-like shapes repeated across the panel. Available in 9 colours, including on-trend natural hues of ochre and cinnamon.