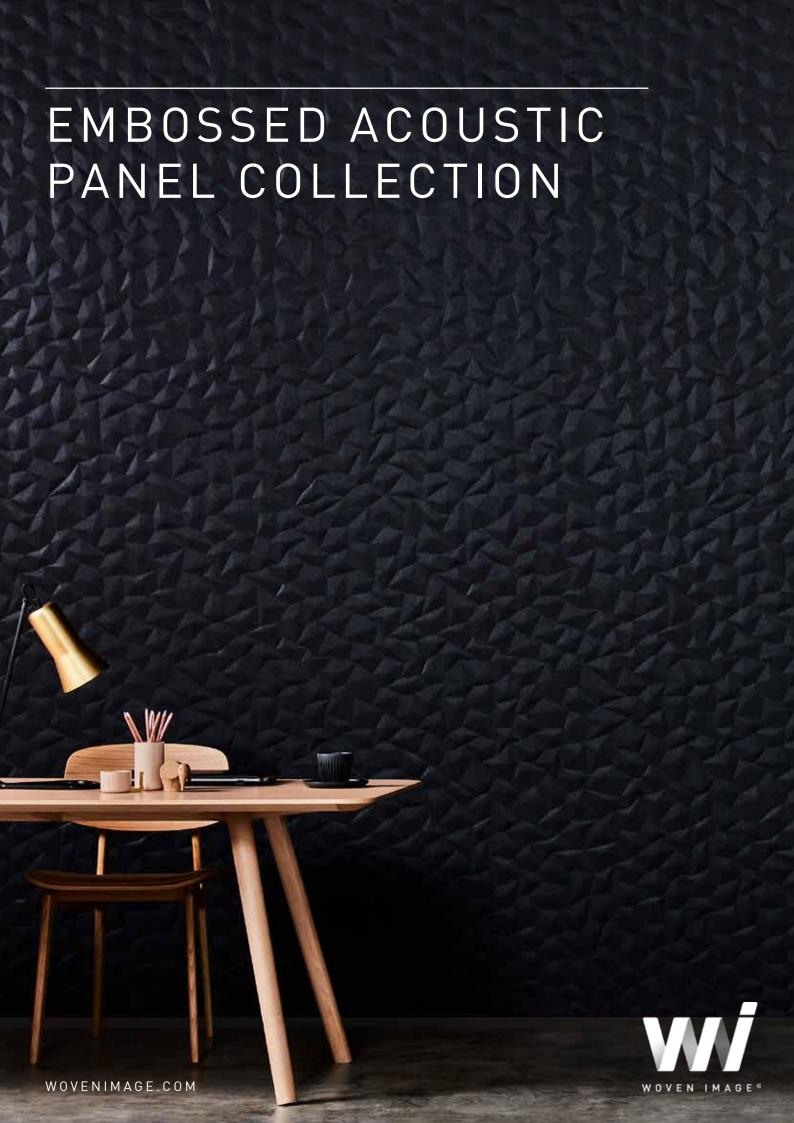

#### EMBOSSED ACOUSTIC PANEL COLLECTION

The embossed acoustic panel collection represents the latest innovation from Woven Image. This design-led collection embraces the trend towards tactile surfaces and three-dimensional textures, interweaving cutting-edge design with sustainability and commercial performance.

Available in three unique designs; Gem, Zen and Ion have been specially designed to provide a floor-to-ceiling acoustic solution for commercial interiors, and pattern match for continuous wall and double-height installations.

# ION EMBOSSED PANEL

lon's design is more organic, with its angled facets and intriguing crystalline formation, that references the shapes of origami and folded paper. Available in 9 stunning colourways, including classic onyx and cream.