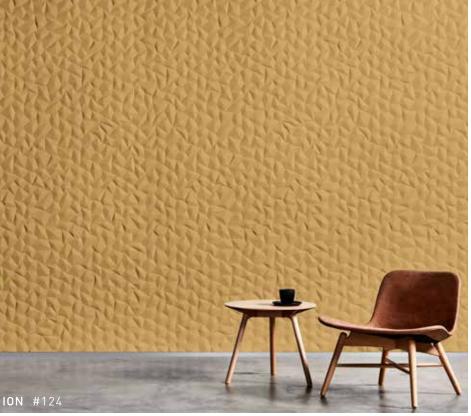

# ION EMBOSSED PANEL

lon's design is more organic, with its angled facets and intriguing crystalline formation, that references the shapes of origami and folded paper. Available in 9 stunning colourways, including classic onyx and cream.