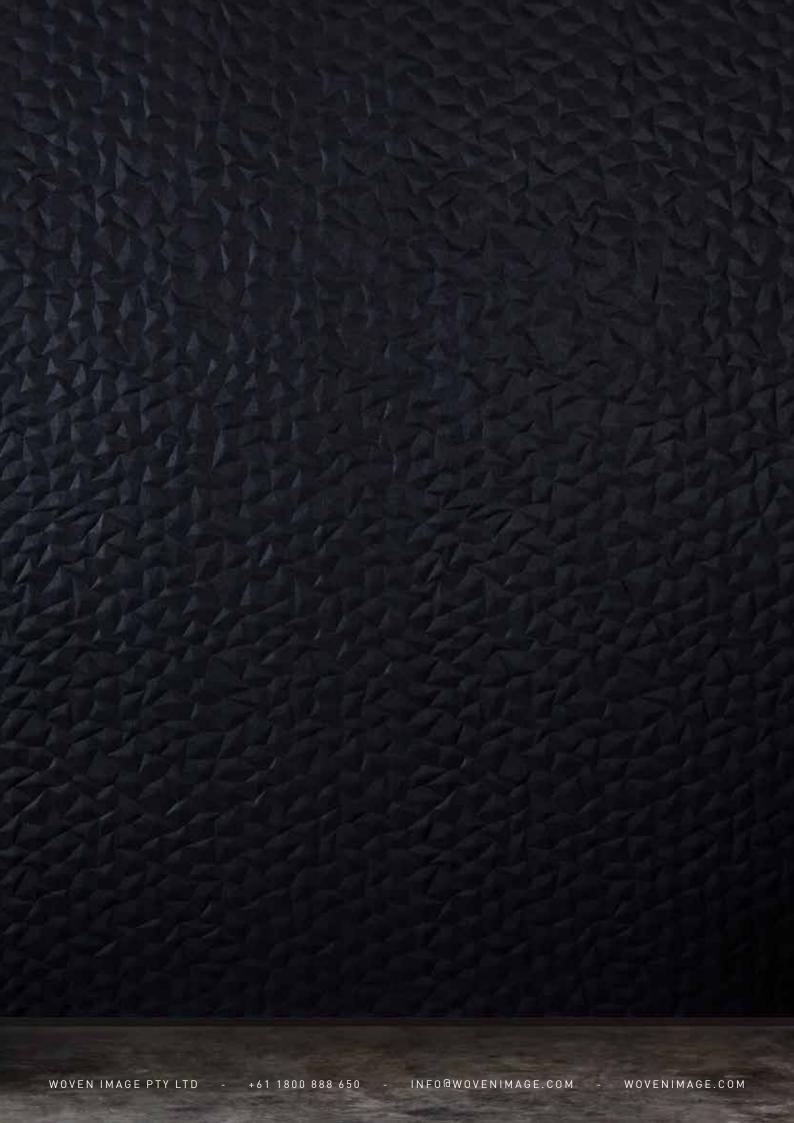

# ION EMBOSSED PANEL

lon's design is more organic, with its angled facets and intriguing crystalline formation, that references the shapes of origami and folded paper. Available in 9 stunning colourways, including classic onyx and cream.