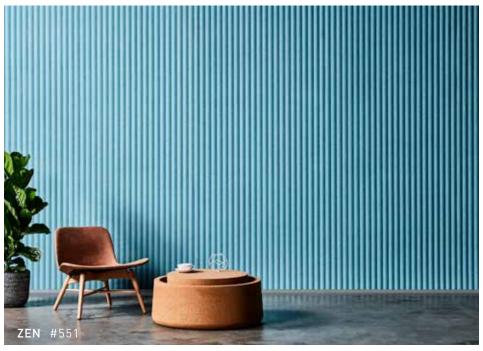

# ZEN EMBOSSED PANEL

Zen is a subtle, vertical rib pattern that mimics the lines and grooves of a Japanese Zen garden, to evoke a sense of simplicity and calm. Echoing corrugated surfaces, such as timber slats and stainless-steel batons, Zen is available in 12 colours including pale neutrals, mid-tones and darker hues of wine, ivy and indigo.