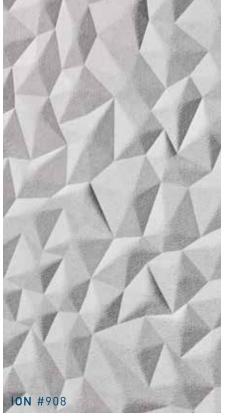

# ION EMBOSSED PANEL

lon's design is more organic, with its angled facets and intriguing crystalline formation, that references the shapes of origami and folded paper. Available in 9 stunning colourways, including classic onyx and cream.