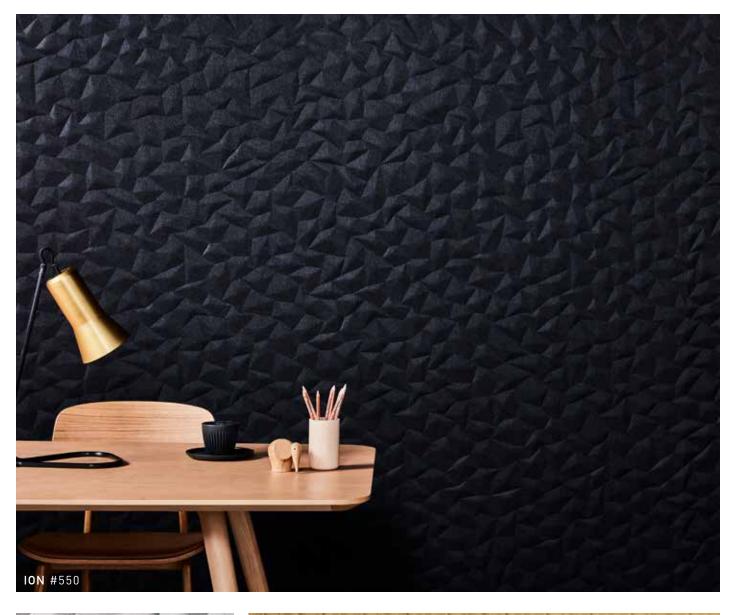

# ION EMBOSSED PANEL

lon's design is more organic, with its angled facets and intriguing crystalline formation, that references the shapes of origami and folded paper. Available in 9 stunning colourways, including classic onyx and cream.