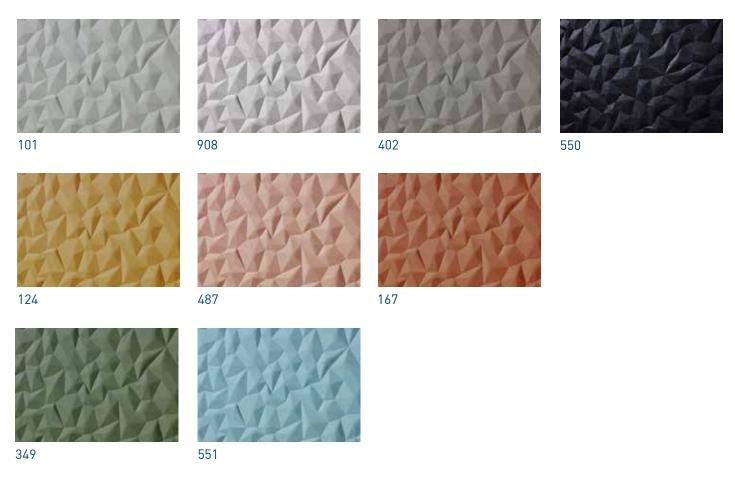

# ION EMBOSSED PANEL

lon's design is more organic, with its angled facets and intriguing crystalline formation, that references the shapes of origami and folded paper. Available in 9 stunning colourways, including classic onyx and cream.