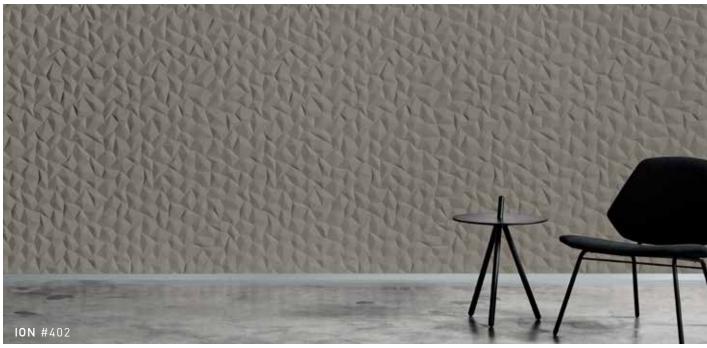

# ION EMBOSSED PANEL

lon's design is more organic, with its angled facets and intriguing crystalline formation, that references the shapes of origami and folded paper. Available in 9 stunning colourways, including classic onyx and cream.