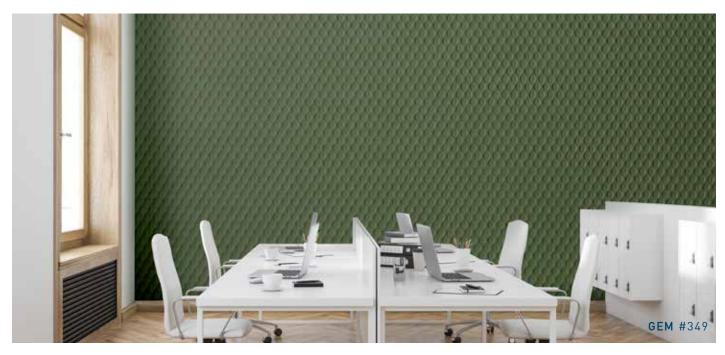

# GEM EMBOSSED PANEL

Gem is the latest design. Reminiscent of expanded mesh and netting, offset diamond-like shapes repeated across the panel. Available in 9 colours, including on-trend natural hues of ochre and cinnamon.