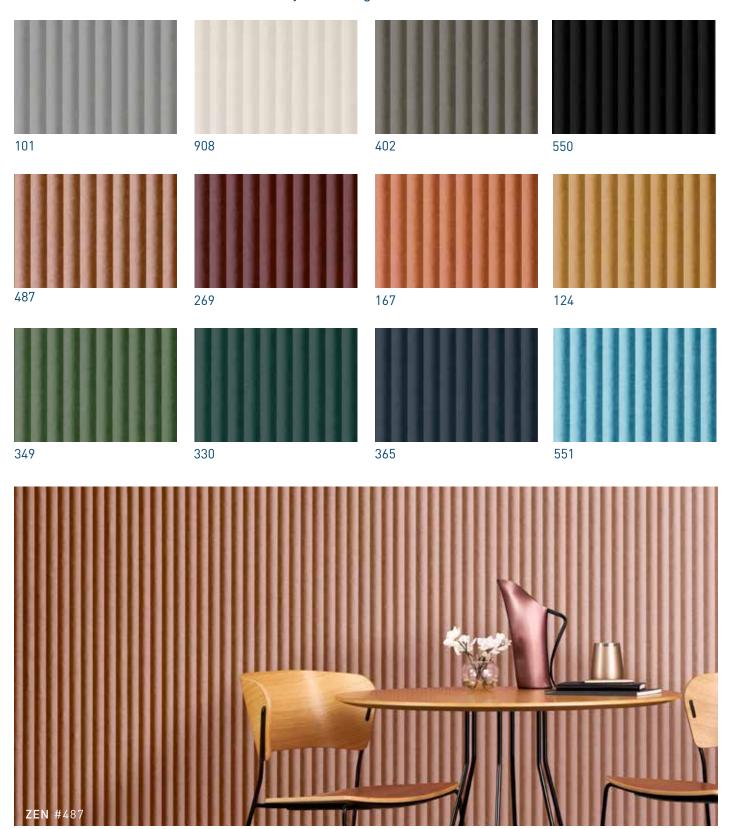

# ZEN EMBOSSED PANEL

Zen is a subtle, vertical rib pattern that mimics the lines and grooves of a Japanese Zen garden, to evoke a sense of simplicity and calm. Echoing corrugated surfaces, such as timber slats and stainless-steel batons, Zen is available in 12 colours including pale neutrals, mid-tones and darker hues of wine, ivy and indigo.