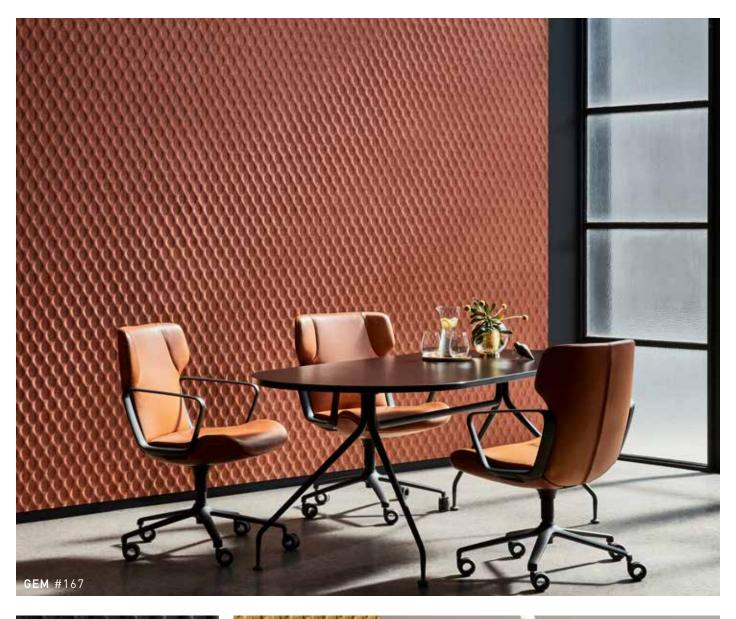

# GEM EMBOSSED PANEL

Gem is the latest design. Reminiscent of expanded mesh and netting, offset diamond-like shapes repeated across the panel. Available in 9 colours, including on-trend natural hues of ochre and cinnamon.