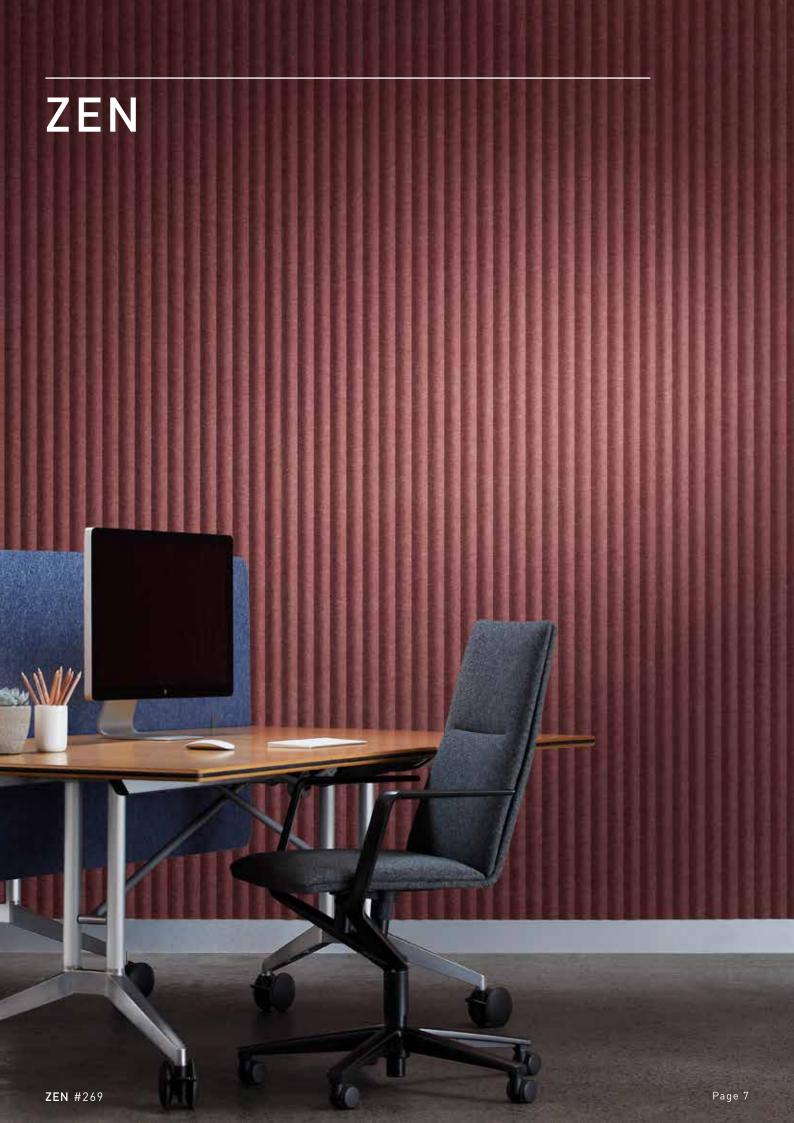

# ZEN EMBOSSED PANEL

Zen is a subtle, vertical rib pattern that mimics the lines and grooves of a Japanese Zen garden, to evoke a sense of simplicity and calm. Echoing corrugated surfaces, such as timber slats and stainless-steel batons, Zen is available in 12 colours including pale neutrals, mid-tones and darker hues of wine, ivy and indigo.