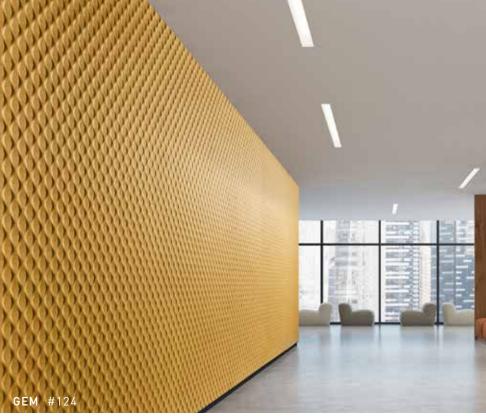

# GEM EMBOSSED PANEL

Gem is the latest design. Reminiscent of expanded mesh and netting, offset diamond-like shapes repeated across the panel. Available in 9 colours, including on-trend natural hues of ochre and cinnamon.