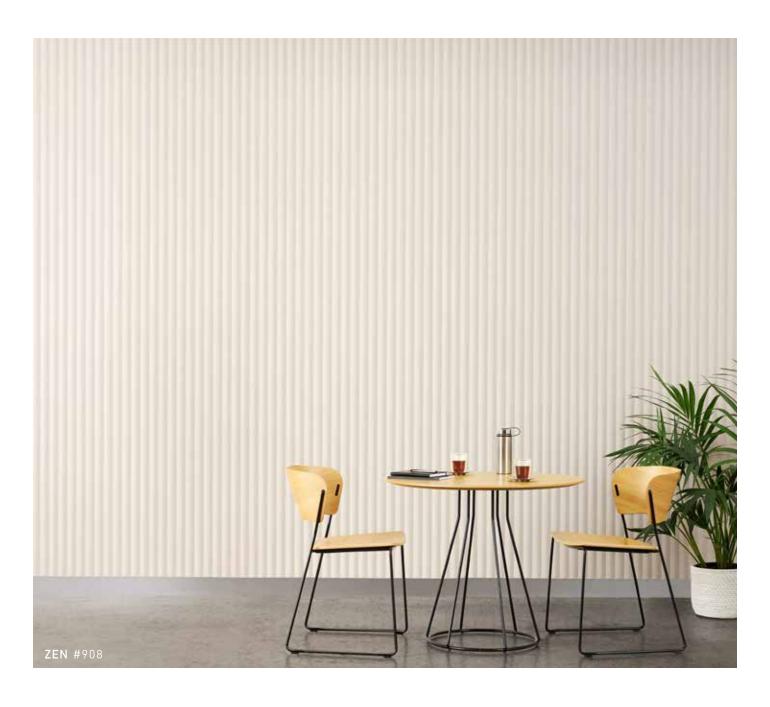

# ZEN EMBOSSED PANEL

Zen is a subtle, vertical rib pattern that mimics the lines and grooves of a Japanese Zen garden, to evoke a sense of simplicity and calm. Echoing corrugated surfaces, such as timber slats and stainless-steel batons, Zen is available in 12 colours including pale neutrals, mid-tones and darker hues of wine, ivy and indigo.