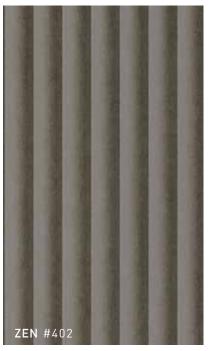

# ZEN EMBOSSED PANEL

Zen is a subtle, vertical rib pattern that mimics the lines and grooves of a Japanese Zen garden, to evoke a sense of simplicity and calm. Echoing corrugated surfaces, such as timber slats and stainless-steel batons, Zen is available in 12 colours including pale neutrals, mid-tones and darker hues of wine, ivy and indigo.