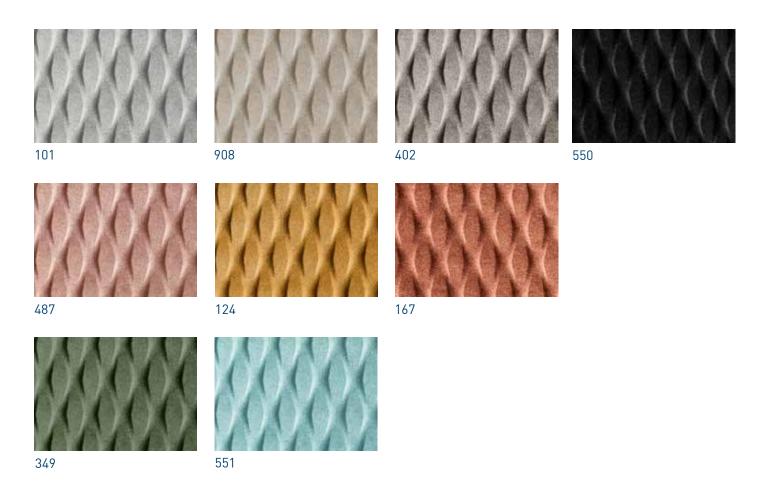

# GEM EMBOSSED PANEL

Gem is the latest design. Reminiscent of expanded mesh and netting, offset diamond-like shapes repeated across the panel. Available in 9 colours, including on-trend natural hues of ochre and cinnamon.

#### SPECIFICATIONS

**DESIGNER** WOVEN IMAGE

COLOURS ZEN: 12

ION: 9 GEM: 9

COMPOSITION 100% PET (60% RECYCLED)

**PANEL DIMENSIONS** 2800mm (+/- 3mm) x 1130mm (+/- 3mm)

**WEIGHT** 7.83kg PER panel (+/-10%)

**THICKNESS** 9mm (+/- 7%)