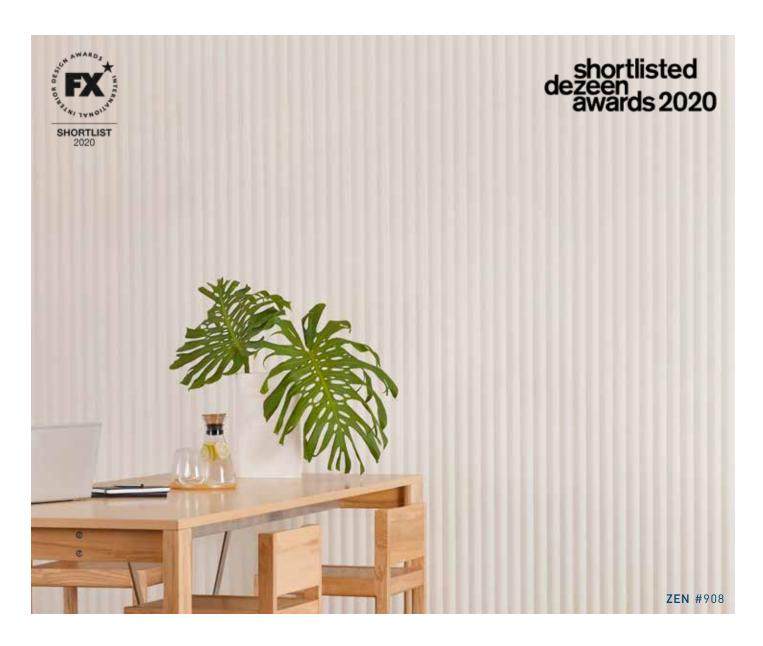

# ZEN EMBOSSED PANEL

Zen is a subtle, vertical rib pattern that mimics the lines and grooves of a Japanese Zen garden, to evoke a sense of simplicity and calm. Echoing corrugated surfaces, such as timber slats and stainless-steel batons, Zen is available in 12 colours including pale neutrals, mid-tones and darker hues of wine, ivy and indigo.