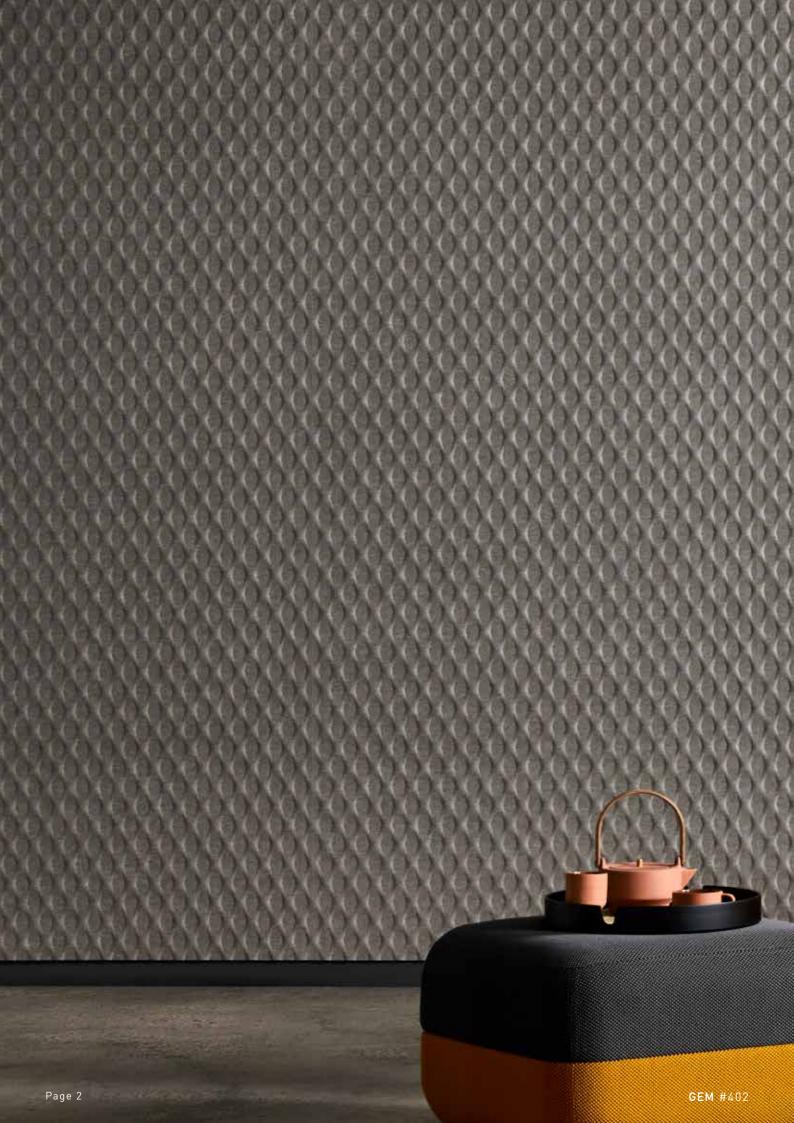

# GEM EMBOSSED PANEL

Gem is the latest design. Reminiscent of expanded mesh and netting, offset diamond-like shapes repeated across the panel. Available in 9 colours, including on-trend natural hues of ochre and cinnamon.