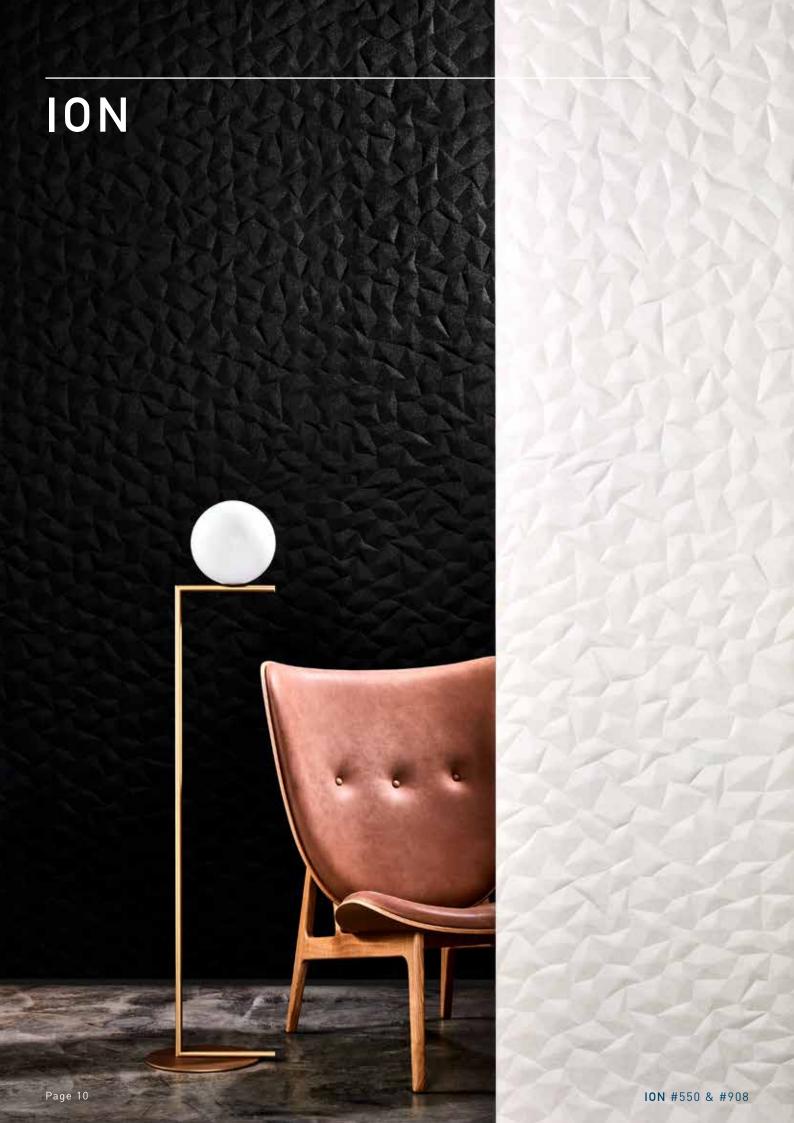

# ION EMBOSSED PANEL

lon's design is more organic, with its angled facets and intriguing crystalline formation, that references the shapes of origami and folded paper. Available in 9 stunning colourways, including classic onyx and cream.