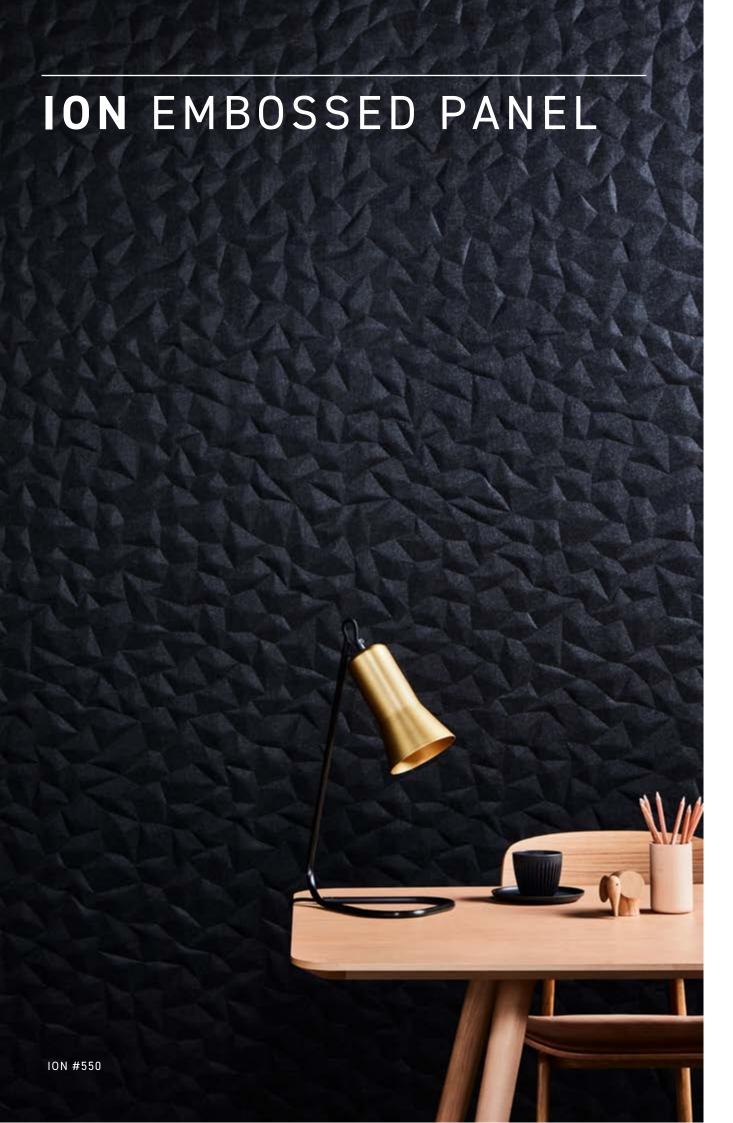

## ION EMBOSSED PANEL

The embossed acoustic panel collection represents the latest innovation from Woven Image.

Ion is the second design in this beautifully tactile, three-dimensional, floor-to-ceiling panel range that takes acoustic wall finishes to the next level of design. Ion panels have been designed to pattern match in both continuous wall and double-height installations.