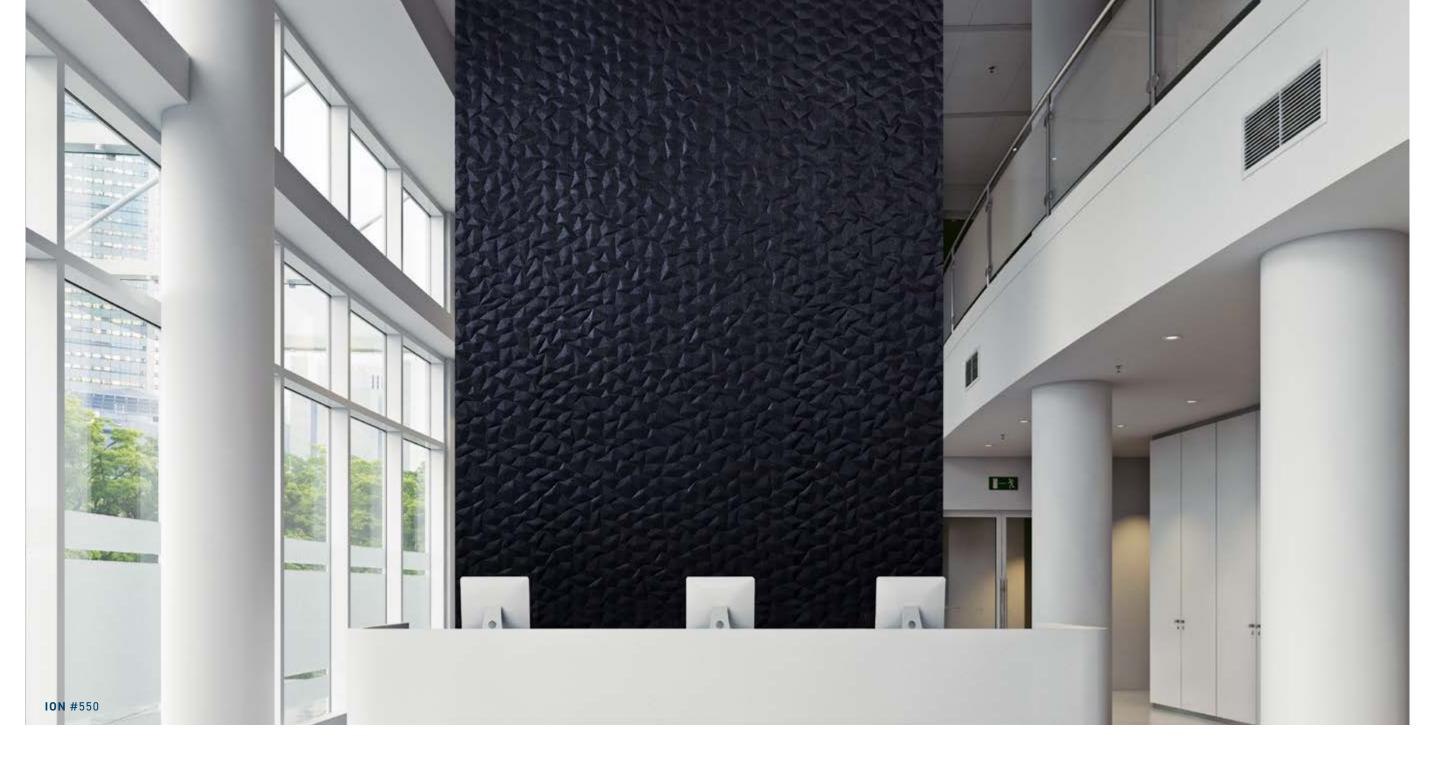

## ION EMBOSSED PANEL

The embossed acoustic panel collection represents the latest innovation from Woven Image.

Ion is the second design in this beautifully tactile, three-dimensional, floor-to-ceiling panel range that takes acoustic wall finishes to the next level of design. Ion panels have been designed to pattern match in both continuous wall and double-height installations.