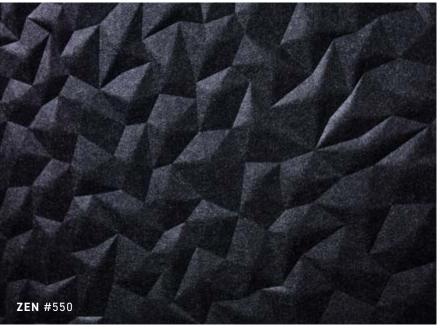

## ION EMBOSSED PANEL

The embossed acoustic panel collection represents the latest innovation from Woven Image.

Ion is the second design in this beautifully tactile, three-dimensional, floor-to-ceiling panel range that takes acoustic wall finishes to the next level of design. Ion panels have been designed to pattern match in both continuous wall and double-height installations.