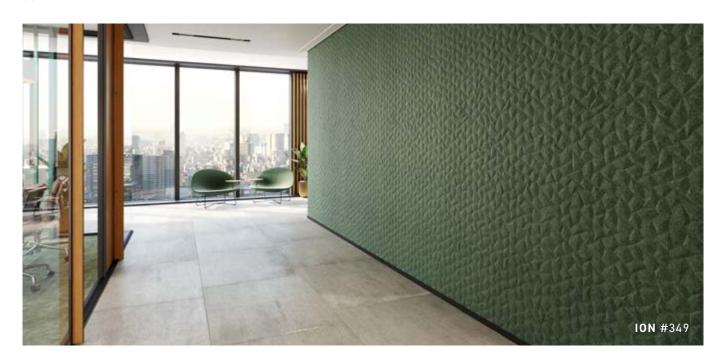

## ION EMBOSSED PANEL

The embossed acoustic panel collection represents the latest innovation from Woven Image.

Ion is the second design in this beautifully tactile, three-dimensional, floor-to-ceiling panel range that takes acoustic wall finishes to the next level of design. Ion panels have been designed to pattern match in both continuous wall and double-height installations.