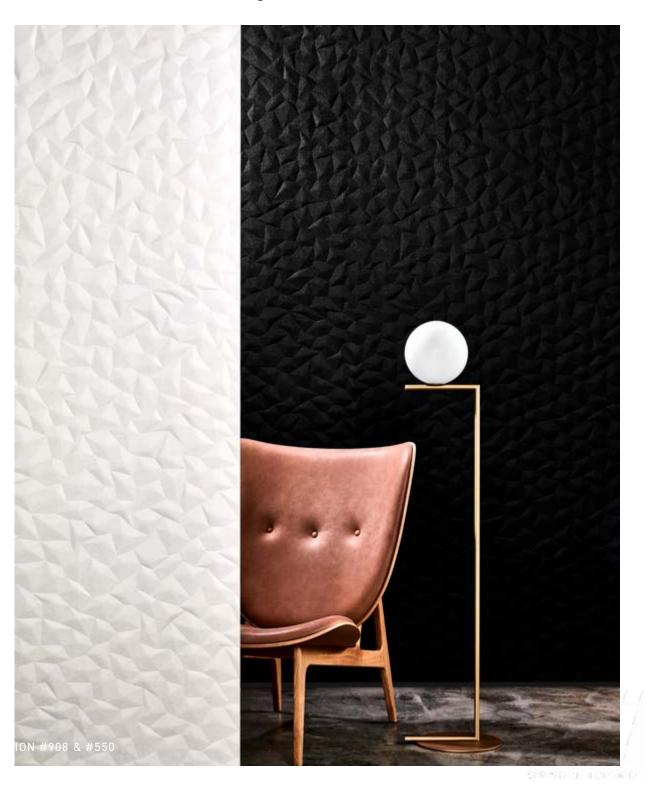

## ION EMBOSSED PANEL

The embossed acoustic panel collection represents the latest innovation from Woven Image.

Ion is the second design in this beautifully tactile, three-dimensional, floor-to-ceiling panel range that takes acoustic wall finishes to the next level of design. Ion panels have been designed to pattern match in both continuous wall and double-height installations.