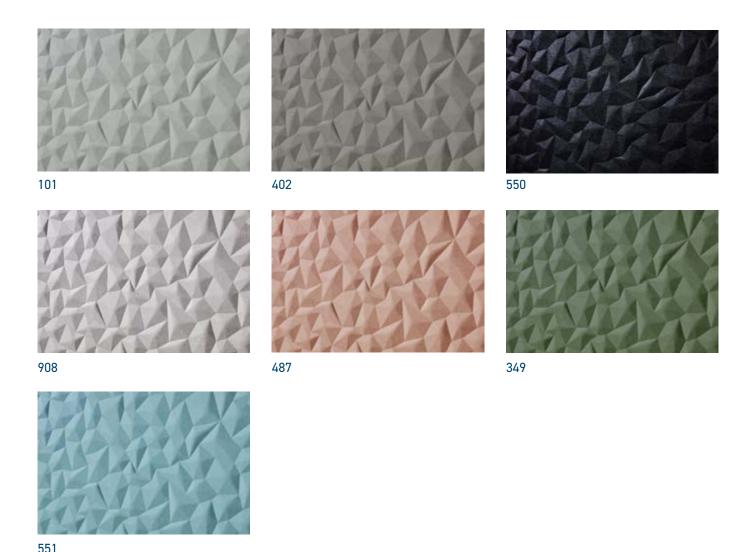

## **SPECIFICATIONS**

DESIGN NAME ION

DESIGNER WOVEN IMAGE

COLOURS 7

COMPOSITION 100% PET (60% RECYCLED)

PANEL DIMENSIONS 2800mm (+/- 3mm) X 1130mm (+/- 3mm)

WEIGHT 7.83kg PER PANEL (+/-10%)

THICKNESS 9<sub>MM</sub> (+/- 7%)