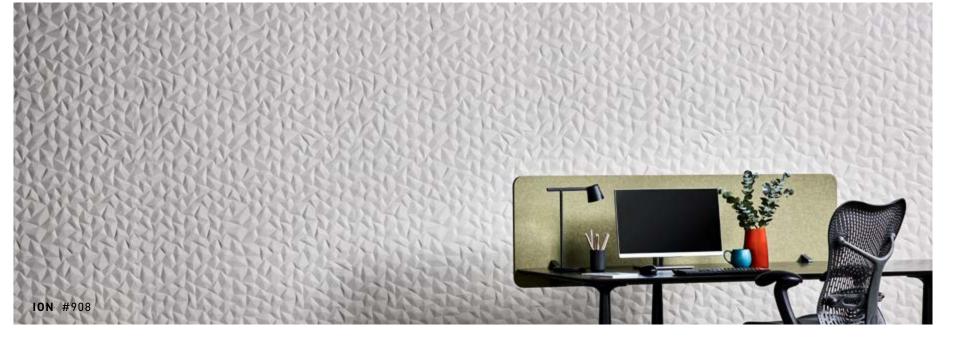

## ION EMBOSSED PANEL

The embossed acoustic panel collection represents the latest innovation from Woven Image.

Ion is the second design in this beautifully tactile, three-dimensional, floor-to-ceiling panel range that takes acoustic wall finishes to the next level of design. Ion panels have been designed to pattern match in both continuous wall and double-height installations.