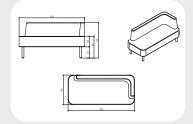

#### Desktop

**Size:** (L 1000×W 550×H 760) mm. Material: Birch Plywood, Melamine faced fireproof board surface treatment: Edge Sealed with Wood Wax Oil. Material Support: Cold Rolled Steel Surface Treatment: Electrostatic Powder Coating.

#### X2 SOFA

Composition: 100% Polyster; Colour: Back rest Dark Grey 'Col. OL-40' and Seat Light Grey Col. OL-21'. Manufacturer: OTE Fabrics; Weight: 480g/m;

Wight:145cm;

Durability: 40,000 Martindale; Lightfastness: 4-5; Pilling Resistance: 4-5 (ISO 12945).

#### TABLE DIMENSIONS

#### SEAT DIMENSIONS