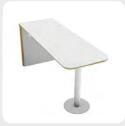

# TABLE

#### Desktop

**Size:** (L 1000×W 550×H 760) mm. Material: Birch Plywood, Melamine faced fireproof board surface treatment: Edge Sealed with Wood Wax Oil. Material Support: Cold Rolled Steel Surface Treatment: Electrostatic Powder Coating.

#### TABLE DIMENSIONS