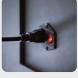

#### **Power**

INTERNAL Integrated within wall below desk: 2x GPO, x1 USB C and x1 USB; Optional table below insert: x2 GPO, x2 USB, wireless

charger; Manual switches for adjustable lighting and fan speed

EXTERNAL Allow 3m cable from back left corner

SOFT WIRING Standard AU power double GPO; Voltage:110-220V/50Hz and 12V-USB power supply system