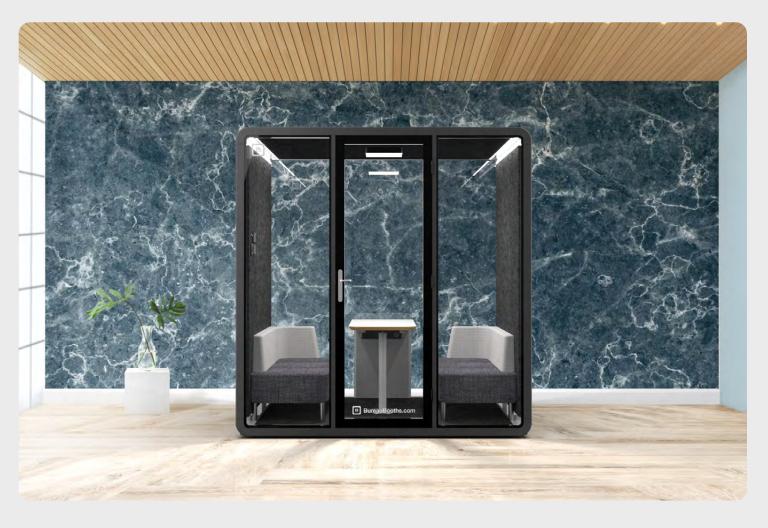

# **Large Booth**

Your quiet space for undisturbed phone calls and deep work.

# **Tech Specs**Bureau Booth - Large

| Capacity                                | 1-4 Person including wheelchair accessible option                                                              |
|-----------------------------------------|----------------------------------------------------------------------------------------------------------------|
| Internal Dimensions (mm)                | 2040w x 1550d x 2140h                                                                                          |
| External Dimensions (mm)                | 2200w x 1586d x 2300h                                                                                          |
| Glass Panels                            | Double laminated (6mm + 1mm + 4mm)                                                                             |
| Door                                    | 855mm wide glass door with handle                                                                              |
| Furniture Options                       | x2 upholstered bench seats with back & central laminated or veneer table; or x1 wall-mounted desk & task chair |
| GPO   USB   Data  <br>Wireless Charging | Wall-mounted: 2x GPO, 1x USB C and x1 USB. Optional table top insert: x2 GPO, x2 USB, wireless charger         |
| Lighting                                | 1 x 16W LED - 3000k, CRI95+                                                                                    |
| Ventilation & Airflow                   | Variable speed fan with integrated acoustic cover                                                              |
| Lighting & Ventilation Operation        | Motion sensor with variable speed fan control                                                                  |
| Power Usage                             | 30.4 watts                                                                                                     |
| Weight                                  | 562kg                                                                                                          |
| Acoustic Treatment                      | 27mm bevel edge acoustic panels (dark grey). Acoustically treated exhaust port and acoustic cover to fan ports |