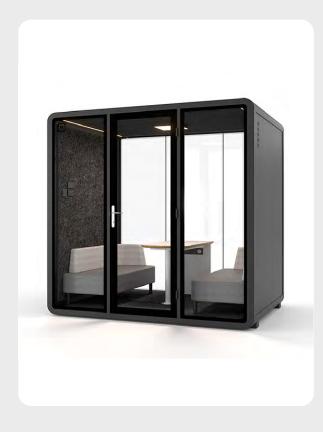

# **Large Booth**

Your quiet space for undisturbed phone calls and deep work.

# **Tech Specs**Bureau Booth - Large

| Capacity                                | 1-4 Person including wheelchair accessible option                                                              |
|-----------------------------------------|----------------------------------------------------------------------------------------------------------------|
| Internal Dimensions (mm)                | 2040w x 1550d x 2140h                                                                                          |
| External Dimensions (mm)                | 2200w x 1586d x 2300h                                                                                          |
| Glass Panels                            | Double laminated (6mm + 1mm + 4mm)                                                                             |
| Door                                    | 855mm wide glass door with handle                                                                              |
| Furniture Options                       | x2 upholstered bench seats with back & central laminated or veneer table; or x1 wall-mounted desk & task chair |
| GPO   USB   Data  <br>Wireless Charging | Wall-mounted: 2x GPO, 1x USB C and x1 USB. Optional table top insert: x2 GPO, x2 USB, wireless charger         |
| Lighting                                | 1 x 16W LED - 3000k, CRI95+                                                                                    |
| Ventilation & Airflow                   | Variable speed fan with integrated acoustic cover                                                              |
| Lighting & Ventilation Operation        | Motion sensor with variable speed fan control                                                                  |
| Power Usage                             | 30.4 watts                                                                                                     |
| Weight                                  | 562kg                                                                                                          |
| Acoustic Treatment                      | 27mm bevel edge acoustic panels (dark grey). Acoustically treated exhaust port and acoustic cover to fan ports |

# **Large Booth / Furniture Options**