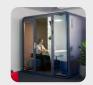

# **Large Booth**

Your quiet space for undisturbed phone calls and deep work.

# **Tech Specs**Bureau Booth - Large

| Capacity                                | 1-4 Person including wheelchair accessible option                                                              |
|-----------------------------------------|----------------------------------------------------------------------------------------------------------------|
| Internal Dimensions (mm)                | 2040w x 1550d x 2140h                                                                                          |
| External Dimensions (mm)                | 2200w x 1586d x 2300h                                                                                          |
| Glass Panels                            | Double laminated (6mm + 1mm + 4mm)                                                                             |
| Door                                    | 855mm wide glass door with handle                                                                              |
| Furniture Options                       | x2 upholstered bench seats with back & central laminated or veneer table; or x1 wall-mounted desk & task chair |
| GPO   USB   Data  <br>Wireless Charging | Wall-mounted: 2x GPO, 1x USB C and x1 USB. Optional table top insert: x2 GPO, x2 USB, wireless charger         |
| Lighting                                | 1 x 16W LED - 3000k, CRI95+                                                                                    |
| Ventilation & Airflow                   | Variable speed fan with integrated acoustic cover                                                              |
| Lighting & Ventilation Operation        | Motion sensor with variable speed fan control                                                                  |
| Power Usage                             | 30.4 watts                                                                                                     |
| Weight                                  | 562kg                                                                                                          |
| Acoustic Treatment                      | 27mm bevel edge acoustic panels (dark grey). Acoustically treated exhaust port and acoustic cover to fan ports |