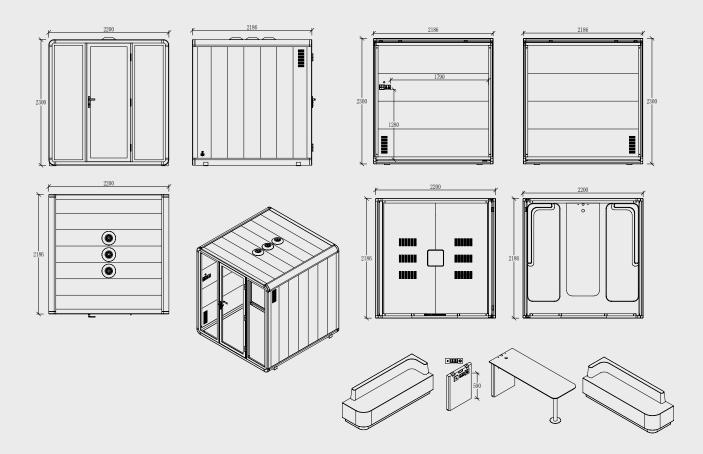

# **Tech Specs**Bureau Booth - Large

| Capacity                                | 1-4 Person including wheelchair accessible option                                                              |
|-----------------------------------------|----------------------------------------------------------------------------------------------------------------|
| Internal Dimensions (mm)                | 2040w x 1550d x 2140h                                                                                          |
| External Dimensions (mm)                | 2200w x 1586d x 2300h                                                                                          |
| Glass Panels                            | Double laminated (6mm + 1mm + 4mm)                                                                             |
| Door                                    | 855mm wide glass door with handle                                                                              |
| Furniture Options                       | x2 upholstered bench seats with back & central laminated or veneer table; or x1 wall-mounted desk & task chair |
| GPO   USB   Data  <br>Wireless Charging | Wall-mounted: 2x GPO, 1x USB C and x1 USB. Optional table top insert: x2 GPO, x2 USB, wireless charger         |
| Lighting                                | 1 x 16W LED - 3000k, CRI95+                                                                                    |
| Ventilation & Airflow                   | Variable speed fan with integrated acoustic cover                                                              |
| Lighting & Ventilation Operation        | Motion sensor with variable speed fan control                                                                  |
| Power Usage                             | 30.4 watts                                                                                                     |
| Weight                                  | 562kg                                                                                                          |
| Acoustic Treatment                      | 27mm bevel edge acoustic panels (dark grey). Acoustically treated exhaust port and acoustic cover to fan ports |

# **Large Booth / Dimensions**

# **Large Booth / Furniture Options**

# TABLE

#### Desktop

**Size:** (L 1000×W 550×H 760) mm. Material: Birch Plywood, Melamine faced fireproof board surface treatment: Edge Sealed with Wood Wax Oil. Material Support: Cold Rolled Steel Surface Treatment: Electrostatic Powder Coating.

#### TABLE DIMENSIONS

#### SEAT DIMENSIONS