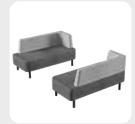

#### X2 SOFA

Composition: 100% Polyster; Colour: Back rest Dark Grey 'Col. OL-40' and Seat Light Grey Col. OL-21'. Manufacturer: OTE Fabrics; Weight: 480g/m;

Wight:145cm;

Durability: 40,000 Martindale; Lightfastness: 4-5; Pilling Resistance: 4-5 (ISO 12945).

#### SEAT DIMENSIONS