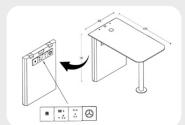

# **Large Booth / Furniture Options**

#### **Power**

INTERNAL Integrated within wall below desk: 2x GPO, x1 USB C and x1 USB; Optional table below insert: x2 GPO, x2 USB, wireless

charger; Manual switches for adjustable lighting and fan speed

EXTERNAL Allow 3m cable from back left corner

SOFT WIRING Standard AU power double GPO; Voltage:110-220V/50Hz and 12V-USB power supply system