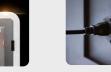

#### **Power**

INTERNAL Integrated within wall below desk: 2x GPO, x1 USB C and x1 USB; Optional table below insert: x2 GPO, x2 USB, wireless

charger; Manual switches for adjustable lighting and fan speed

EXTERNAL Allow 3m cable from back left corner

SOFT WIRING Standard AU power double GPO; Voltage:110-220V/50Hz and 12V-USB power supply system