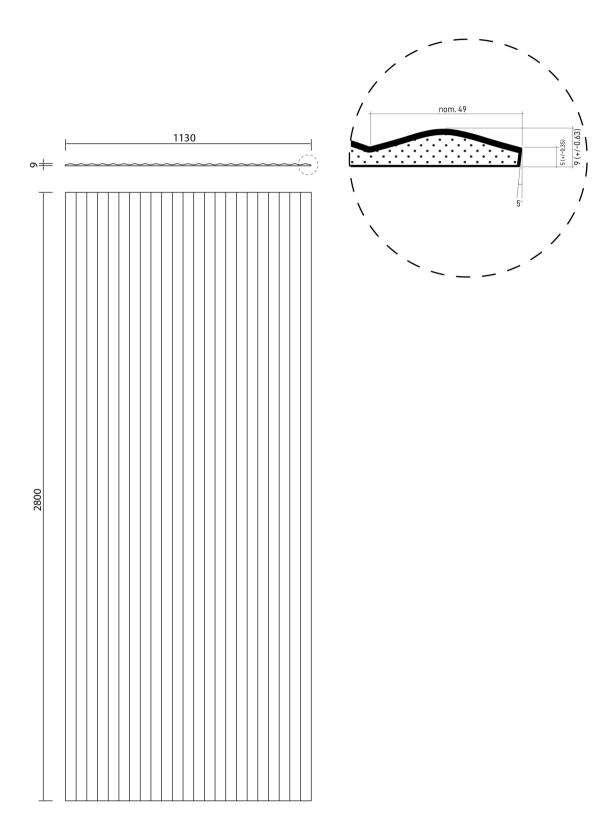

## DESIGN DEPARTMENT - PRODUCT SPECIFICATION SHEET

| DESIGN NAME                 | Zen                                                                                                                                                                                                                                                                                                                                                                               |
|-----------------------------|-----------------------------------------------------------------------------------------------------------------------------------------------------------------------------------------------------------------------------------------------------------------------------------------------------------------------------------------------------------------------------------|
| DESIGNER:                   | Woven Image                                                                                                                                                                                                                                                                                                                                                                       |
| ORIGIN:                     | Australia                                                                                                                                                                                                                                                                                                                                                                         |
| COLOURS:                    | 10                                                                                                                                                                                                                                                                                                                                                                                |
| DESCRIPTION:                | Non woven panel, embossed texture one side. 5 degree bevelled edge on all four sides.                                                                                                                                                                                                                                                                                             |
| COMPOSITION:                | 100% PET (60% recycled)                                                                                                                                                                                                                                                                                                                                                           |
| PANEL DIMENSIONS:           | 2800mm (+/- 2mm) x 1130mm (+/- 2mm)                                                                                                                                                                                                                                                                                                                                               |
| WEIGHT:                     | 2475g/m² (approx. 7.83kg/panel) +/-10%                                                                                                                                                                                                                                                                                                                                            |
| THICKNESS:                  | 9mm +/- 7%                                                                                                                                                                                                                                                                                                                                                                        |
| PERFORMANCE                 |                                                                                                                                                                                                                                                                                                                                                                                   |
| COLOUR FASTNESS TO LIGHT:   | ISO 105-B02-1994 Rating: 6                                                                                                                                                                                                                                                                                                                                                        |
| COLOUR FASTNESS TO RUBBING: | ISO 105-X12 Rating: Wet: 4/5, Dry: 5                                                                                                                                                                                                                                                                                                                                              |
| FIRE TEST:                  | ISO 9705: Group 3<br>BS EN 13501.1 Classification: D-s3, d0                                                                                                                                                                                                                                                                                                                       |
| FABRIC CARE:                | Blot excess spills from material quickly. Wipe with a damp cloth. If stain persists, apply small quantities of carpet or upholstery shampoo solution with a damp cloth. Blot well with a clean cloth after each application of the solution. Warning, avoid excessive amounts of water. Ensure adequate ventilation if the product is likely to be subject to excessive moisture. |
| SOUND ABSORPTION:           | AS ISO 354 – 2006<br>NRC Value: 0.30 (with no air gap)                                                                                                                                                                                                                                                                                                                            |

ASTM D5116 Rate: 0.023 mg/m²/hr (7 days)

ISO 14184.1-2011: Nil Detected

**ISSUE DATE: 19.3.20** 

To assist in accurate pattern matching on a continuous wall, ZEN has been trimmed on all four sides with a unique 5 degree bevel as shown below. Dimensions shown in millimetres.