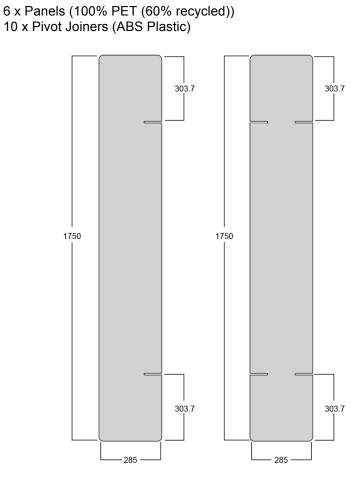

CONTENTS:

10 x Pivot Joiners

2 x End Pieces

4 x Middle Pieces

For more information phone +61 2 9913 8668 or 1800 888 650 or visit www.wovenimage.com