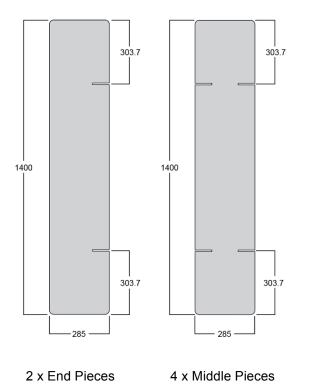

CONTENTS:

10 x Pivot Joiners

2 x End Pieces

4 x Middle Pieces

For more information phone +61 2 9913 8668 or 1800 888 650 or visit www.wovenimage.com