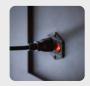

#### **Power**

INTERNAL Integrated within wall below desk: x2 GPO & x1 USB-C and x1 USB; Manual switches for adjustable lighting and fan speed

**EXTERNAL** 3 Pin AC Power inlet; Location: Wall back left. Allow 3m cable from back left corner

SOFT WIRING Standard AU power double GPO; Voltage:110-220V/50Hz