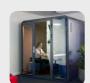

# **Small Booth**

Your quiet space for undisturbed phone calls and deep work.

#### REGULAR TABLE

Table size: 1340 × 400× 30 mm (height, width, depth).

Material: Birch multi-layer board. Dipping kraft paper fireproof board. Surface

Treatment: Edge Sealed with Wood Wax Oil.

#### HEIGHT-ADJUSTABLE SEAT

Material: Standard black fabric upholstery with gas lift foot rest, polycarbonate shell and black vinyl covered cushion.

**Surface Treatment:** Spray paint, black or white.