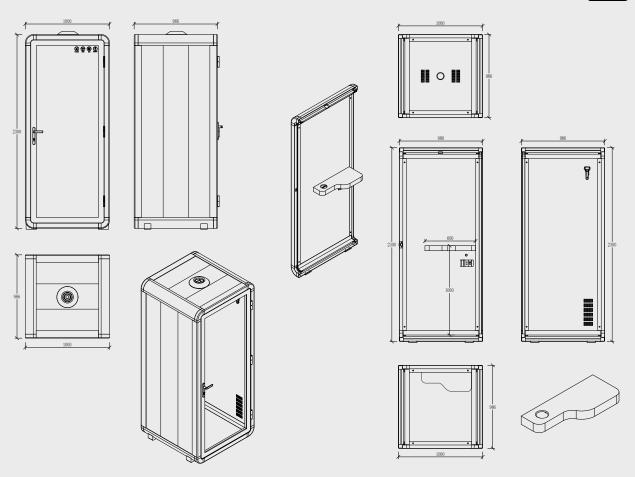

# **Tech Specs**Bureau Booth - Small

| Capacity                         | 1-Person                                                                                                             |
|----------------------------------|----------------------------------------------------------------------------------------------------------------------|
| Internal Dimensions (mm)         | 840w x 950d x 2140h                                                                                                  |
| External Dimensions (mm)         | 1000w x 986d x 2300h                                                                                                 |
| Glass Panels                     | Double laminated (6mm + 1mm + 4mm)                                                                                   |
| Door                             | 855mm wide glass door with handle, door type: swing                                                                  |
| Furniture Options                | Wall-mounted laminated timber veneer shelf & swivel stool                                                            |
| GPO   USB   Data                 | Wall-mounted: x2 GPO, x1 USB C and x1 USB                                                                            |
| Lighting                         | 1 x 6W LED – 3000k, CRI95+                                                                                           |
| Ventilation & Airflow            | Variable speed fan with integrated acoustic cover                                                                    |
| Lighting & Ventilation Operation | Motion sensor with variable speed fan control                                                                        |
| Power Usage                      | 10.8 watts                                                                                                           |
| Shell Weight                     | 246kg                                                                                                                |
| Acoustic Treatment               | 27mm bevel edge acoustic panels<br>(dark grey). Acoustically treated exhaust<br>port and acoustic cover to fan ports |

## **Small Booth / Dimensions**