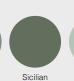

| 246kg                                                                                                                |
| Acoustic Treatment               | 27mm bevel edge acoustic panels<br>(dark grey). Acoustically treated exhaust<br>port and acoustic cover to fan ports |

www.bureaubooths.com 2023

## **Small Booth / Furniture**





#### REGULAR TABLE

Table size: 1340 × 400× 30 mm (height, width, depth).

Material: Birch multi-layer board. Dipping kraft paper fireproof board. Surface

Treatment: Edge Sealed with Wood Wax Oil.



#### HEIGHT-ADJUSTABLE SEAT

Material: Standard black fabric upholstery with gas lift foot rest, polycarbonate shell and black vinyl covered cushion.

**Surface Treatment:** Spray paint, black or white.





#### **Colors**

#### **EXTERIOR**









Olive





INTERIOR



Acpustic PET Panel Dark Grey GP-04

#### CARPET



Standard Dark Grey Felt FP1-1

#### **Features**



QUICK ASSEMBLY



ALUMINIUM LEVER DOOR HANDLE



PLUG-&-PLAY TECHNOLOGY



ALUMINIUM FRAMED DOOR



DOUBLE LAMINATED GLASS (6+1+4)MM



INTERNAL SWITCHES & SENSORS



POWDER COATED GLASS EDGE



HYDRAULIC DOOR CLOSERS



INTEGRATED VENTILATION



ABILITY TO PORT FIRE SERVICES



OPTIONAL MOVING KIT



ELECTROSTATICALLY COATED HINGES

## **Small Booth / Dimensions**





#### **Power**

INTERNAL Integrated within wall below desk: x2 GPO & x1 USB-C and x1 USB; Manual switches for adjustable lighting and fan speed

**EXTERNAL** 3 Pin AC Power inlet; Location: Wall back left. Allow 3m cable from back left corner

SOFT WIRING Standard AU power double GPO; Voltage:110-2