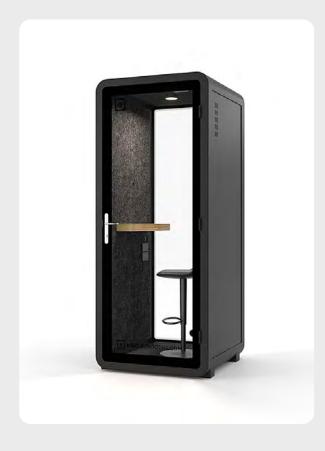

# **Small Booth**

Your quiet space for undisturbed phone calls and deep work.

# **Tech Specs**Bureau Booth - Small

| Capacity                         | 1-Person                                                                                                             |
|----------------------------------|----------------------------------------------------------------------------------------------------------------------|
| Internal Dimensions (mm)         | 840w x 950d x 2140h                                                                                                  |
| External Dimensions (mm)         | 1000w x 986d x 2300h                                                                                                 |
| Glass Panels                     | Double laminated (6mm + 1mm + 4mm)                                                                                   |
| Door                             | 855mm wide glass door with handle, door type: swing                                                                  |
| Furniture Options                | Wall-mounted laminated timber veneer shelf & swivel stool                                                            |
| GPO   USB   Data                 | Wall-mounted: x2 GPO, x1 USB C and x1 USB                                                                            |
| Lighting                         | 1 x 6W LED – 3000k, CRI95+                                                                                           |
| Ventilation & Airflow            | Variable speed fan with integrated acoustic cover                                                                    |
| Lighting & Ventilation Operation | Motion sensor with variable speed fan control                                                                        |
| Power Usage                      | 10.8 watts                                                                                                           |
| Shell Weight                     | 246kg                                                                                                                |
| Acoustic Treatment               | 27mm bevel edge acoustic panels<br>(dark grey). Acoustically treated exhaust<br>port and acoustic cover to fan ports |