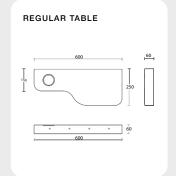

#### REGULAR TABLE

Table size: 1340 × 400× 30 mm (height, width, depth).

Material: Birch multi-layer board. Dipping kraft paper fireproof board. Surface

Treatment: Edge Sealed with Wood Wax Oil.