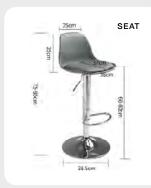

#### HEIGHT-ADJUSTABLE SEAT

Material: Standard black fabric upholstery with gas lift foot rest, polycarbonate shell and black vinyl covered cushion.

**Surface Treatment:** Spray paint, black or white.