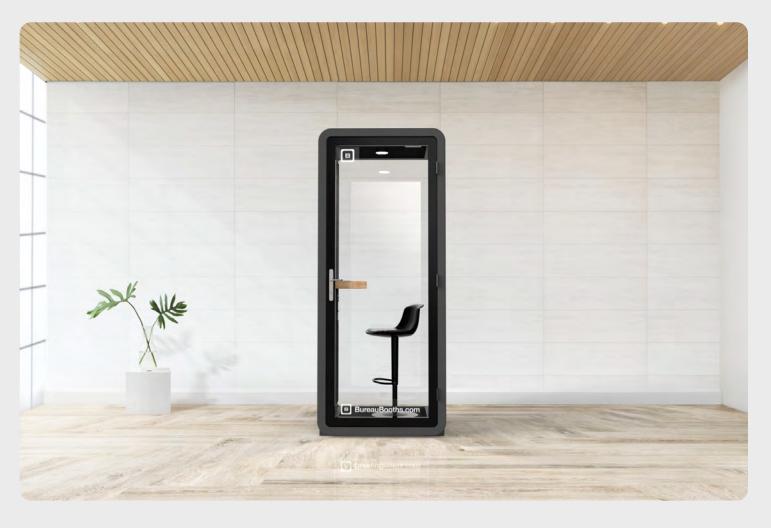

# **Small Booth**

Your quiet space for undisturbed phone calls and deep work.

# **Tech Specs**Bureau Booth - Small

| Capacity                         | 1-Person                                                                                                             |
|----------------------------------|----------------------------------------------------------------------------------------------------------------------|
| Internal Dimensions (mm)         | 840w x 950d x 2140h                                                                                                  |
| External Dimensions (mm)         | 1000w x 986d x 2300h                                                                                                 |
| Glass Panels                     | Double laminated (6mm + 1mm + 4mm)                                                                                   |
| Door                             | 855mm wide glass door with handle, door type: swing                                                                  |
| Furniture Options                | Wall-mounted laminated timber veneer shelf & swivel stool                                                            |
| GPO   USB   Data                 | Wall-mounted: x2 GPO, x1 USB C and x1 USB                                                                            |
| Lighting                         | 1 x 6W LED – 3000k, CRI95+                                                                                           |
| Ventilation & Airflow            | Variable speed fan with integrated acoustic cover                                                                    |
| Lighting & Ventilation Operation | Motion sensor with variable speed fan control                                                                        |
| Power Usage                      | 10.8 watts                                                                                                           |
| Shell Weight                     | 246kg                                                                                                                |
| Acoustic Treatment               | 27mm bevel edge acoustic panels<br>(dark grey). Acoustically treated exhaust<br>port and acoustic cover to fan ports |