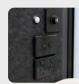

#### **Features**

QUICK ASSEMBLY

ALUMINIUM LEVER DOOR HANDLE

PLUG-&-PLAY TECHNOLOGY

ALUMINIUM FRAMED DOOR

DOUBLE LAMINATED GLASS (6+1+4)MM

INTERNAL SWITCHES & SENSORS

POWDER COATED GLASS EDGE

HYDRAULIC DOOR CLOSERS

INTEGRATED VENTILATION

ABILITY TO PORT FIRE SERVICES

OPTIONAL MOVING KIT

ELECTROSTATICALLY COATED HINGES