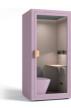

#### **Colors & Materials**

Exterior Standards:

Interior

Handle

Cloud

Hazel

Ash wood

Exterior Options:

Mint

Southsea

Hazel

Taffy

- Dimensions: 1100w x 900d x 2100h

- Net weight: 198kg

- Ventilation: 1 x Integrated high powered fan 30~60m³/h
- Power usage: 10.8 watts
- Primary material: Carbon acoustic plate, PET panel, Polyester lacoustic fiber, aluminum, stainless steel, ABS plastic
- Furniture material: MLB, Polyurethane foam, polyester fabric