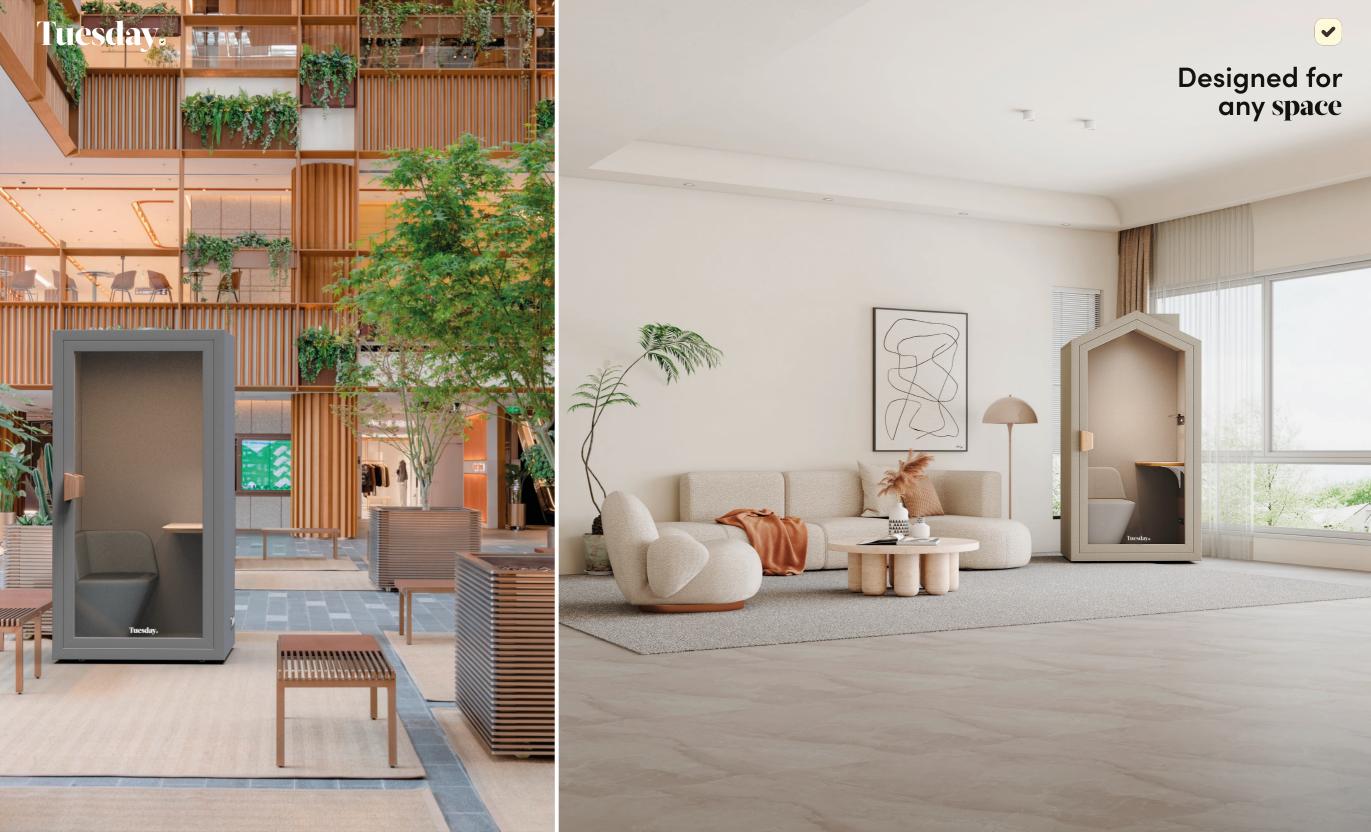

### We thoughtfully designed every detail of the Tuesday pod to create a more productive way to work.

Our booths comes with everything you need

#### Save space

Our booths require less than a third of the floor space of a traditional meeting room.

#### **Premium material**

We have laboured meticulously over our design to ensure our booths are built-to-last, sustainable and look great.

#### Save money

Booths provide a flexible addition to your current workspace with a much lower fit-out cost. The best part - our booths are portable so will move with you to your next tenancy, saving you money.

#### Save time

Need meeting space in a hurry? Our booths are delivered flat-packed and self-sassembled within 30 minutes. They are plug-and-play ready via a standard power point.