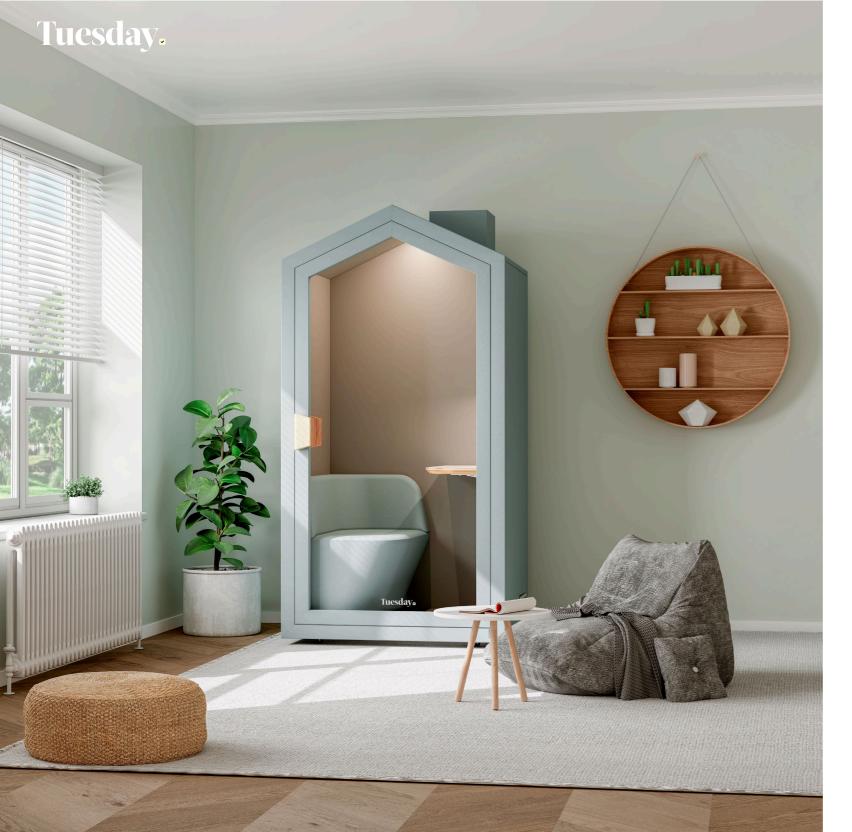

#### **Colors & Materials**

Exterior Standards:

Interior

Handle

Cloud

Hazel

Ash wood

Exterior Options:

Mint

Southsea

Hazel

Taffy

- Dimensions: 1100w x 900d x 2100h

- Net weight: 198kg

- Ventilation: 1 x Integrated high powered fan 30~60m³/h
- Power usage: 10.8 watts
- Primary material: Carbon acoustic plate, PET panel, Polyester lacoustic fiber, aluminum, stainless steel, ABS plastic
- Furniture material: MLB, Polyurethane foam, polyester fabric