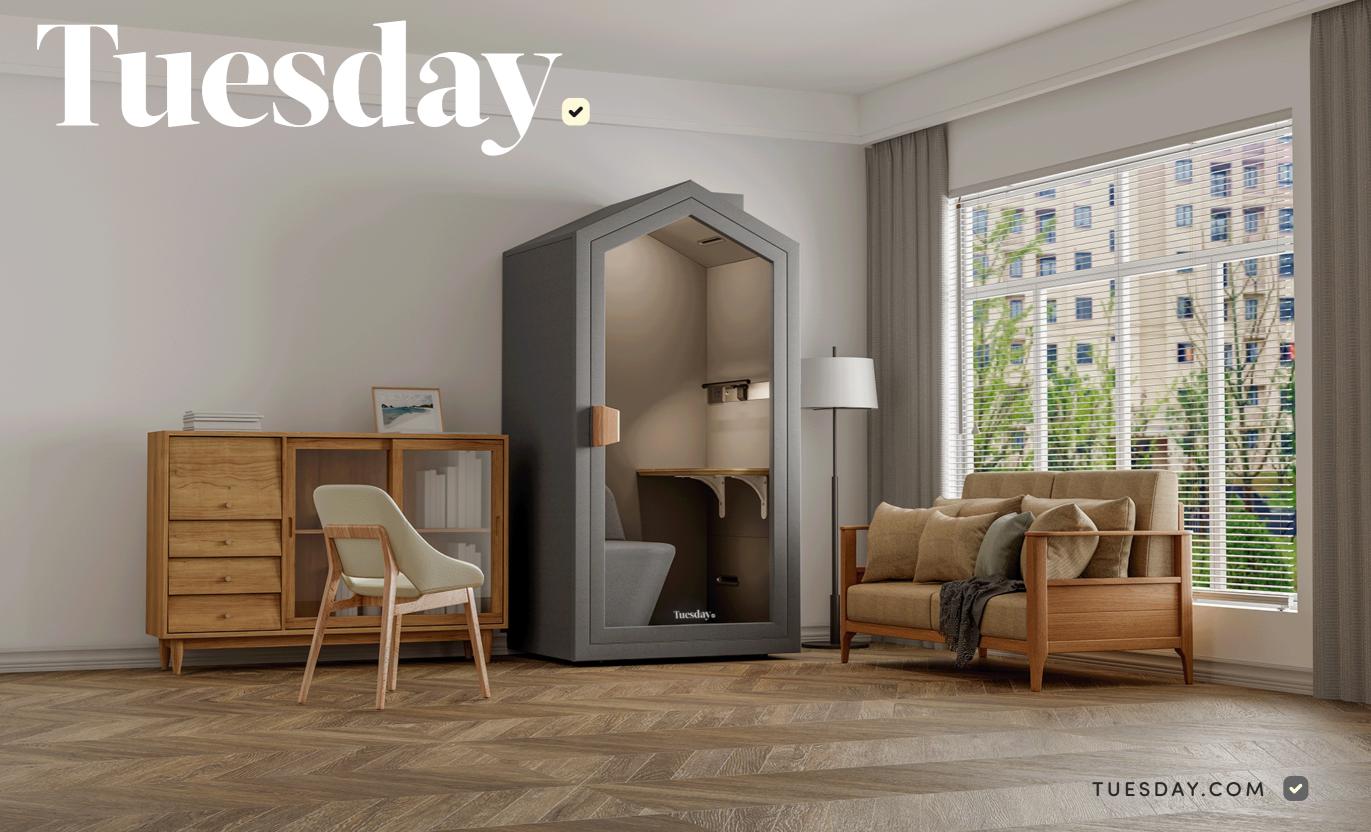

#### **Colors & Materials**

Exterior Standards:

Interior

Handle

Cloud

Hazel

Ash wood

Exterior Options:

Mint

Southsea

Hazel

Taffy

- Dimensions: 1100w x 900d x 2100h

- Net weight: 198kg

- Ventilation: 1 x Integrated high powered fan 30~60m³/h
- Power usage: 10.8 watts
- Primary material: Carbon acoustic plate, PET panel, Polyester lacoustic fiber, aluminum, stainless steel, ABS plastic
- Furniture material: MLB, Polyurethane foam, polyester fabric