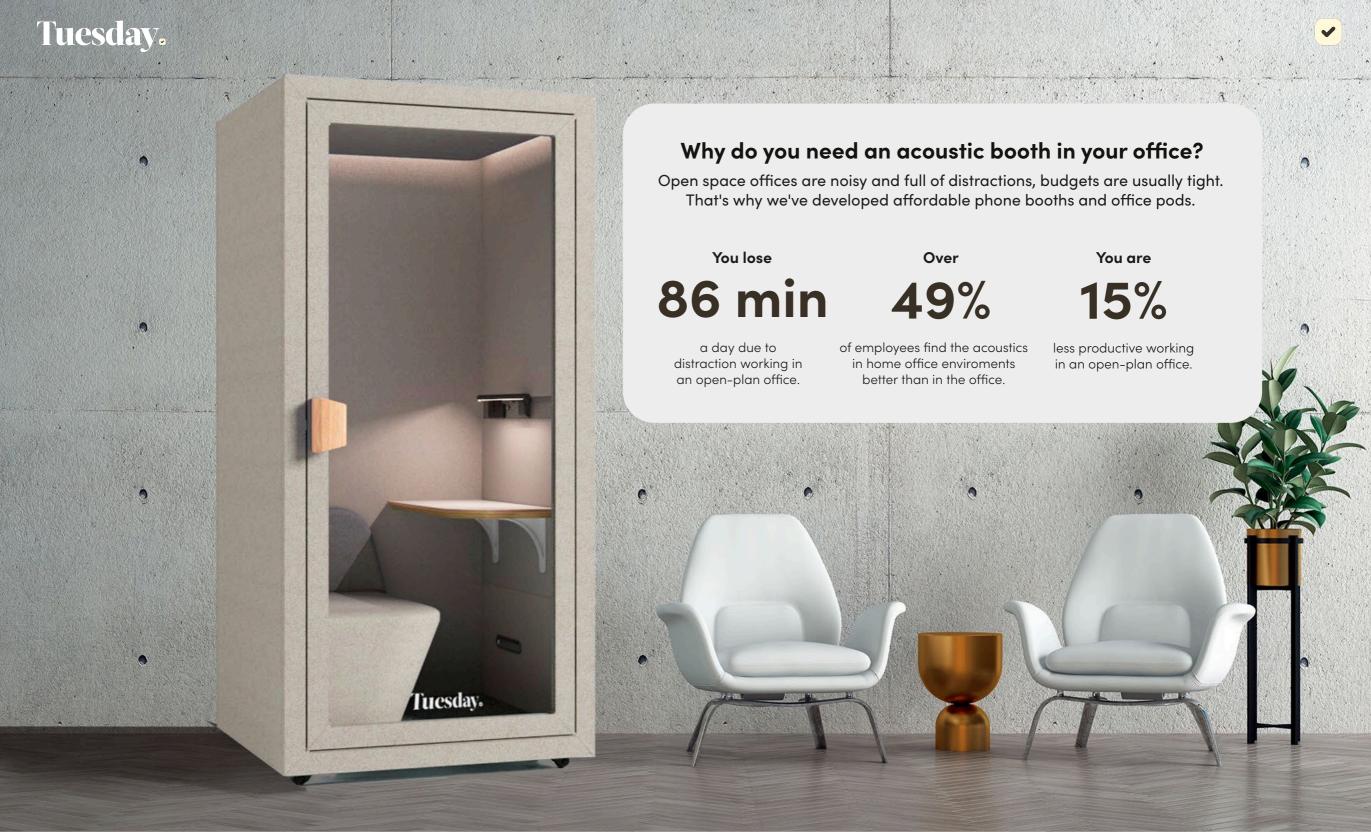

### Increase the productivity of your employees now!

Up to **1.5 hours** are lost every day due to distractions.

#### Less stress for team members.

Employees are 15% less productive working in an open plan office.

### Employee satisfaction increases with focused space.

49% of employees find home office acoustics better than office environments.