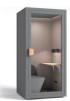

#### **Colors & Materials**

Exterior Standards:

Interior

Handle

Cloud

Hazel

Ash wood

Exterior Options:

Mint

Southsea

Hazel

Taffy

- Dimensions: 1100w x 900d x 2100h

- Net weight: 198kg

- Ventilation: 1 x Integrated high powered fan 30~60m³/h
- Power usage: 10.8 watts
- Primary material: Carbon acoustic plate, PET panel, Polyester lacoustic fiber, aluminum, stainless steel, ABS plastic
- Furniture material: MLB, Polyurethane foam, polyester fabric