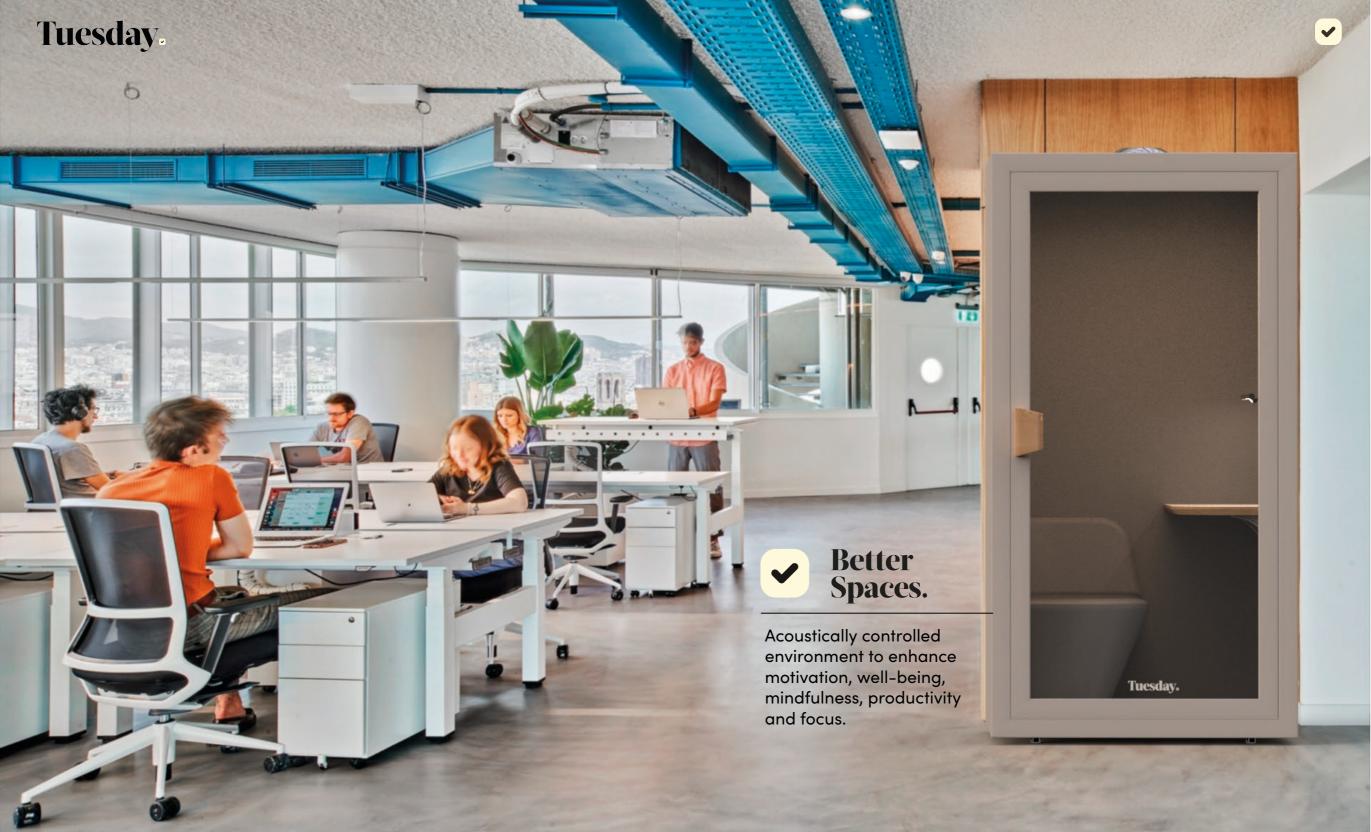

#### Improve productivity

Tuesday booths are a revolutionary solution for the workplace of the future! Finally, a low cost, self-assembly and high performing acoustic booth can be used to solve all the productivity issues of a noisy open office space.

Our booths are built to the highest standard and made from quality materials providing superior sound absorption and comfort. With Tuesday booths you can now ensure a peaceful and productive work environment no matter how noisy or disruptive your surroundings may be.