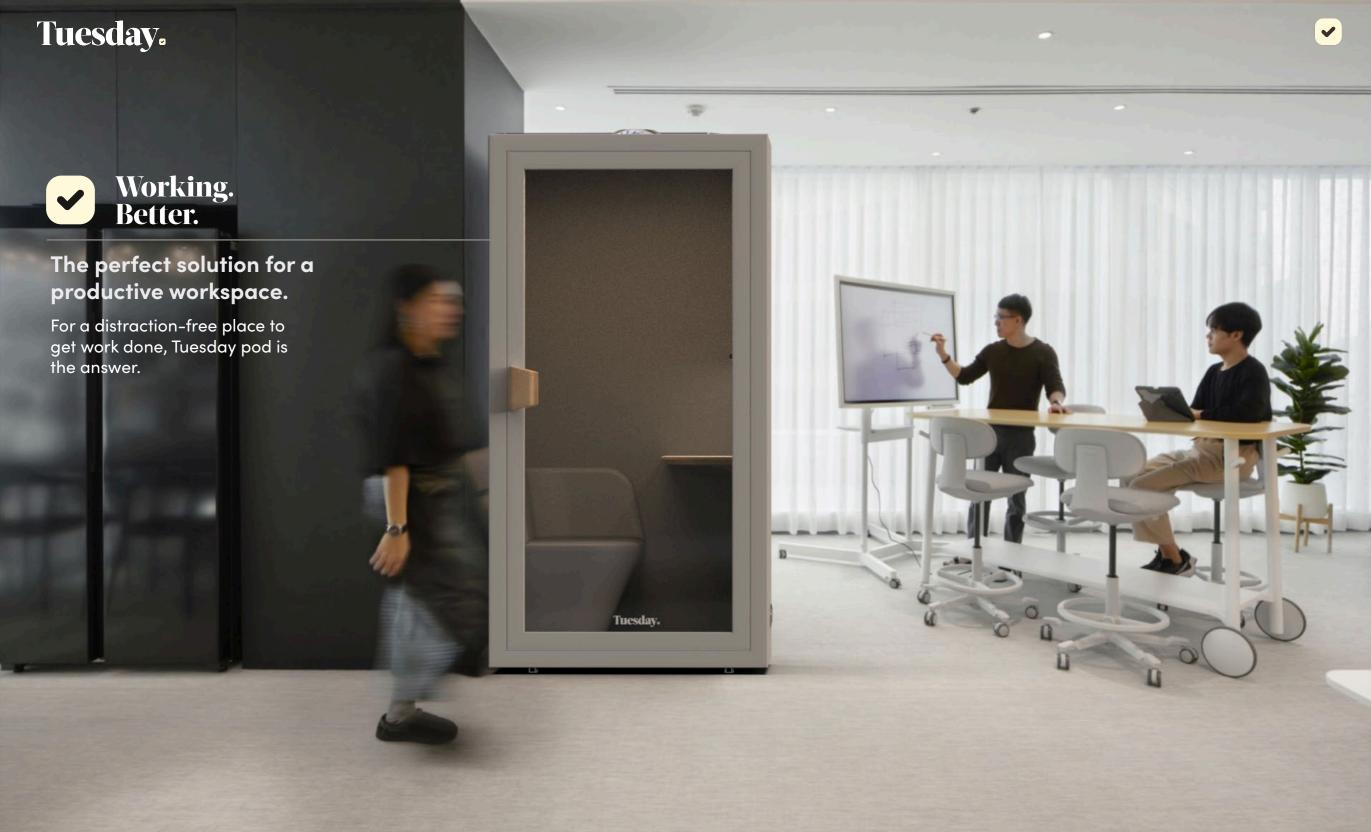

#### Improve productivity

Tuesday booths are a revolutionary solution for the workplace of the future! Finally, a low cost, self-assembly and high performing acoustic booth can be used to solve all the productivity issues of a noisy open office space.

### We thoughtfully designed every detail of the Tuesday pod to create a more productive way to work.

Our booths comes with everything you need