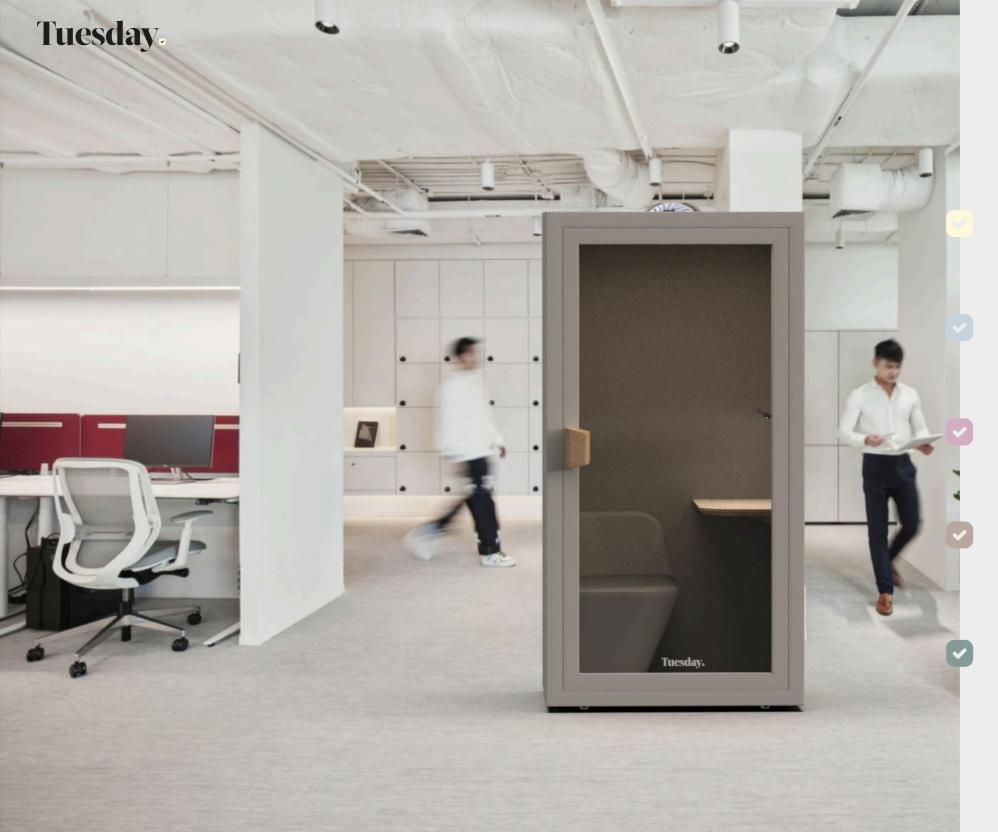

#### Improve productivity

Tuesday booths are a revolutionary solution for the workplace of the future! Finally, a low cost, self-assembly and high performing acoustic booth can be used to solve all the productivity issues of a noisy open office space.

Our booths are built to the highest standard and made from quality materials providing superior sound absorption and comfort. With Tuesday booths you can now ensure a peaceful and productive work environment no matter how noisy or disruptive your surroundings may be.