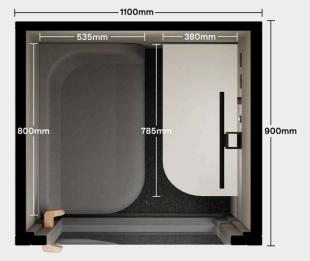

Mint

Southsea

Hazel

Taffy

- Dimensions: 1100w x 900d x 2100h

- Net weight: 198kg

- Ventilation: 1 x Integrated high powered fan 30~60m³/h
- Power usage: 10.8 watts
- Primary material: Carbon acoustic plate, PET panel, Polyester lacoustic fiber, aluminum, stainless steel, ABS plastic
- Furniture material: MLB, Polyurethane foam, polyester fabric