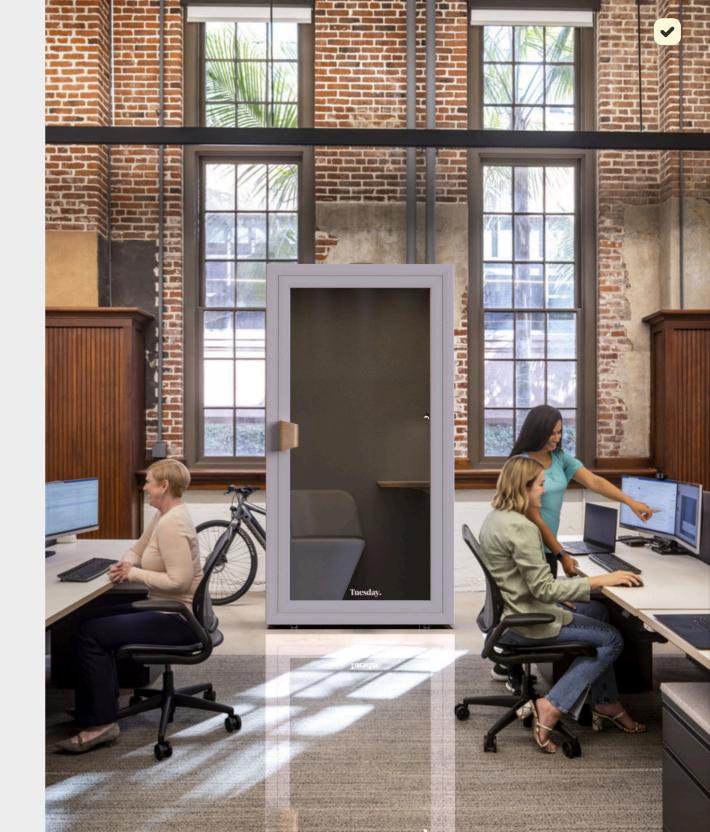

#### Improve productivity

Tuesday booths are a revolutionary solution for the workplace of the future! Finally, a low cost, self-assembly and high performing acoustic booth can be used to solve all the productivity issues of a noisy open office space.

Our booths are built to the highest standard and made from quality materials providing superior sound absorption and comfort. With Tuesday booths you can now ensure a peaceful and productive work environment no matter how noisy or disruptive your surroundings may be.

#### Save space

Our booths require less than a third of the floor space of a traditional meeting room.