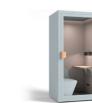

#### **Colors & Materials**

Exterior Standards:

Interior

Handle

Cloud

Hazel

Ash wood

Exterior Options:

Mint

Southsea

Hazel

Taffy

- Dimensions: 1100w x 900d x 2100h

- Net weight: 198kg

- Ventilation: 1 x Integrated high powered fan 30~60m³/h
- Power usage: 10.8 watts
- Primary material: Carbon acoustic plate, PET panel, Polyester lacoustic fiber, aluminum, stainless steel, ABS plastic
- Furniture material: MLB, Polyurethane foam, polyester fabric