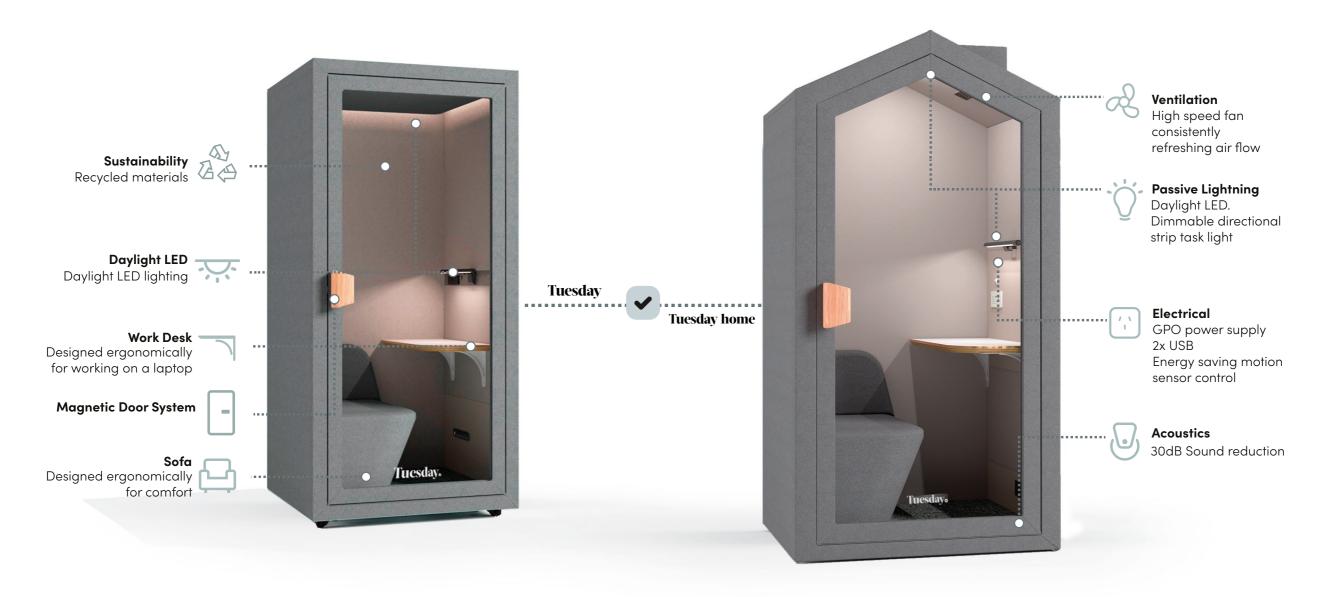

#### **Premium material**

We have laboured meticulously over our design to ensure our booths are built-to-last, sustainable and look great.

#### **Colors & Materials**

Exterior Standards:

Interior

Handle

Cloud

Hazel

Ash wood

Exterior Options:

Mint

Southsea

Hazel

Taffy

- Dimensions: 1100w x 900d x 2100h

- Net weight: 198kg

- Ventilation: 1 x Integrated high powered fan 30~60m³/h
- Power usage: 10.8 watts
- Primary material: Carbon acoustic plate, PET panel, Polyester lacoustic fiber, aluminum, stainless steel, ABS plastic
- Furniture material: MLB, Polyurethane foam, polyester fabric