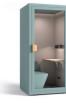

#### **Colors & Materials**

Exterior Standards:

Interior

Handle

Cloud

Hazel

Ash wood

Exterior Options:

Mint

Southsea

Hazel

Taffy

- Dimensions: 1100w x 900d x 2100h

- Net weight: 198kg

- Ventilation: 1 x Integrated high powered fan 30~60m³/h
- Power usage: 10.8 watts
- Primary material: Carbon acoustic plate, PET panel, Polyester lacoustic fiber, aluminum, stainless steel, ABS plastic
- Furniture material: MLB, Polyurethane foam, polyester fabric