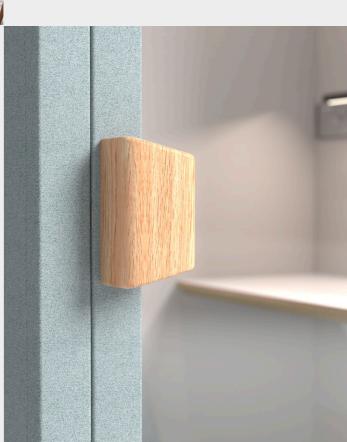

#### **Colors & Materials**

Exterior Standards:

Interior

Handle

Cloud

Hazel

Ash wood

Exterior Options: