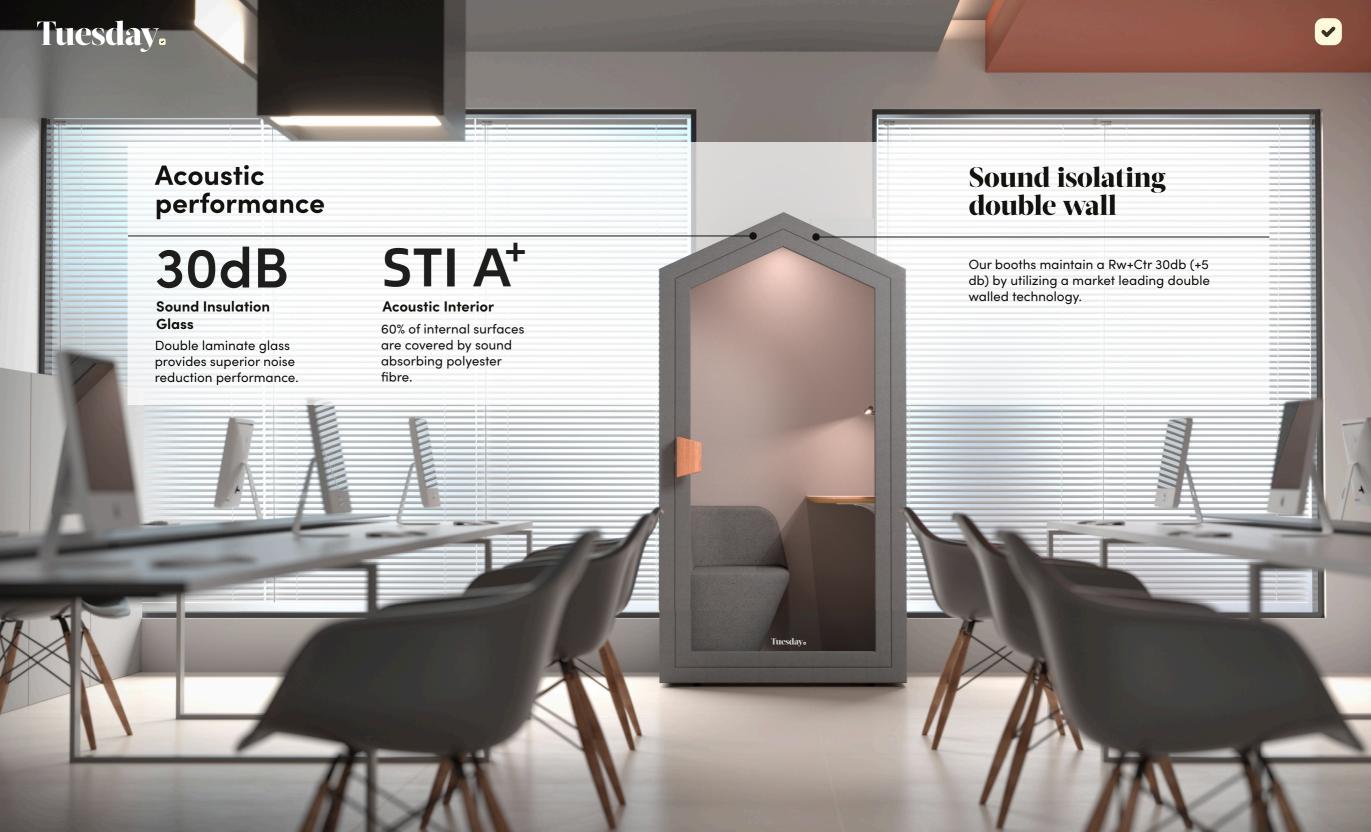

Our booths are built to the highest standard and made from quality materials providing superior sound absorption and comfort. With Tuesday booths you can now ensure a peaceful and productive work environment no matter how noisy or disruptive your surroundings may be.

#### **Premium material**

We have laboured meticulously over our design to ensure our booths are built-to-last, sustainable and look great.