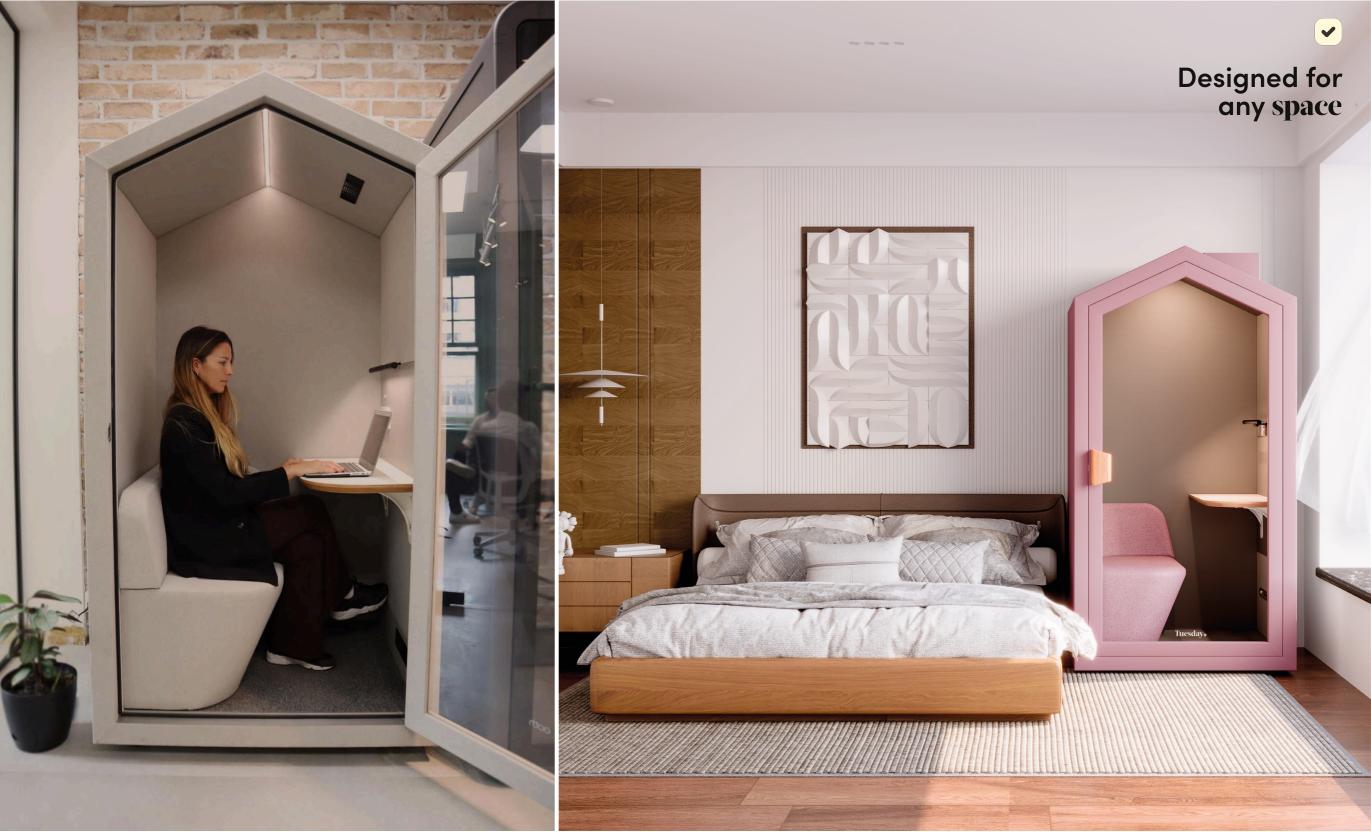

#### Save space

Our booths require less than a third of the floor space of a traditional meeting room.

#### More options for flexibility in the office.