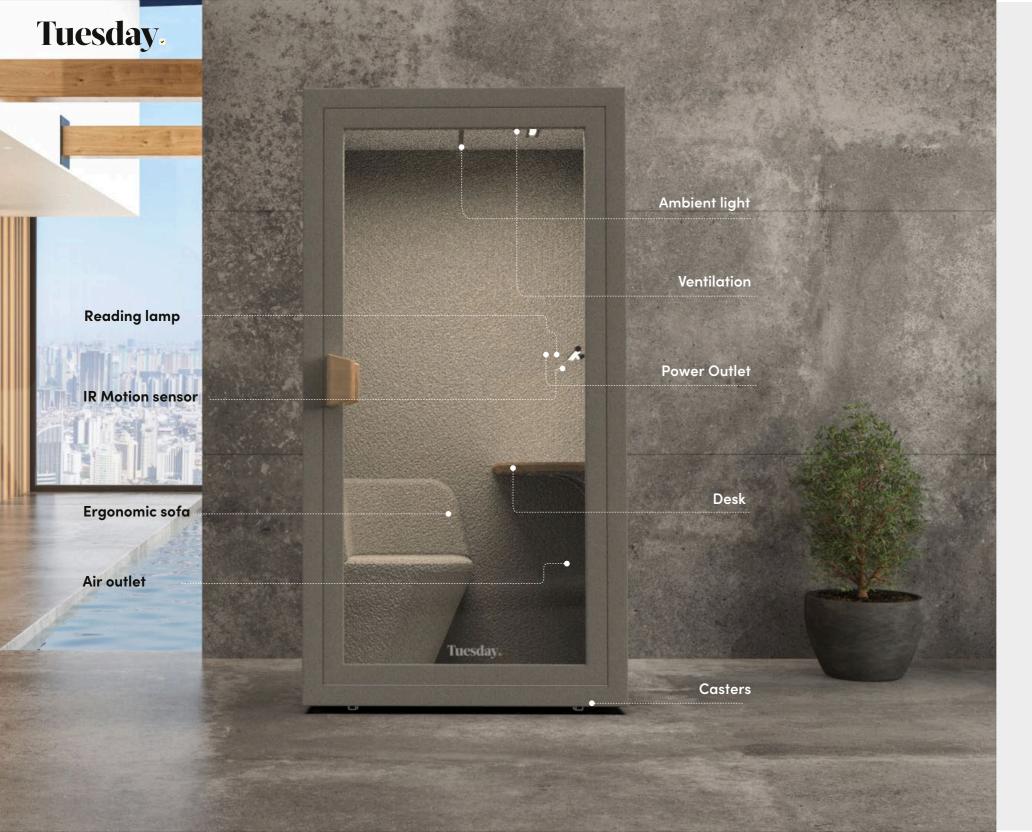

### We thoughtfully designed every detail of the Tuesday pod to create a more productive way to work.

Our booths comes with everything you need

#### **Premium material**

We have laboured meticulously over our design to ensure our booths are built-to-last, sustainable and look great.

#### Save time

Need meeting space in a hurry? Our booths are delivered flat-packed and self-sassembled within 30 minutes. They are plug-and-play ready via a standard power point.