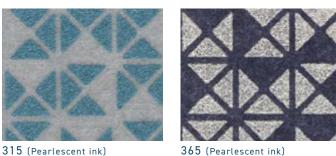

## ECHOPANEL® TRIO

EchoPanel® Trio in colourway #381

Designed By Woven Image

Panel Dimensions 2800 MM (+/-10MM) x 1200 MM (+/-5MM) x 12 MM (+/-7%)

Pattern Repeat Horizontal: 65мм, Vertical: 65мм

Print Double sided

Print Tolerence Horizontal: +/-10мм, Vertical: +/-10мм

500

365 (Pearlescent ink)