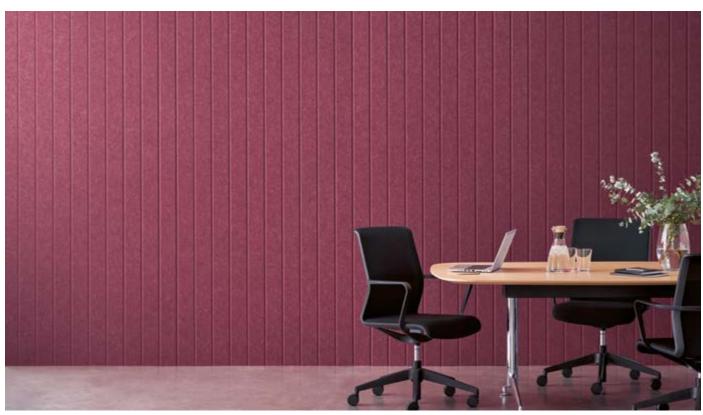

# ECHOPANEL® LONGITUDE

EchoPanel® Longitude in colourway #269

Designed By Woven Image Panel Dimension  $2750 \, \text{MM} \, (+/-2 \, \text{MM}) \, \, x \, \, 1100 \, \text{MM} \, (+/-2 \, \text{MM}) \, \, x \, \, 12 \, \text{MM} \, (+/-7 \, \%)$ Colours Full **Echo**Panel® colour range 