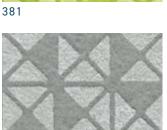

## ECHOPANEL® TRAPEZE

EchoPanel® Trapeze in colours #150 under UV lighting

Designed By Woven Image

Panel Dimension 2800mm (+/-10mm) x 1200mm (+/-5mm) x 12mm (+/-7%)

Pattern Repeat Horizontal: 400mm, Vertical: 590mm