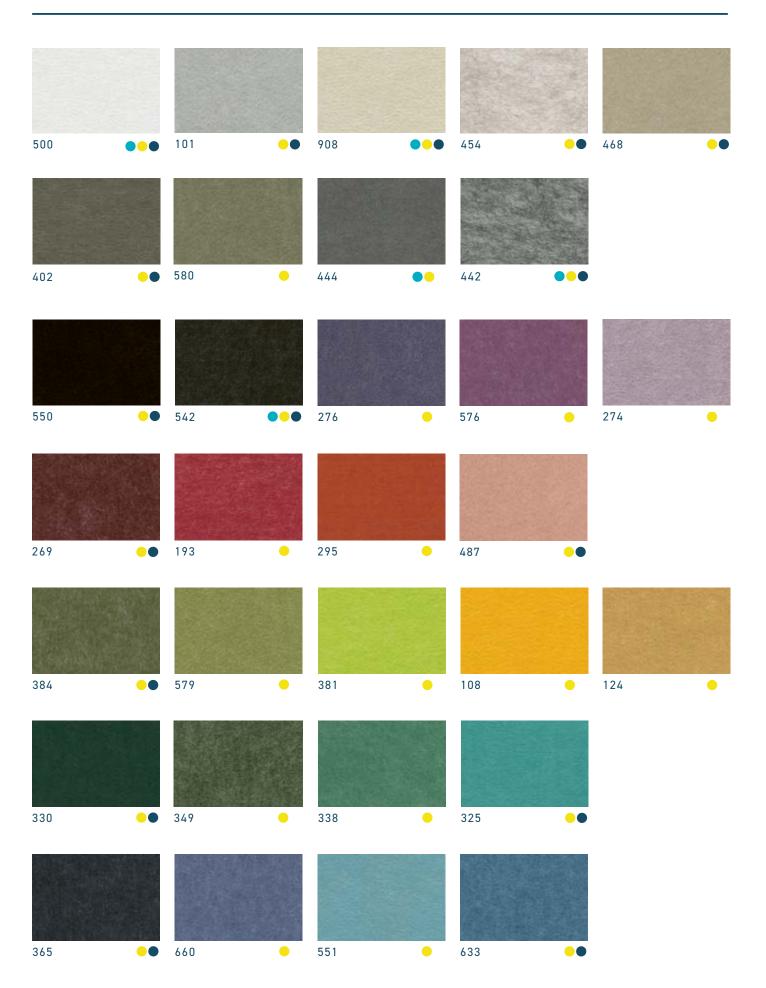

#### ECHOPANEL® COLOUR RANGE

EchoPanel® is available in a comprehensive range of neutral, mid tone and vibrant colours. Due to its unique manufacturing process, the colour remains consistent throughout the depth of the panel.

The standard 12mm range includes all 31 colours, with a selection of these colours also available in 7mm and 24mm thicknesses.

Colours shown are for reference only, please contact your local Woven Image representative for a sample prior to ordering.

#### Legend:

- Colours available EchoPanel® 7мм
- Colours available EchoPanel® 12мм
- Colours available EchoPanel® 24мм