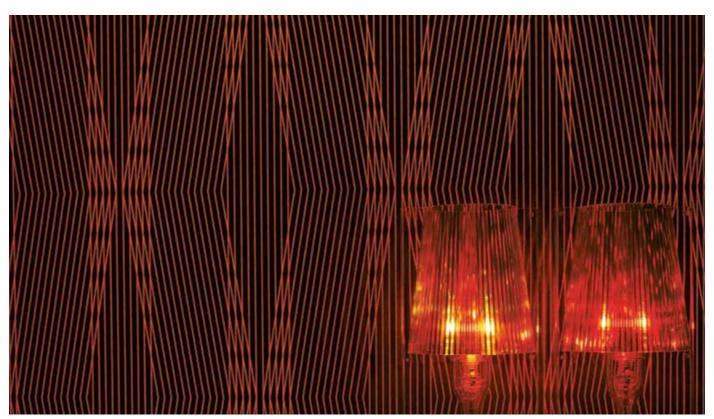

## ECHOPANEL® SPACE DIVIDING SYSTEMS

Tandem pendents in colourway #551

EchoPanel® Space Dividers allow designers to stylishly define areas within open-plan spaces, whilst delivering privacy and acoustic control. The range includes ceiling-suspended pendents and free-standing space dividers.