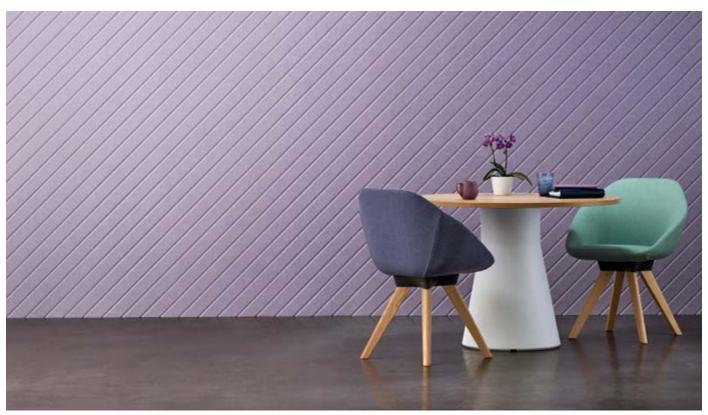

# ECHOPANEL® LONGITUDE

EchoPanel® Longitude in colourway #269

Designed By Woven Image Panel Dimension  $2750 \, \text{MM} \, (+/-2 \, \text{MM}) \, \, x \, \, 1100 \, \text{MM} \, (+/-2 \, \text{MM}) \, \, x \, \, 12 \, \text{MM} \, (+/-7 \, \%)$ Colours Full **Echo**Panel® colour range 