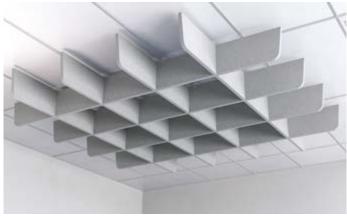

- Wall Panelling. Direct fix installation or create an air gap for greater acoustic performance.
- Feature Wall Tiling.<sup>2</sup>
- · Ceiling Applications. Direct fix or suspended systems.
- Workstations. Its slender, pinnable nature enables it to be used as a double-sided division in a workstation.
- Free-Standing Partitioning Systems.<sup>3</sup> Ideal in the 24мм thickness.
- Hanging Pendents.<sup>3</sup> For dividing a space with privacy and acoustic control.

#### ECHOPANEL® ELEMENT

EchoPanel® Element in colourway #365 (ceiling) and EchoPanel® Longitude in colourway #101 (wall)

EchoPanel® Element is a practical, design-led acoustic ceiling solution. It's easy to install, fixing directly to a ceiling or attaching to a ceiling grid using cleverly designed translucent clips for a completely seamless finish.

There is also the option to order a suspension kit solution, allowing EchoPanel® Element to appear to float, creating a design focus, as well as providing an acoustic baffle. There are ten different colourways available, all chosen to enhance a variety of contemporary commercial interior settings.