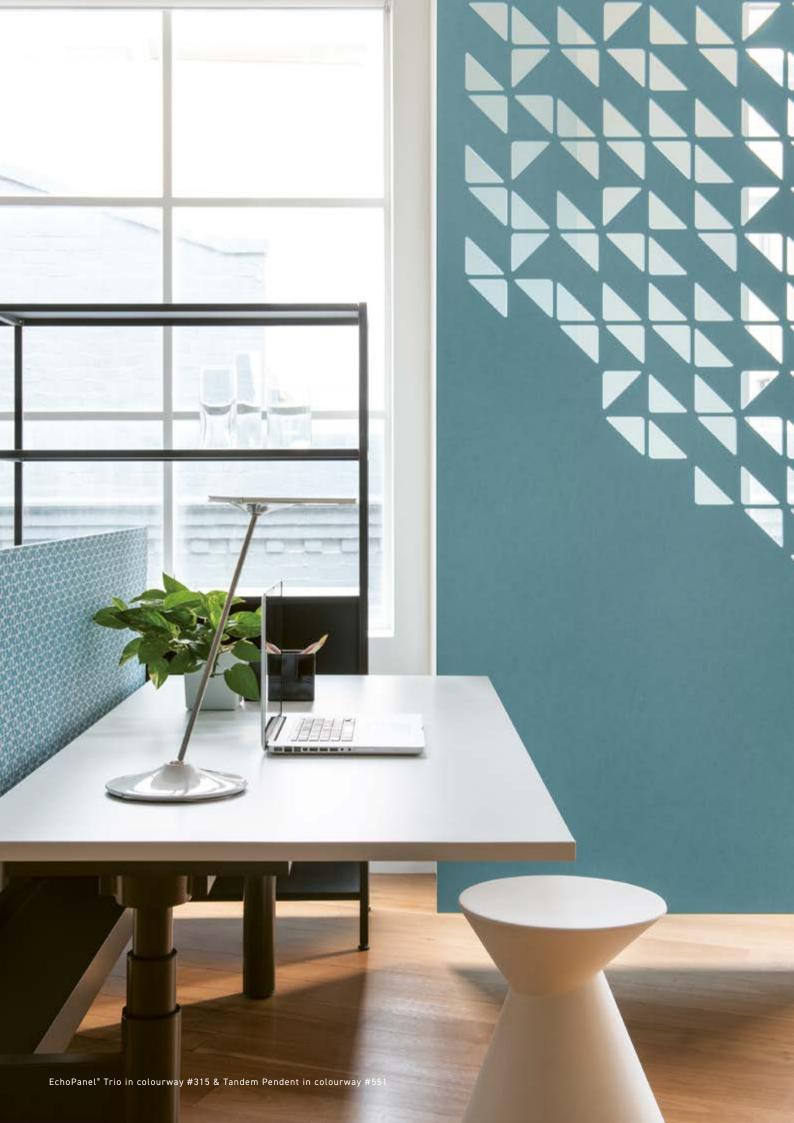

## ECHOPANEL® SPACE DIVIDING SYSTEMS

Tandem pendents in colourway #551

EchoPanel® Space Dividers allow designers to stylishly define areas within open-plan spaces, whilst delivering privacy and acoustic control. The range includes ceiling-suspended pendents and free-standing space dividers.