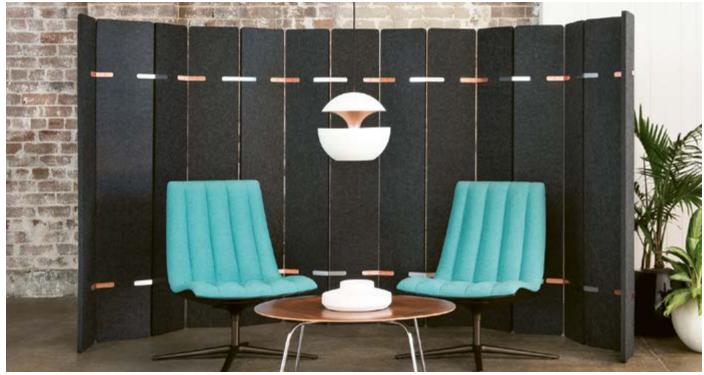

## ECHOPANEL® SPACE DIVIDING SYSTEMS

Tandem pendents in colourway #551

EchoPanel® Space Dividers allow designers to stylishly define areas within open-plan spaces, whilst delivering privacy and acoustic control. The range includes ceiling-suspended pendents and free-standing space dividers.

For more information about Space Dividers, please contact your Woven Image representative or visit us online.

Paling space divider in colourway #542 with copper and chrome joiners