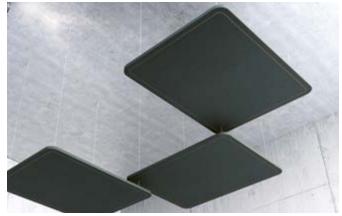

## ECHOPANEL® SPACE DIVIDING SYSTEMS

Tandem pendents in colourway #551

EchoPanel® Space Dividers allow designers to stylishly define areas within open-plan spaces, whilst delivering privacy and acoustic control. The range includes ceiling-suspended pendents and free-standing space dividers.

For more information about Space Dividers, please contact your Woven Image representative or visit us online.

Paling space divider in colourway #542 with copper and chrome joiners