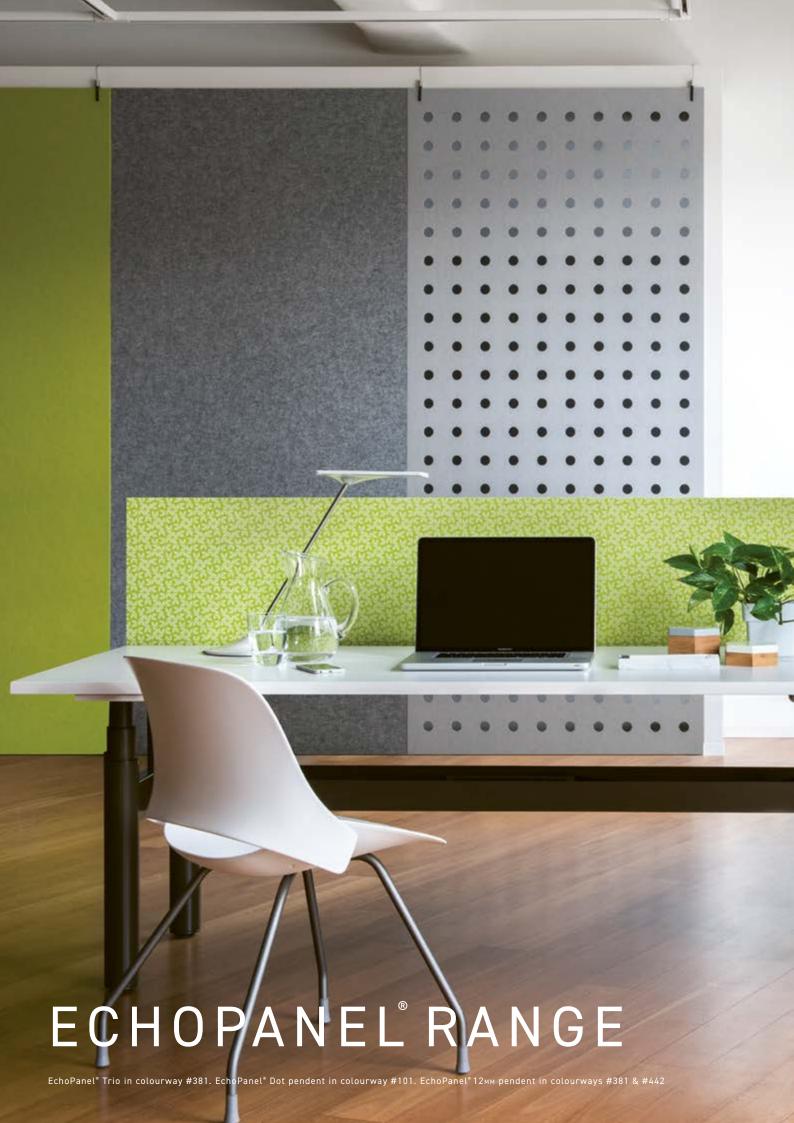

Invented and launched by Woven Image in 2004, EchoPanel® is the original decorative interior panelling solution, with acoustic qualities and eco-innovation at its core.

EchoPanel® reduces and controls reverberated noise in shared environments, making it ideal for use in a variety of commercial interior spaces including workplace, education and hospitality environments.

It is a streamlined product with a fabric-like finish, designed with dematerialisation in mind. Once it's been installed, there is no need to upholster, paint or protect it.

Pioneering the war against single-use plastic, EchoPanels® production uses post-consumer recycled PET bottles to create a superior upcycled product with a vast array of interior applications.

#### **EXTENSIVE PRODUCT RANGE**

EchoPanel® offers the largest colour palette on the market. The solid colour remains consistent throughout the thickness of the panel, so you can cut, create and install without the need for edging or capping.

EchoPanel® also boast an extensive range of inspiring prints and precision cut designs, making it the go-to brand for creative Architects and Interior Designers.

Offered in 3 panel thicknesses; 24mm, 12mm and 7mm.