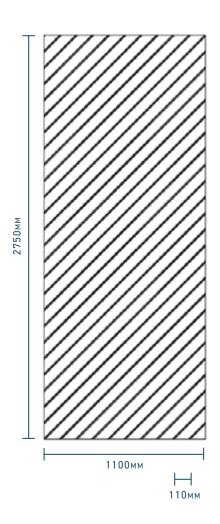

# ECHOPANEL® LONGITUDE

EchoPanel® Longitude in colourway #269

Designed By Woven Image Panel Dimension  $2750 \, \text{MM} \, (+/-2 \, \text{MM}) \, \, x \, \, 1100 \, \text{MM} \, (+/-2 \, \text{MM}) \, \, x \, \, 12 \, \text{MM} \, (+/-7 \, \%)$ Colours Full **Echo**Panel® colour range 