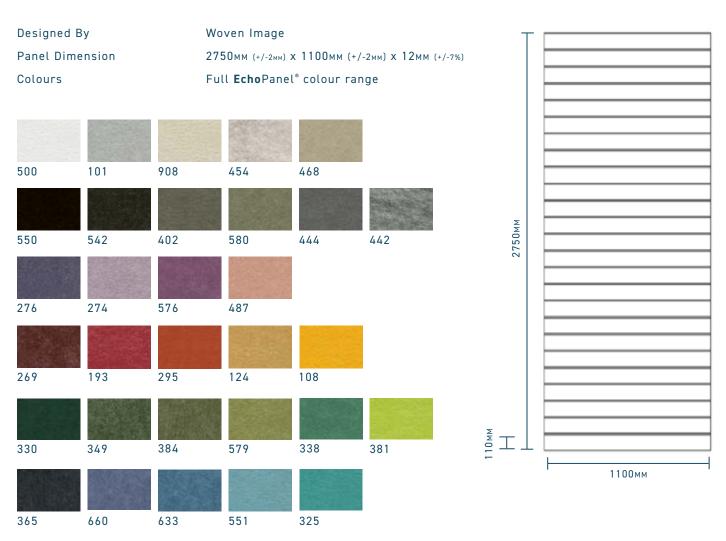

#### ECHOPANEL® COLOUR RANGE

EchoPanel® is available in a comprehensive range of neutral, mid tone and vibrant colours. Due to its unique manufacturing process, the colour remains consistent throughout the depth of the panel.

The standard 12mm range includes all 31 colours, with a selection of these colours also available in 7mm and 24mm thicknesses.

Colours shown are for reference only, please contact your local Woven Image representative for a sample prior to ordering.

#### Legend:

- Colours available EchoPanel® 7мм
- Colours available EchoPanel® 12мм
- Colours available EchoPanel® 24мм