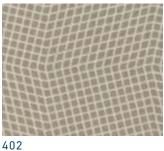

# ECHOPANEL® TILT

EchoPanel® Tilt colourway #402

Designed By Woven Image

Panel Dimension 2800mm (+/-10mm) x 1200mm (+/-5mm) x 12mm (+/-7%)

Pattern Repeat Horizontal: 128mm, Vertical: 128mm

Print Double sided