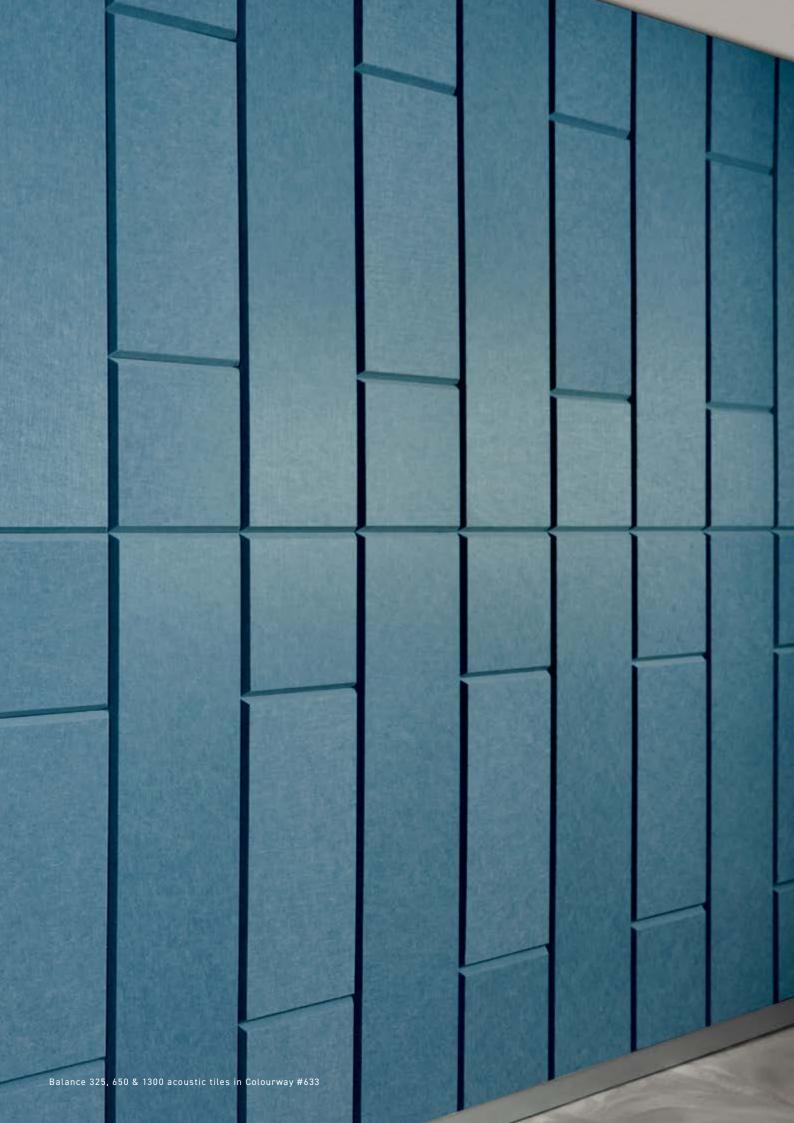

## ECHOPANEL® ACOUSTIC TILES

Oblong tiles in colourway #542

EchoPanel® Acoustic Tiles are the perfect product range for designers looking to achieve acoustic function with a quality design. The portfolio boasts an extensive range of solid colours and pattern-matched printed, cut and 3D formed tiles, providing an endless stream of design configurations.

For more information about Acoustic Tiles, please contact your Woven Image representative or visit us online.

Balance 1300 and 325 acoustic tile in colourway #454 and #384