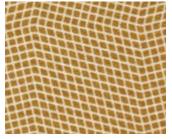

# ECHOPANEL® TILT

EchoPanel® Tilt colourway #402

Designed By Woven Image

Panel Dimension 2800mm (+/-10mm) x 1200mm (+/-5mm) x 12mm (+/-7%)

Pattern Repeat Horizontal: 128mm, Vertical: 128mm

Print Double sided