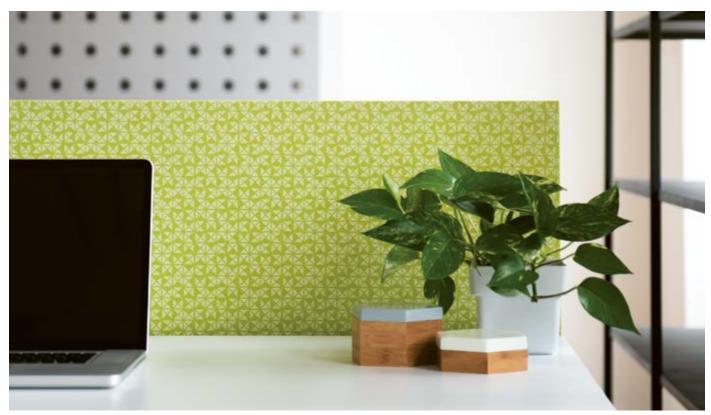

## ECHOPANEL® TRIO

EchoPanel® Trio in colourway #381

Designed By Woven Image

Panel Dimensions 2800 MM (+/-10MM) x 1200 MM (+/-5MM) x 12 MM (+/-7%)

Pattern Repeat Horizontal: 65мм, Vertical: 65мм

Print Double sided