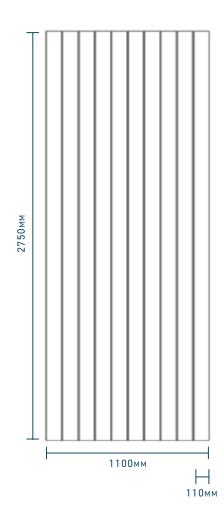

# ECHOPANEL® LONGITUDE

EchoPanel® Longitude in colourway #269

Designed By Woven Image Panel Dimension  $2750 \, \text{MM} \, (+/-2 \, \text{MM}) \, \, x \, \, 1100 \, \text{MM} \, (+/-2 \, \text{MM}) \, \, x \, \, 12 \, \text{MM} \, (+/-7 \, \%)$ Colours Full **Echo**Panel® colour range 