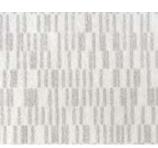

# ECHOPANEL® ASTRO

EchoPanel® Astro in colourway #907

Designed By Woven Image

Panel Dimensions 2800mm (+/-10mm) x 1200mm (+/-5mm) x 12mm (+/-7%)

Pattern Repeat Horizontal: 107mm, Vertical: 173mm

Print Double sided

Print Tolerence Horizontal: +/-10mm, Vertical: +/-10mm

270 (Pearlescent ink)

462 (Pearlescent ink)

489 (Pearlescent ink)

548 (Pearlescent ink)

907

See page 8 for additional specifications and performance details, or visit www.wovenimage.com for detailed print layout information.