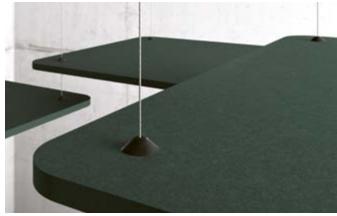

#### ECHOPANEL® ELEMENT

EchoPanel® Element in colourway #365 (ceiling) and EchoPanel® Longitude in colourway #101 (wall)

EchoPanel® Element is a practical, design-led acoustic ceiling solution. It's easy to install, fixing directly to a ceiling or attaching to a ceiling grid using cleverly designed translucent clips for a completely seamless finish.

There is also the option to order a suspension kit solution, allowing EchoPanel® Element to appear to float, creating a design focus, as well as providing an acoustic baffle. There are ten different colourways available, all chosen to enhance a variety of contemporary commercial interior settings.

For more information about EchoPanel® Element, please contact your Woven Image representative or visit us online.

EchoPanel® Element #330 suspended

EchoPanel® Element #101 clipped to ceiling grid