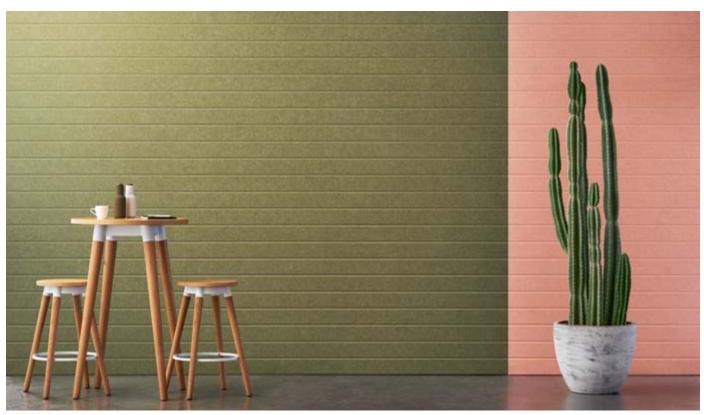

| SERVITORS  CONTROL OF THE ALTH HATE  OPEN TO THE BOARD OF THE BOARD OF THE ALTH HATE  OPEN TO THE BOARD OF THE BOA | COMMENT TACE OF THE ALTH HATE OF THE ALT |



# ECHOPANEL® PRECISION CUTS

# ECHOPANEL® LONGITUDE



EchoPanel® Longitude in colourway #269

Designed By Woven Image Panel Dimension  $2750 \, \text{MM} \, (+/-2 \, \text{MM}) \, \, x \, \, 1100 \, \text{MM} \, (+/-2 \, \text{MM}) \, \, x \, \, 12 \, \text{MM} \, (+/-7 \, \%)$ Colours Full **Echo**Panel® colour range 



Page 10

# ECHOPANEL® LATITUDE



EchoPanel® Latitude in colourway #384 and colourway #487



# ECHOPANEL® **MERIDIAN**



EchoPanel® Meridian in colourway #274

Designed By Woven Image Panel Dimension  $2750 \, \text{MM} \, (+/-2 \, \text{MM}) \, \, x \, \, 1100 \, \text{MM} \, (+/-2 \, \text{MM}) \, \, x \, \, 12 \, \text{MM} \, (+/-7 \, \%)$ Colours Full EchoPanel® colour range 



Page 12



# ECHOPANEL® ASTRO



EchoPanel® Astro in colourway #907

Designed By Woven Image

Panel Dimensions 2800mm (+/-10mm) x 1200mm (+/-5mm) x 12mm (+/-7%)

Pattern Repeat Horizontal: 107mm, Vertical: 173mm

Print Double sided

Print Tolerence Horizontal: +/-10mm, Vertical: +/-10mm



270 (Pearlescent ink)



462 (Pearlescent ink)



489 (Pearlescent ink)



548 (Pearlescent ink)



907

See page 8 for additional specifications and per