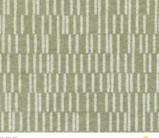

## ECHOPANEL® FREQUENCY

EchoPanel® 12мм Frequency in colourway #544

Designed By

Panel Dimension

Pattern Repeat

Print

**Print Tolerance** 

Woven Image

● 7MM Panel: 2800MM (+/-10MM) x 1200MM (+/-5MM) x 7MM (+/-7%) ● 12mm Panel: 2800mm (+/-10mm) x 1200mm (+/-5mm) x 12mm (+/-7%)

Horizontal: 300mm, Vertical: 320mm (HALF DROP)

7мм Panel: One sided 12мм Panel: Double sided