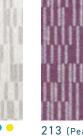

Horizontal: +/-10mm, Vertical: +/-10mm

101 (Pearlescent ink)

213 (Pearlescent ink)

301 (Pearlescent ink)

577

See page 8 for additional specifications and performance details, or visit www.wovenimage.com for detailed print layout information.