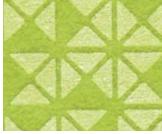

## ECHOPANEL® TRIO

EchoPanel® Trio in colourway #381

Designed By Woven Image

Panel Dimensions 2800 MM (+/-10MM) x 1200 MM (+/-5MM) x 12 MM (+/-7%)

Pattern Repeat Horizontal: 65мм, Vertical: 65мм

Print Double sided