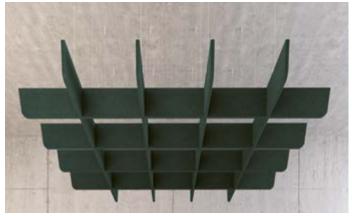

- Wall Panelling. Direct fix installation or create an air gap for greater acoustic performance.
- Feature Wall Tiling.<sup>2</sup>
- · Ceiling Applications. Direct fix or suspended systems.
- Workstations. Its slender, pinnable nature enables it to be used as a double-sided division in a workstation.
- Free-Standing Partitioning Systems.<sup>3</sup> Ideal in the 24мм thickness.
- Hanging Pendents.<sup>3</sup> For dividing a space with privacy and acoustic control.

#### ECHOPANEL® ELEMENT

EchoPanel® Element in colourway #365 (ceiling) and EchoPanel® Longitude in colourway #101 (wall)

EchoPanel® Element is a practical, design-led acoustic ceiling solution. It's easy to install, fixing directly to a ceiling or attaching to a ceiling grid using cleverly designed translucent clips for a completely seamless finish.

There is also the option to order a suspension kit solution, allowing EchoPanel® Element to appear to float, creating a design focus, as well as providing an acoustic baffle. There are ten different colourways available, all chosen to enhance a variety of contemporary commercial interior settings.