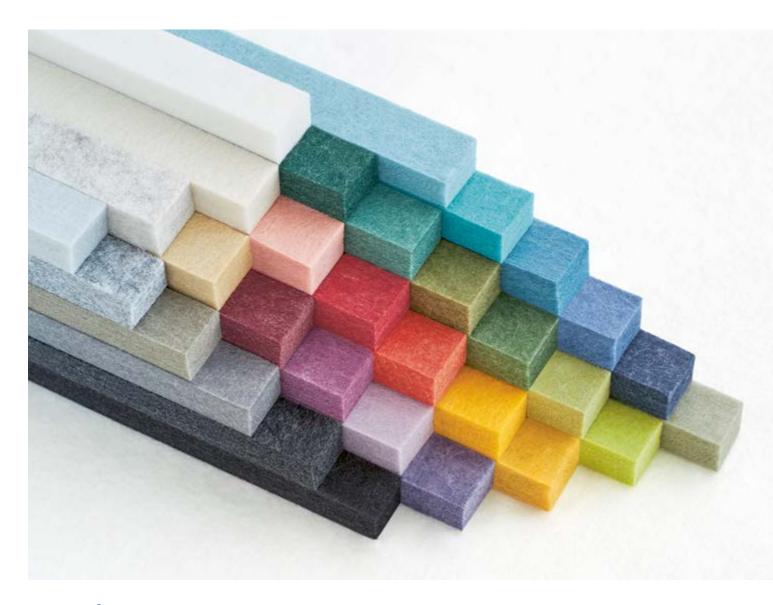

#### **EXTENSIVE PRODUCT RANGE**

EchoPanel® offers the largest colour palette on the market. The solid colour remains consistent throughout the thickness of the panel, so you can cut, create and install without the need for edging or capping.

#### ECHOPANEL® COLOUR RANGE

EchoPanel® is available in a comprehensive range of neutral, mid tone and vibrant colours. Due to its unique manufacturing process, the colour remains consistent throughout the depth of the panel.