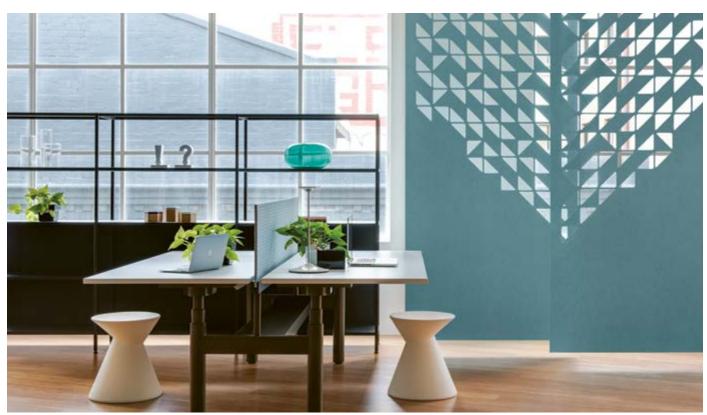

## ECHOPANEL® ADAPT

EchoPanel® Adapt Classic in colourway #365 and cream desk clamps

EchoPanel® Adapt workstation screens are available in two different sizes (Adapt Classic: 1790мм x 780мм and Adapt Social: 1790мм x 544мм). They are pinnable, provide privacy and assist in reducing reverberated noise in work spaces. Choose from 10 colours in the EchoPanel® 24мм range.

They are easy to install using our unique desk clamps which are available in charcoal (#542) and cream (#908) colourways. For more information about workstation screens, please contact your Woven Image representative or visit us online.