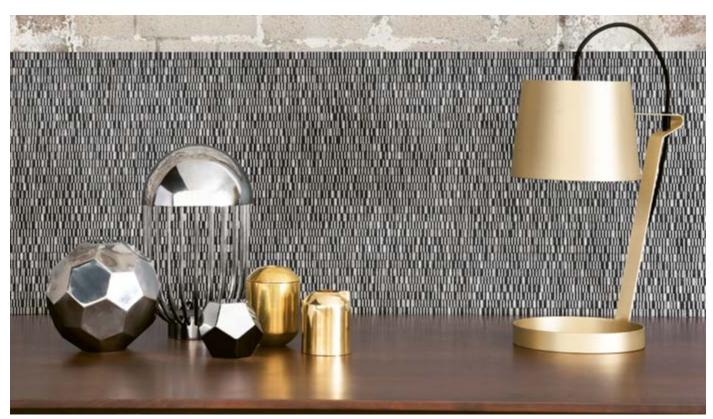

#### ECHOPANEL® ELEMENT

EchoPanel® Element in colourway #365 (ceiling) and EchoPanel® Longitude in colourway #101 (wall)

EchoPanel® Element is a practical, design-led acoustic ceiling solution. It's easy to install, fixing directly to a ceiling or attaching to a ceiling grid using cleverly designed translucent clips for a completely seamless finish.