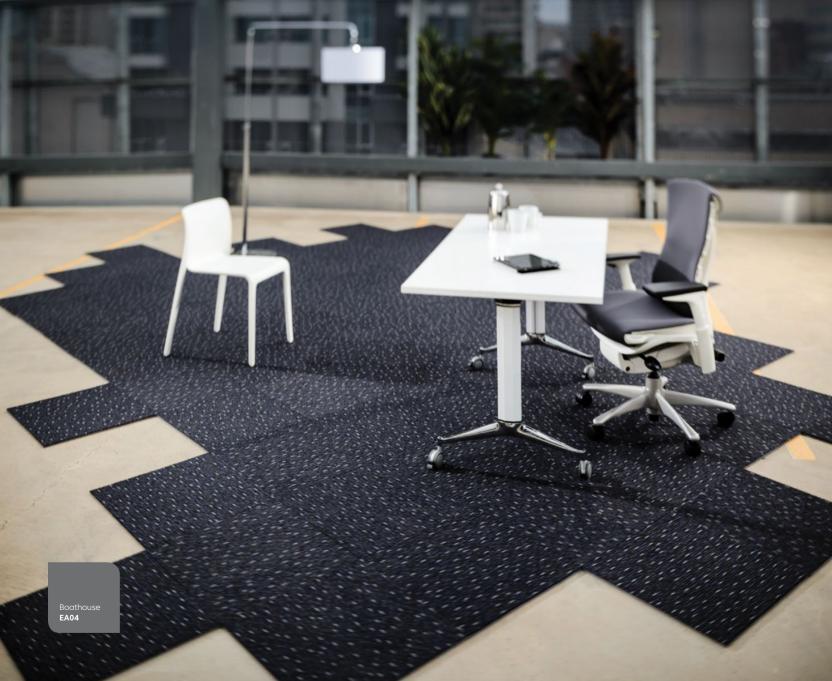

The Escape carpet tile collection is a 100% solution dyed nylon carpet tile in the 500 x 500 square format. Featuring QuietBack™, this carpet tile achieves an acoustic rating of NRC 0.40.

What better way to escape than to the quietness of nature. Close your eyes and escape to your quiet place. Where is it? A Nordic boathouse? An African safari on a shimmering savanna? A towering mountain, a windswept desert or a vast shimmering ocean?

Available in nine beautiful colourways, Escape carpet tiles have been designed specifically to provide a superior acoustic performance to that of similar floor coverings.

The Escape carpet tile collection from Acoufelt will help you in your quest toward Making Quiet™ for working, learning and living spaces. By delivering solutions that eliminate compromise, Acoufelt allows you to design for the ears as well as the eyes.