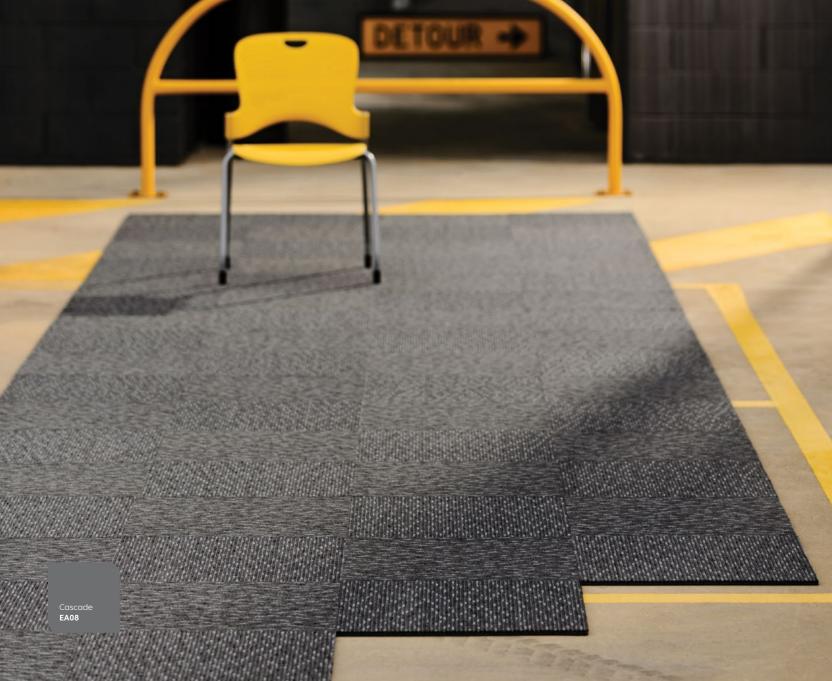

The Escape carpet tile collection is a 100% solution dyed nylon carpet tile in the 500 x 500 square format. Featuring QuietBack™, this carpet tile achieves an acoustic rating of NRC 0.40.

What better way to escape than to the quietness of nature. Close your eyes and escape to your quiet place. Where is it? A Nordic boathouse? An African safari on a shimmering savanna? A towering mountain, a windswept desert or a vast shimmering ocean?

Available in nine beautiful colourways, Escape carpet tiles have been designed specifically to provide a superior acoustic performance to that of similar floor coverings.

The Escape carpet tile collection from Acoufelt will help you in your quest toward Making Quiet™ for working, learning and living spaces. By delivering solutions that eliminate compromise, Acoufelt allows you to design for the ears as well as the eyes.