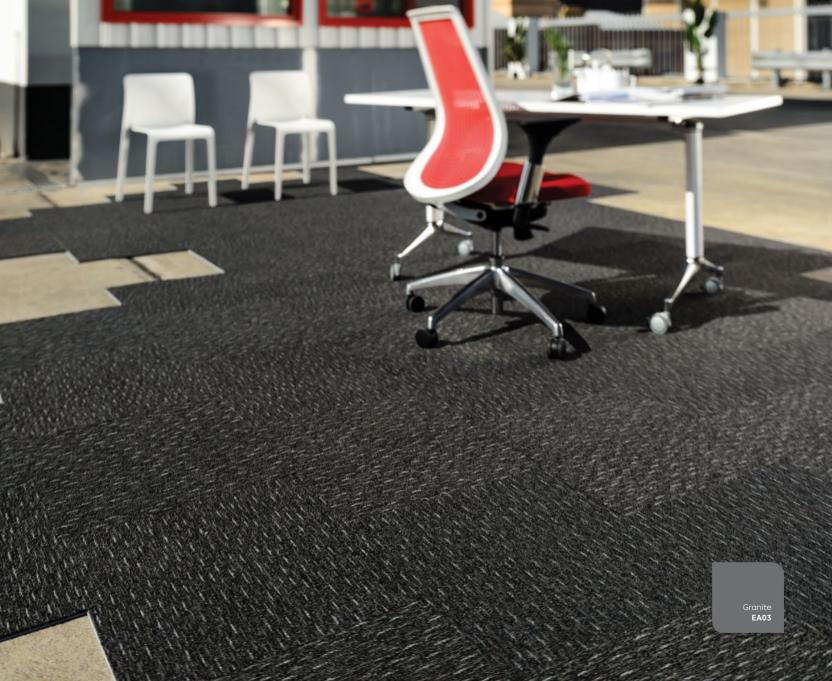

The Escape carpet tile collection is a 100% solution dyed nylon carpet tile in the 500 x 500 square format. Featuring QuietBack™, this carpet tile achieves an acoustic rating of NRC 0.40.

What better way to escape than to the quietness of nature. Close your eyes and escape to your quiet place. Where is it? A Nordic boathouse? An African safari on a shimmering savanna? A towering mountain, a windswept desert or a vast shimmering ocean?

Highlights flicker through the natural colours of water and stone to create a surface that is comforting and familiar. It seems so natural that we feel welcomed and embraced. Water glistening on stone, the natural speckle of granite and sun-drenched ripples on a nearby pond all rush to mind.

Available in nine beautiful colourways, Escape carpet tiles have been designed specifically to provide a superior acoustic performance to that of similar floor coverings.

The Escape carpet tile collection from Acoufelt will help you in your quest toward Making Quiet™ for working, learning and living spaces. By delivering solutions that eliminate compromise, Acoufelt allows you to design for the ears as well as the eyes.