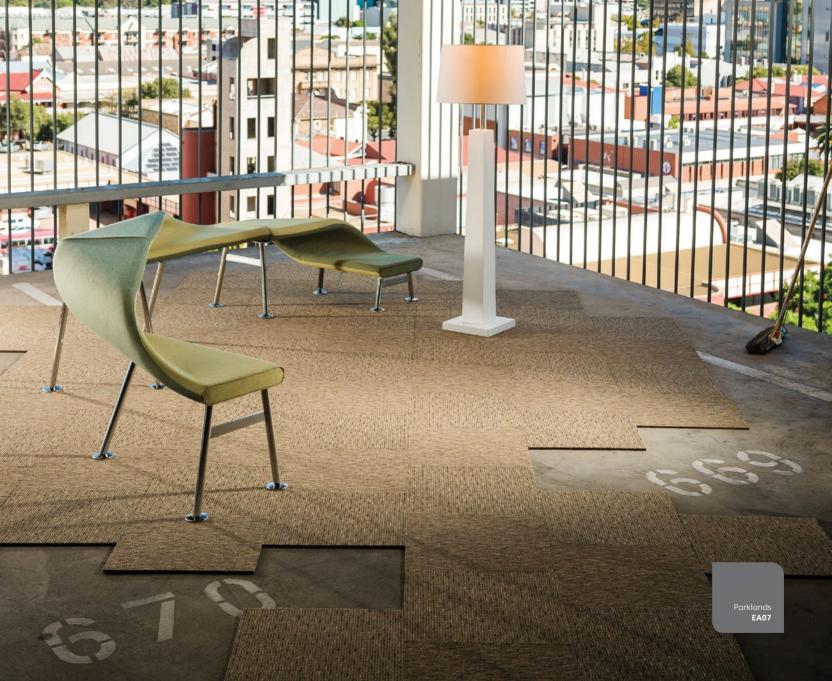

The Escape carpet tile collection is a 100% solution dyed nylon carpet tile in the 500 x 500 square format. Featuring QuietBack™, this carpet tile achieves an acoustic rating of NRC 0.40.

What better way to escape than to the quietness of nature. Close your eyes and escape to your quiet place. Where is it? A Nordic boathouse? An African safari on a shimmering savanna? A towering mountain, a windswept desert or a vast shimmering ocean?

Available in nine beautiful colourways, Escape carpet tiles have been designed specifically to provide a superior acoustic performance to that of similar floor coverings.

The Escape carpet tile collection from Acoufelt will help you in your quest toward Making Quiet™ for working, learning and living spaces. By delivering solutions that eliminate compromise, Acoufelt allows you to design for the ears as well as the eyes.