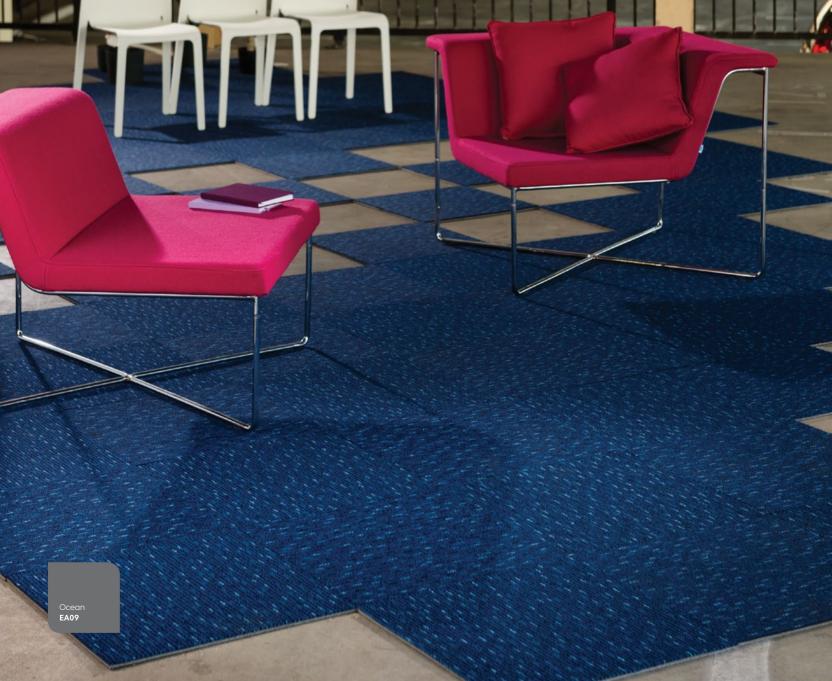

The Escape carpet tile collection is a 100% solution dyed nylon carpet tile in the 500 x 500 square format. Featuring QuietBack™, this carpet tile achieves an acoustic rating of NRC 0.40.

What better way to escape than to the quietness of nature. Close your eyes and escape to your quiet place. Where is it? A Nordic boathouse? An African safari on a shimmering savanna? A towering mountain, a windswept desert or a vast shimmering ocean?

Available in nine beautiful colourways, Escape carpet tiles have been designed specifically to provide a superior acoustic performance to that of similar floor coverings.

The Escape carpet tile collection from Acoufelt will help you in your quest toward Making Quiet™ for working, learning and living spaces. By delivering solutions that eliminate compromise, Acoufelt allows you to design for the ears as well as the eyes.