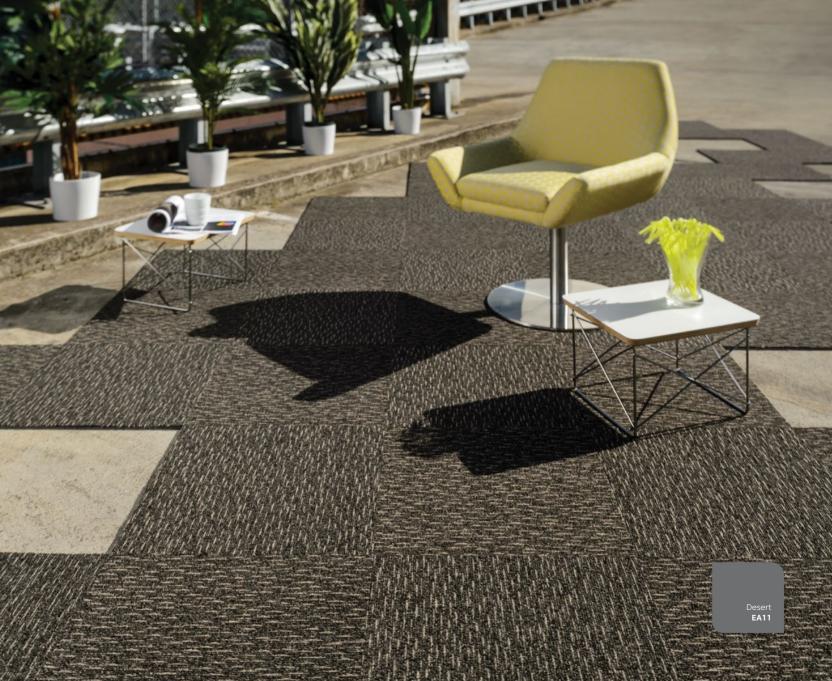

The Escape carpet tile collection is a 100% solution dyed nylon carpet tile in the 500 x 500 square format. Featuring QuietBack™, this carpet tile achieves an acoustic rating of NRC 0.40.

What better way to escape than to the quietness of nature. Close your eyes and escape to your quiet place. Where is it? A Nordic boathouse? An African safari on a shimmering savanna? A towering mountain, a windswept desert or a vast shimmering ocean?

Highlights flicker through the natural colours of water and stone to create a surface that is comforting and familiar. It seems so natural that we feel welcomed and embraced. Water glistening on stone, the natural speckle of granite and sun-drenched ripples on a nearby pond all rush to mind.

Available in nine beautiful colourways, Escape carpet tiles have been designed specifically to provide a superior acoustic performance to that of similar floor coverings.

The Escape carpet tile collection from Acoufelt will help you in your quest toward Making Quiet™ for working, learning and living spaces. By delivering solutions that eliminate compromise, Acoufelt allows you to design for the ears as well as the eyes.