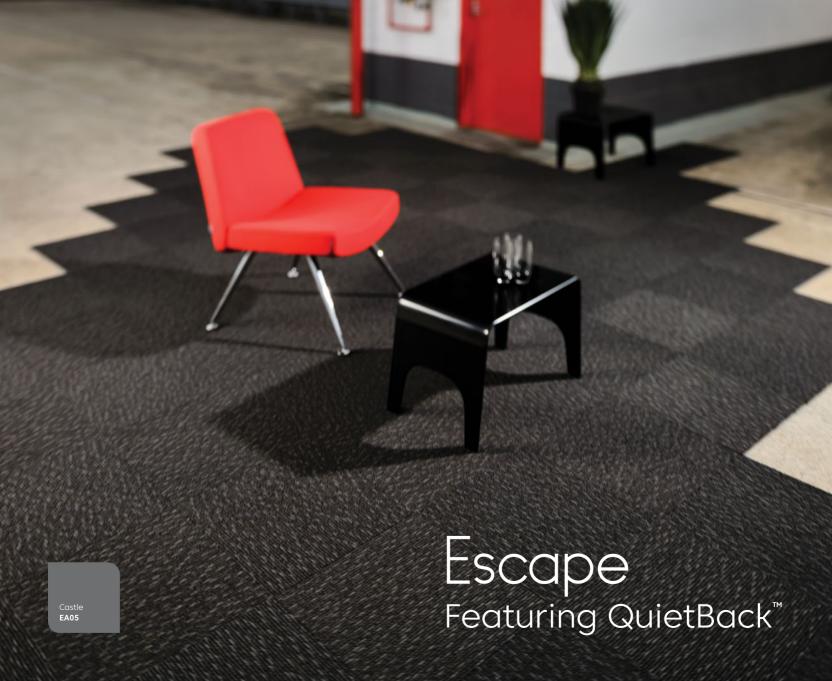

The Escape carpet tile collection is a 100% solution dyed nylon carpet tile in the 500 x 500 square format. Featuring QuietBack™, this carpet tile achieves an acoustic rating of NRC 0.40.

What better way to escape than to the quietness of nature. Close your eyes and escape to your quiet place. Where is it? A Nordic boathouse? An African safari on a shimmering savanna? A towering mountain, a windswept desert or a vast shimmering ocean?

Available in nine beautiful colourways, Escape carpet tiles have been designed specifically to provide a superior acoustic performance to that of similar floor coverings.

The Escape carpet tile collection from Acoufelt will help you in your quest toward Making Quiet™ for working, learning and living spaces. By delivering solutions that eliminate compromise, Acoufelt allows you to design for the ears as well as the eyes.