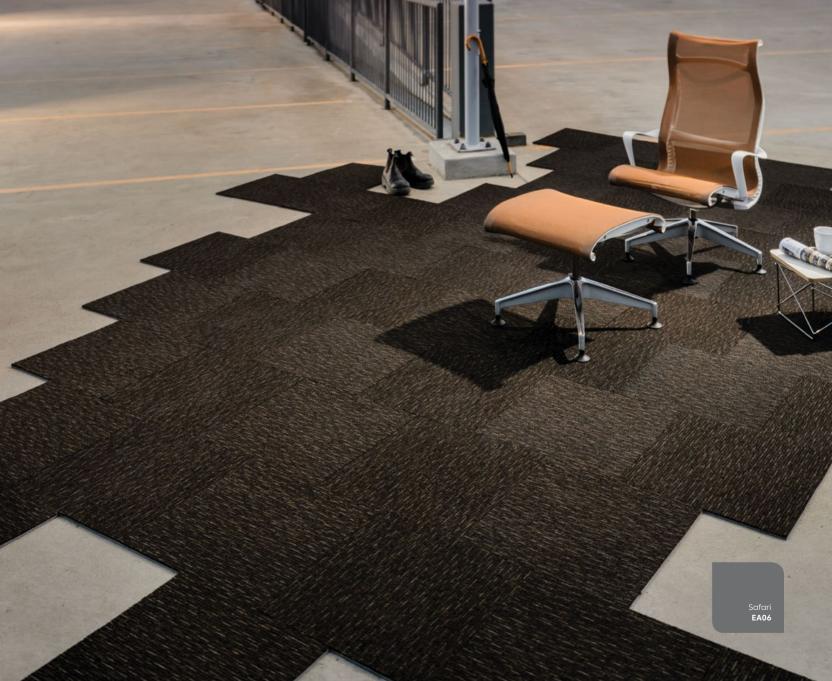

The Escape carpet tile collection is a 100% solution dyed nylon carpet tile in the 500 x 500 square format. Featuring QuietBack™, this carpet tile achieves an acoustic rating of NRC 0.40.

What better way to escape than to the quietness of nature. Close your eyes and escape to your quiet place. Where is it? A Nordic boathouse? An African safari on a shimmering savanna? A towering mountain, a windswept desert or a vast shimmering ocean?

Available in nine beautiful colourways, Escape carpet tiles have been designed specifically to provide a superior acoustic performance to that of similar floor coverings.

The Escape carpet tile collection from Acoufelt will help you in your quest toward Making Quiet™ for working, learning and living spaces. By delivering solutions that eliminate compromise, Acoufelt allows you to design for the ears as well as the eyes.