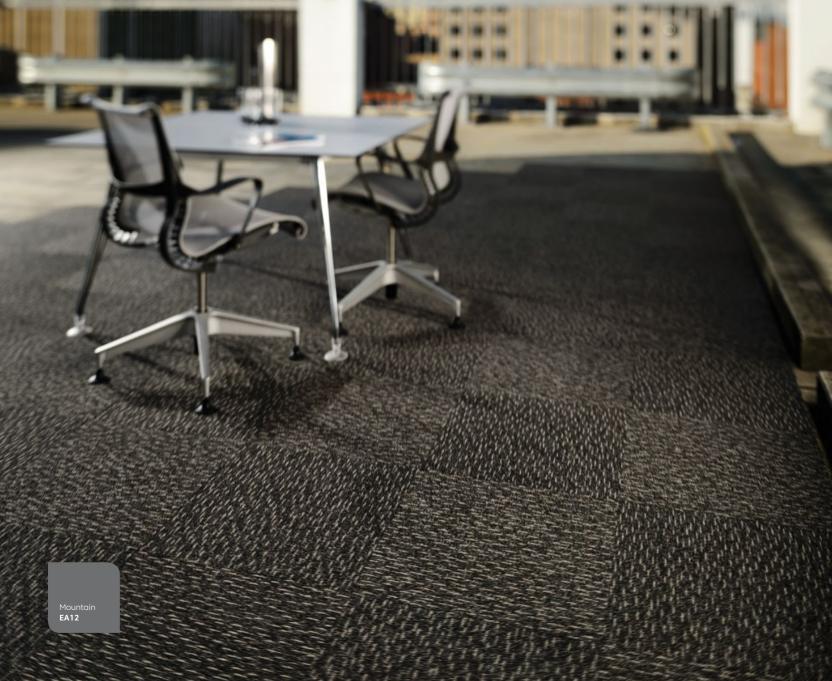

The Escape carpet tile collection is a 100% solution dyed nylon carpet tile in the 500 x 500 square format. Featuring QuietBack™, this carpet tile achieves an acoustic rating of NRC 0.40.

What better way to escape than to the quietness of nature. Close your eyes and escape to your quiet place. Where is it? A Nordic boathouse? An African safari on a shimmering savanna? A towering mountain, a windswept desert or a vast shimmering ocean?

Available in nine beautiful colourways, Escape carpet tiles have been designed specifically to provide a superior acoustic performance to that of similar floor coverings.

The Escape carpet tile collection from Acoufelt will help you in your quest toward Making Quiet™ for working, learning and living spaces. By delivering solutions that eliminate compromise, Acoufelt allows you to design for the ears as well as the eyes.