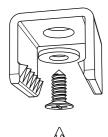

between clips 600 mm 600 mm 600 mm 600 mm 600 mm 1200 mm 1200 mm 1200 mm

470mm

Choose either the track clip for ceiling grids, or direct screw to ceiling.

If fixing with a screw, it is critical to also use a washer.

When all the clips are fixed you will have a grid of clips ready to install the blades.

Slot top and bottom blades together forming a square grid.

Push EchoPanel® Element into the clips, making sure all 16 clips are holding the structure.

The clips supplied are appropriate for the installation of one EchoPanel® Element kit.