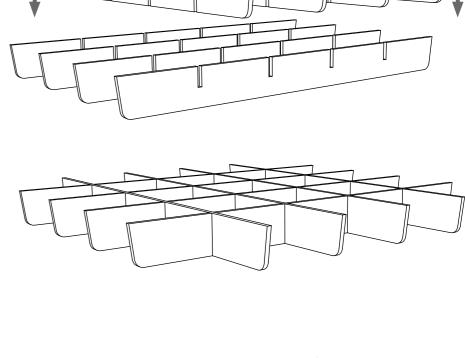

When all the clips are fixed you will have a grid of clips ready to install the blades.

Slot top and bottom blades together forming a square grid.

Push EchoPanel® Element into the clips, making sure all 16 clips are holding the structure.