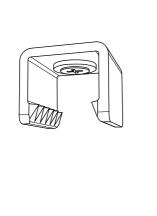

between clips 600 mm 600 mm 600 mm 600 mm 600 mm 1200 mm 1200 mm 1200 mm

470mm

Choose either the track clip for ceiling grids, or direct screw to ceiling.

If fixing with a screw, it is critical to also use a washer.