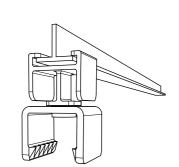

between clips 600 mm 600 mm 600 mm 600 mm 600 mm 1200 mm 1200 mm 1200 mm

470mm

Choose either the track clip for ceiling grids, or direct screw to ceiling.

If fixing with a screw, it is critical to also use a washer.

When all the clips are fixed you will have a grid of clips ready to install the blades.

Slot top and bottom blades together forming a square grid.

Push EchoPanel® Element into the clips, making sure all 16 clips are holding the structure.

The clips supplied are appropriate for the installation of one EchoPanel® Element kit.