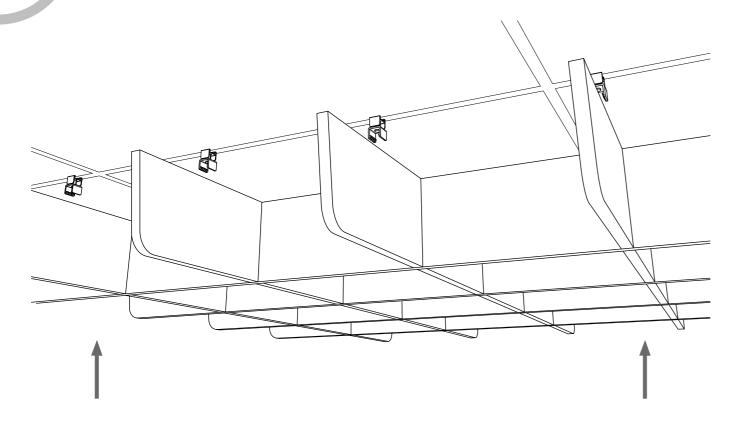

When all the clips are fixed you will have a grid of clips ready to install the blades.

Slot top and bottom blades together forming a square grid.

Push EchoPanel® Element into the clips, making sure all 16 clips are holding the structure.

The clips supplied are appropriate for the installation of one EchoPanel® Element kit.