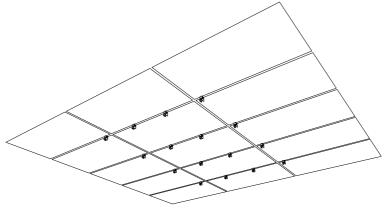

When all the clips are fixed you will have a grid of clips ready to install the blades.

Slot top and bottom blades together forming a square grid.

Push EchoPanel® Element into the clips, making sure all 16 clips are holding the structure.

The clips supplied are appropriate for the installation of one EchoPanel® Element kit.