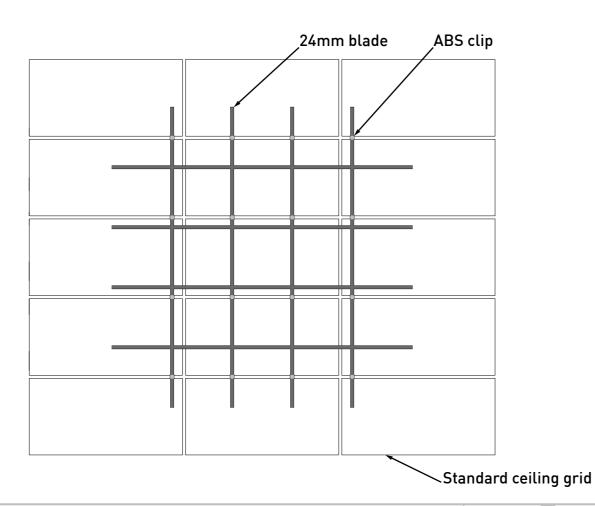

between clips 600 mm 600 mm 600 mm 600 mm 600 mm 1200 mm 1200 mm 1200 mm

470mm

Choose either the track clip for ceiling grids, or direct screw to ceiling.

If fixing with a screw, it is critical to also use a washer.

When all the clips are fixed you will have a grid of clips ready to install the blades.

Slot top and bottom blades together forming a square grid.

Push EchoPanel® Element into the clips, making sure all 16 clips are holding the structure.

The clips supplied are appropriate for the installation of one EchoPanel® Element kit.