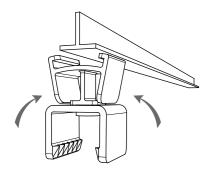

between clips 600 mm 600 mm 600 mm 600 mm 600 mm 1200 mm 1200 mm 1200 mm

470mm

Choose either the track clip for ceiling grids, or direct screw to ceiling.

If fixing with a screw, it is critical to also use a washer.

When all the clips are fixed you will have a grid of clips ready to install the blades.

Slot top and bottom blades together forming a square grid.

Push EchoPanel® Element into the clips, making sure all 16 clips are holding the structure.

The clips supplied are appropriate for the installation of one EchoPanel® Element kit.